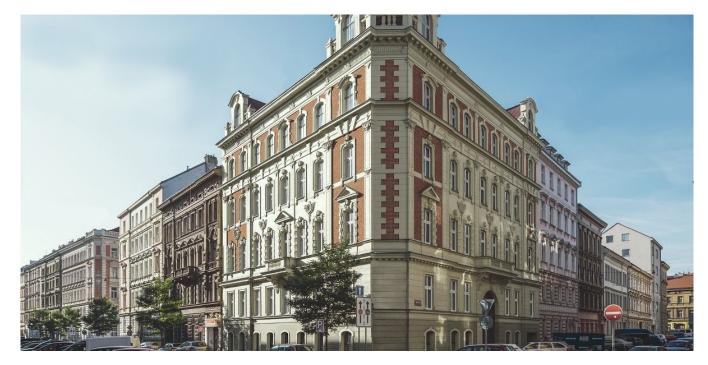

\* Area of the unit according to the Civil Code. The area consists of the sum total area of the entire unit bounded by perimeter walls.

New two-bedroom flat with balcony on the second floor of a Neo-Baroque palace at a prestigious address in Prague. Malátova 7 is a first class urban housing project set in a classical apartment building after complete reconstruction, situated on the border of Smíchov and Malá Strana, just a few steps from the zahrada Kinských garden and Janáčkovo nábřeží waterfront. The corner structure with its distinctive Neo-Baroque façade and an impressive lobby offers a total of 15 apartments, including three newly built penthouses. The building is complete with a lift, attractive common areas and an automatic parking system. Residential units are characterized by a sophisticated combination of modern design with original features and high standard of technology. Completion is scheduled for Q4 2017.

Project Malátova 7 offers the opportunity to live in a **traditional residential area** on the border of Smíchov and Malá Strana, only steps from Janáčkovo nábřeží waterfront and Petřínské sady park. New residents will benefit from the proximity of Kampa, Petřín, the National Theater, and the Anděl shopping, entertainment and business center. The neighborhood is characterized by a **large selection of services** and offers rich possibilities for social and sports activities. **Excellent accessibility** by car (connection to the Prague ring road) and public transport (two minutes' walk from Arbesovo náměstí tram stop).