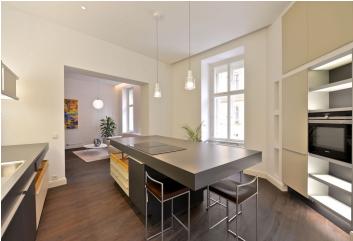

The interior consists of an eat-in kitchen with balcony access, a living room, 2 bedrooms with en-suite bathrooms, separate toilet, and a walk-in closet. The apartments will be offered in a state of **white walls**. The purchase price does not include individual completion of the unit by the investor, which can be provided at extra cost - choosing from several options, without kitchen, lighting fixtures and built-in wardrobes.