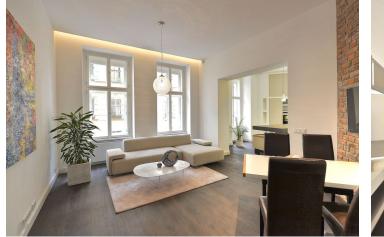

The interior consists of an eat-in kitchen with balcony access, a living room, 2 bedrooms with en-suite bathrooms, separate toilet, and a walk-in closet. The apartments will be offered in a state of **white walls**. The purchase price does not include individual completion of the unit by the investor, which can be provided at extra cost - choosing from several options, without kitchen, lighting fixtures and built-in wardrobes.