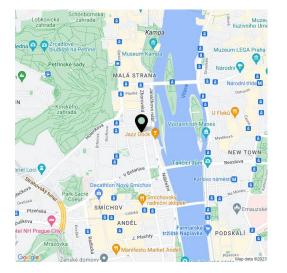

Project Malátova 7 offers the opportunity to live in a **traditional residential area** on the border of Smíchov and Malá Strana, only steps from Janáčkovo nábřeží waterfront and Petřínské sady park. New residents will benefit from the proximity of Kampa, Petřín, the National Theater, and the Anděl shopping, entertainment and business center. The neighborhood is characterized by a **large selection of services** and offers rich possibilities for social and sports activities. **Excellent accessibility** by car (connection to the Prague ring road) and public transport (two minutes' walk from Arbesovo náměstí tram stop).