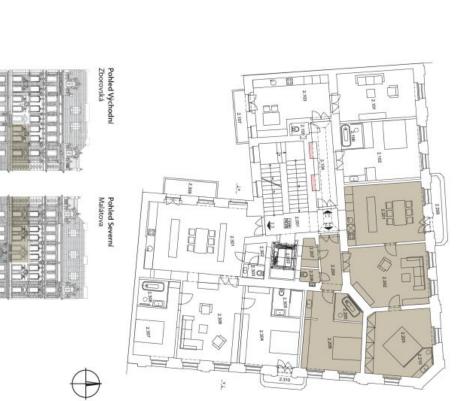

## Apartment Two-bedroom (3+1)

+ BALKÓN 3,58 M2

Pokoj

20,79 m<sup>2</sup>

2,46 m<sup>2</sup> 1,44 m<sup>2</sup> 5,77 m² 3,79 m²

07,62 M<sup>2</sup>

02

Ob. Pokoj Pokoj Chodba

Koupelna

3. NP

Kuchyně

24,88 m<sup>2</sup> 25,24 m<sup>2</sup>

19,99 m<sup>2</sup>

107 m², Prague 5, Smíchov, Malátova

Balkón

Satna

Koupelna

3,58 m<sup>2</sup> 3,26 m<sup>2</sup>

Svoboda & Williams s.r.o. info@svoboda-williams.com www.svoboda-williams.com

Prague +420 257 328 281 +420 724 551 238 **Bratislava** +421 948 939 938 **PDF created** 05. 05. 2024, 15:50