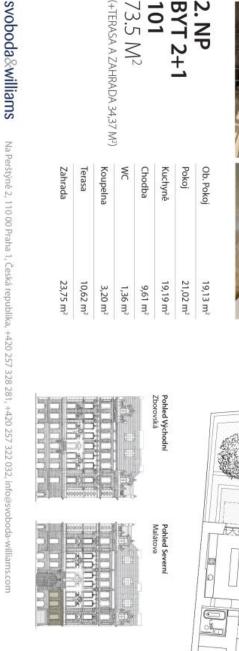

## Apartment One-bedroom (2+1)

89 m², Prague 5, Smíchov, Malátova

| Total area       | 100 m²                       |
|------------------|------------------------------|
| Floor area*      | 89 m²                        |
| Terrace          | 11 m²                        |
| Garden           | 16 m²                        |
| Parking          | Parking space at extra cost. |
| Garage           | Yes                          |
| Cellar           | Yes                          |
| PENB             | G                            |
| Reference number | 22056                        |

The purchase price is subject to the property transfer tax. Interior of 73.51 m<sup>2</sup>, terrace 10.53 m<sup>2</sup>, garden 15.92 m<sup>2</sup>, cellar. For more information, please visit the website of the project Malátova 7.