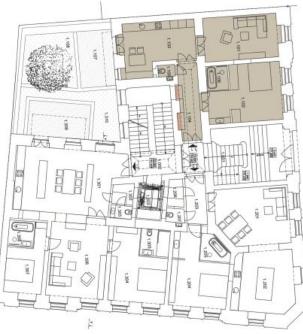

The interior consists of a living room, kitchen with access to the southoriented garden, bedroom with en-suite bathroom, separate toilet, and a hall. The apartments will be offered in a state of **white walls**. Standards will include **replicas of the original casement windows** in the street facade and new wooden windows in the yard facade, security and fire replicas of the original entrance doors, suspended plasterboard ceilings without lighting fixtures, new plasters including basic white painting. In the courtyard and in the basement of the building will be placed an **automatic parking system for 13 cars, including MPVs and SUVs**; there will also be **cellars** in the common premises of the house.