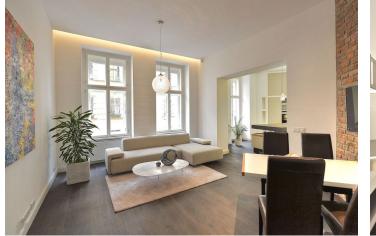

The interior consists of a living room, kitchen with access to the southoriented garden, bedroom with en-suite bathroom, separate toilet, and a hall. The apartments will be offered in a state of **white walls**. Standards will include **replicas of the original casement windows** in the street facade and new wooden windows in the yard facade, security and fire replicas of the original entrance doors, suspended plasterboard ceilings without lighting fixtures, new plasters including basic white painting. In the courtyard and in the basement of the building will be placed an **automatic parking system for 13 cars, including MPVs and SUVs**; there will also be **cellars** in the common premises of the house.