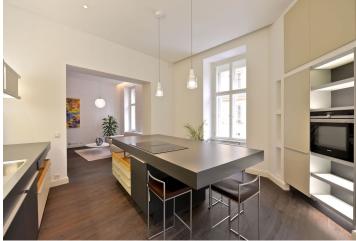

The interior consists of a living room, kitchen with access to the southoriented garden, bedroom with en-suite bathroom, separate toilet, and a hall. The apartments will be offered in a state of **white walls**. Standards will include **replicas of the original casement windows** in the street facade and new wooden windows in the yard facade, security and fire replicas of the original entrance doors, suspended plasterboard ceilings without lighting fixtures, new plasters including basic white painting. In the courtyard and in the basement of the building will be placed an **automatic parking system for 13 cars, including MPVs and SUVs**; there will also be **cellars** in the common premises of the house.