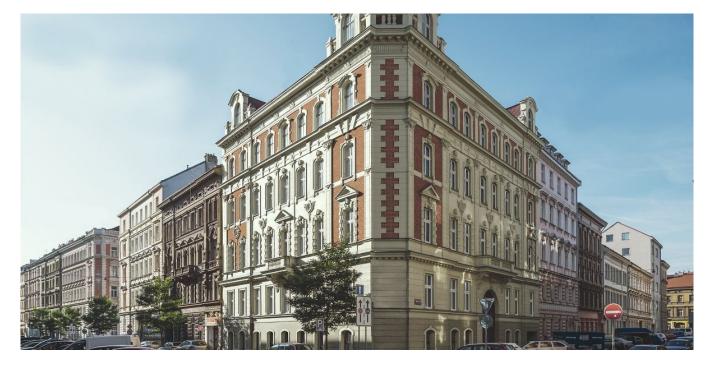

\* Area of the unit according to the Civil Code. The area consists of the sum total area of the entire unit bounded by perimeter walls.

One-bedroom apartment with terrace on the first floor of a Neo-Baroque palace at a prestigious address in Prague. Malátova 7 is a first class urban housing project set in a classical apartment building after complete reconstruction, situated on the border of Smíchov and Malá Strana, just a few steps from the zahrada Kinských garden and Janáčkovo nábřeží waterfront. The corner structure with its distinctive Neo-Baroque façade and an impressive lobby offers a total of 15 apartments, including three newly built penthouses. The building is complete with a lift, attractive common areas and an automatic parking system. Residential units are characterized by a sophisticated combination of modern design with original features and high standard of technology. Completion is scheduled for Q4 2017.

Project Malátova 7 offers the opportunity to live in a **traditional residential area** on the border of Smíchov and Malá Strana, only steps from Janáčkovo nábřeží waterfront and Petřínské sady park. New residents will benefit from the proximity of Kampa, Petřín, the National Theater, and the Anděl shopping, entertainment and business center. The neighborhood is characterized by a **large selection of services** and offers rich possibilities for social and sports activities. **Excellent accessibility** by car (connection to the Prague ring road) and public transport (two minutes' walk from Arbesovo náměstí tram stop).