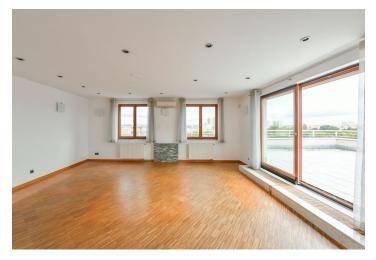

The bright interior includes a comfortable corner living room with a dining area, a fully fitted open plan kitchen, and access to the **terrace**, a bedroom partly separated by glass partitions, a shower bathroom with a bidet and a toilet, an additional guest toilet, and an entrance hall with built-in storage.