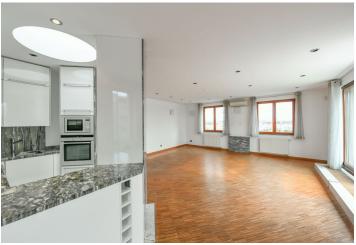

The bright interior includes a comfortable corner living room with a dining area, a fully fitted open plan kitchen, and access to the **terrace**, a bedroom partly separated by glass partitions, a shower bathroom with a bidet and a toilet, an additional guest toilet, and an entrance hall with built-in storage.

High standard equipment and finishes, hardwood floors, granite floors, tiles, and kitchen worktop, security entry door, built-in wardrobes and storage, automatic exterior blinds, recessed lighting, light tunnels, central heating, dishwasher, microwave oven, video entry phone, alarm. A large garage parking space is included.