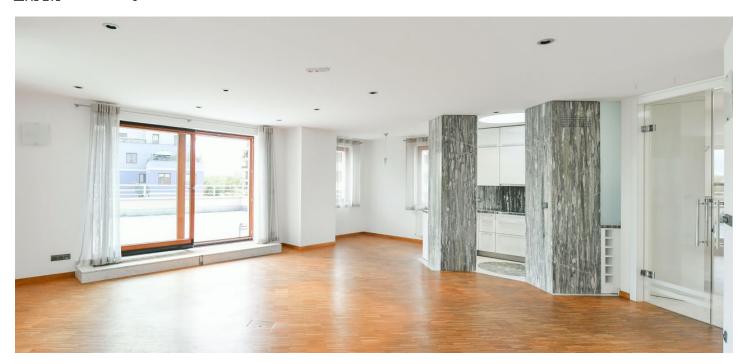

The bright interior includes a comfortable corner living room with a dining area, a fully fitted open plan kitchen, and access to the **terrace**, a bedroom partly separated by glass partitions, a shower bathroom with a bidet and a toilet, an additional guest toilet, and an entrance hall with built-in storage.

High standard equipment and finishes, hardwood floors, granite floors, tiles, and kitchen worktop, security entry door, built-in wardrobes and storage, automatic exterior blinds, recessed lighting, light tunnels, central heating, dishwasher, microwave oven, video entry phone, alarm. A large garage parking space is included.