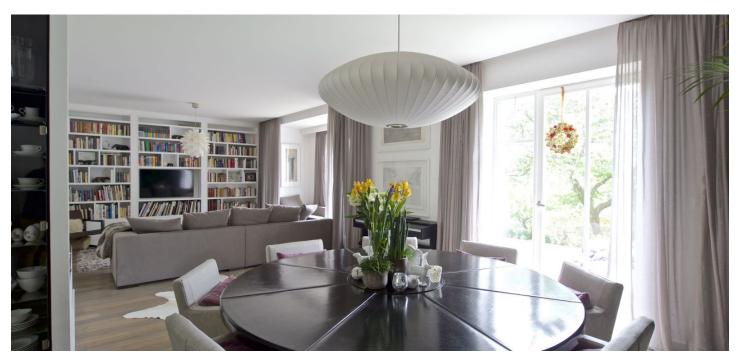

Completely furnished with design furniture and equipment, this 6-bedroom 2-bathroom renovated family villa with a large fully grown garden is situated in the peaceful residential area of Říčany. Natural location with good connection to Prague: 30 minutes by car or 20 minutes by train (train departs every 15 minutes). Říčany has complete infrastructure as well as many opportunities for sports and relaxation.

The ground floor of the home offers a comfortable living room with dining area and access to to the south terrace, a fully fitted open kitchen with pantry, a small "hidden" guest bedroom (or study), storage room, guest toilet, and entry hall with a walk-in closet. The first floor includes master bedroom with a large walk-in closet, two more bedrooms, bathroom (bath tub, shower, double sink), toilet with bidet shower, and laundry room. The second floor features two attic bedrooms and a bathroom (bath tub, sink, toilet). There is also a basement floor with one large room (25 m²) and storage space.

Lots of storage, oak floors, floor heating on the ground floor, roller blinds, fold out sofa, terrace awning, alarm, very good insulation. Single garage plus one parking space in front of the garage. Utilities around CZK 6000 per month. Available from July 2018.