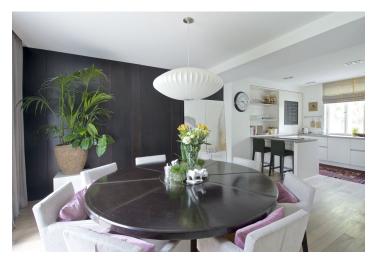

The ground floor of the home offers a comfortable living room with dining area and access to to the south terrace, a fully fitted open kitchen with pantry, a small "hidden" guest bedroom (or study), storage room, guest toilet, and entry hall with a walk-in closet. The first floor includes master bedroom with a large walk-in closet, two more bedrooms, bathroom (bath tub, shower, double sink), toilet with bidet shower, and laundry room. The second floor features two attic bedrooms and a bathroom (bath tub, sink, toilet). There is also a basement floor with one large room (25 m²) and storage space.