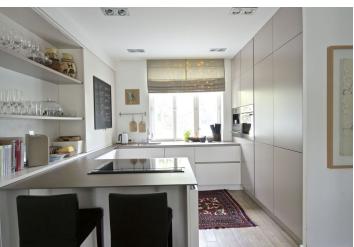

The ground floor of the home offers a comfortable living room with dining area and access to to the south terrace, a fully fitted open kitchen with pantry, a small "hidden" guest bedroom (or study), storage room, guest toilet, and entry hall with a walk-in closet. The first floor includes master bedroom with a large walk-in closet, two more bedrooms, bathroom (bath tub, shower, double sink), toilet with bidet shower, and laundry room. The second floor features two attic bedrooms and a bathroom (bath tub, sink, toilet). There is also a basement floor with one large room (25 m²) and storage space.