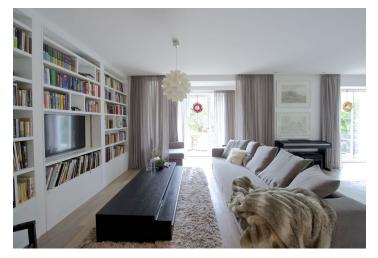

The ground floor of the home offers a comfortable living room with dining area and access to to the south terrace, a fully fitted open kitchen with pantry, a small "hidden" guest bedroom (or study), storage room, guest toilet, and entry hall with a walk-in closet. The first floor includes master bedroom with a large walk-in closet, two more bedrooms, bathroom (bath tub, shower, double sink), toilet with bidet shower, and laundry room. The second floor features two attic bedrooms and a bathroom (bath tub, sink, toilet). There is also a basement floor with one large room (25 m²) and storage space.