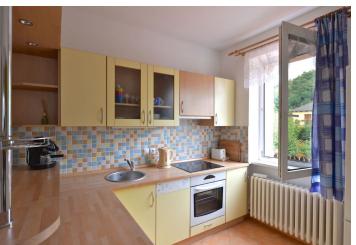

Ground floor: new fully fitted kitchen, dining room, one bedroom with an ensuite bathroom (walk-in shower, bathtub, sink, toilet), walk-in closet, and access to the garden, pantry, guest toilet, entry hall. First floor: living room with a fully fitted open kitchen, one bedroom with built-in wardrobes, shower bathroom with a toilet. Second floor: small attic bedroom, spacious attic bedroom (or office or playroom) with a walk-in closet, open attic storage space accessible by a wooden staircase.