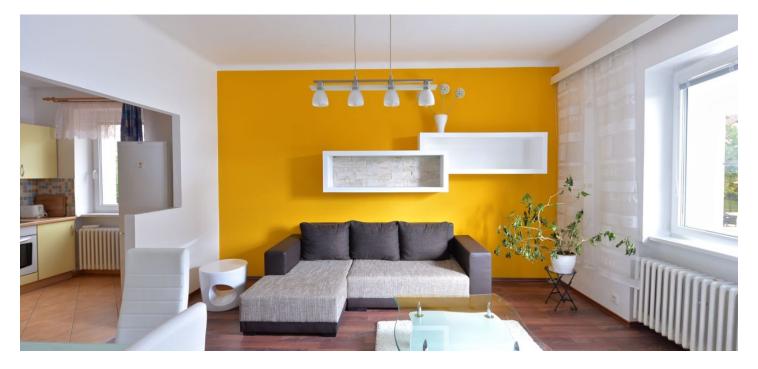

Ground floor: new fully fitted kitchen, dining room, one bedroom with an ensuite bathroom (walk-in shower, bathtub, sink, toilet), walk-in closet, and access to the garden, pantry, guest toilet, entry hall. First floor: living room with a fully fitted open kitchen, one bedroom with built-in wardrobes, shower bathroom with a toilet. Second floor: small attic bedroom, spacious attic bedroom (or office or playroom) with a walk-in closet, open attic storage space accessible by a wooden staircase.

Wooden floors, tiles, automatic outdoor security blinds, washing machine, dishwasher, alarm, pergola and barbecue in the garden. Can be furnished or unfurnished. Double garage. Available from June 2023.