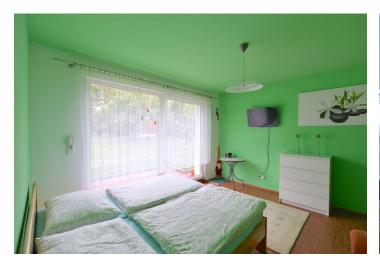

Ground floor: new fully fitted kitchen, dining room, one bedroom with an ensuite bathroom (walk-in shower, bathtub, sink, toilet), walk-in closet, and access to the garden, pantry, guest toilet, entry hall. First floor: living room with a fully fitted open kitchen, one bedroom with built-in wardrobes, shower bathroom with a toilet. Second floor: small attic bedroom, spacious attic bedroom (or office or playroom) with a walk-in closet, open attic storage space accessible by a wooden staircase.