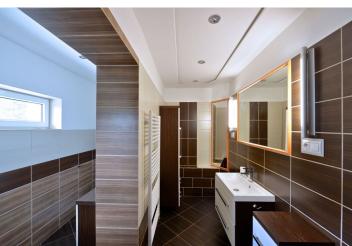

Ground floor: new fully fitted kitchen, dining room, one bedroom with an ensuite bathroom (walk-in shower, bathtub, sink, toilet), walk-in closet, and access to the garden, pantry, guest toilet, entry hall. First floor: living room with a fully fitted open kitchen, one bedroom with built-in wardrobes, shower bathroom with a toilet. Second floor: small attic bedroom, spacious attic bedroom (or office or playroom) with a walk-in closet, open attic storage space accessible by a wooden staircase.

Wooden floors, tiles, automatic outdoor security blinds, washing machine, dishwasher, alarm, pergola and barbecue in the garden. Can be furnished or unfurnished. Double garage. Available from June 2023.