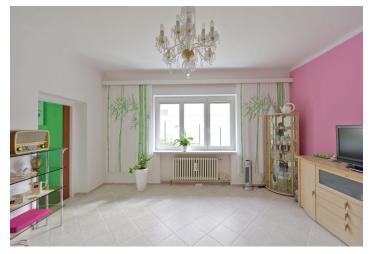

Ground floor: new fully fitted kitchen, dining room, one bedroom with an ensuite bathroom (walk-in shower, bathtub, sink, toilet), walk-in closet, and access to the garden, pantry, guest toilet, entry hall. First floor: living room with a fully fitted open kitchen, one bedroom with built-in wardrobes, shower bathroom with a toilet. Second floor: small attic bedroom, spacious attic bedroom (or office or playroom) with a walk-in closet, open attic storage space accessible by a wooden staircase.