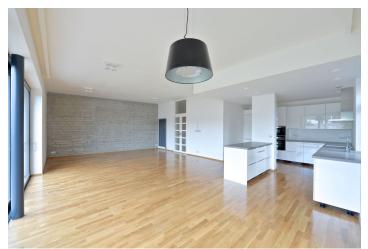

The four-story villa, set on a slightly sloping terrain, designed by a leading architect offers 5 bedrooms, 5 bathrooms, a separate housing unit, and much more. The ground floor has a guest bedroom with terrace, bathroom with shower, toilet and bidet and a walk-in closet with built-in wardrobes. On the first floor there is a bedroom with walk-in closet and en-suite bathroom (bathtub, shower, double sink, toilet and bidet), study / small bedroom, and two additional bedrooms (tboth with walk-in closets), bathroom with bathtub, and a separate toilet. The second floor offers a spacious living room divided into a relaxation area with a fireplace and a living area with fully equipped kitchen, dining area and terrace overlooking the garden, and a bathroom with shower, toilet and bidet. On the lowest floor there is a second living room with fully fitted kitchen and terrace with access to the garden and laundry room, storage room, utility room with shower and toilet, and another separate toilet. The house can be divided into two separate living units and used as a duplex.

High quality materials (exposed concrete, marble, precious wood, wooden beams), Siemens appliances, outdoor electric blinds, built-in wardrobes and bookcases, wardrobes interior lighting, central air-conditioning and ventilation system. Services are billed separately - low energy costs. Parking in the onsite two-car garage.