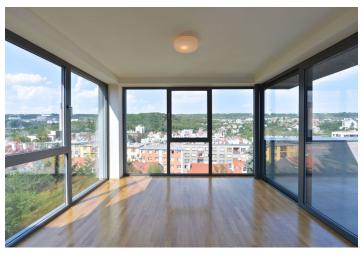

The four-story villa, set on a slightly sloping terrain, designed by a leading architect offers 5 bedrooms, 5 bathrooms, a separate housing unit, and much more. The ground floor has a guest bedroom with terrace, bathroom with shower, toilet and bidet and a walk-in closet with built-in wardrobes. On the first floor there is a bedroom with walk-in closet and en-suite bathroom (bathtub, shower, double sink, toilet and bidet), study / small bedroom, and two additional bedrooms (tboth with walk-in closets), bathroom with bathtub, and a separate toilet. The second floor offers a spacious living room divided into a relaxation area with a fireplace and a living area with fully equipped kitchen, dining area and terrace overlooking the garden, and a bathroom with shower, toilet and bidet. On the lowest floor there is a second living room with fully fitted kitchen and terrace with access to the garden and laundry room, storage room, utility room with shower and toilet, and another separate toilet. The house can be divided into two separate living units and used as a duplex.