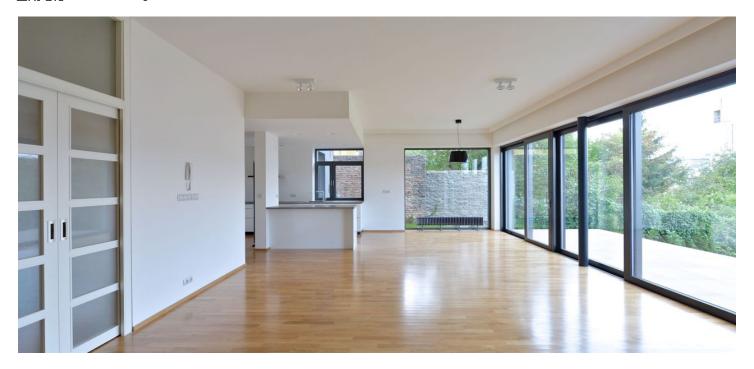

The four-story villa, set on a slightly sloping terrain, designed by a leading architect offers 5 bedrooms, 5 bathrooms, a separate housing unit, and much more. The ground floor has a guest bedroom with terrace, bathroom with shower, toilet and bidet and a walk-in closet with built-in wardrobes. On the first floor there is a bedroom with walk-in closet and en-suite bathroom (bathtub, shower, double sink, toilet and bidet), study / small bedroom, and two additional bedrooms (tboth with walk-in closets), bathroom with bathtub, and a separate toilet. The second floor offers a spacious living room divided into a relaxation area with a fireplace and a living area with fully equipped kitchen, dining area and terrace overlooking the garden, and a bathroom with shower, toilet and bidet. On the lowest floor there is a second living room with fully fitted kitchen and terrace with access to the garden and laundry room, storage room, utility room with shower and toilet, and another separate toilet. The house can be divided into two separate living units and used as a duplex.

High quality materials (exposed concrete, marble, precious wood, wooden beams), Siemens appliances, outdoor electric blinds, built-in wardrobes and bookcases, wardrobes interior lighting, central air-conditioning and ventilation system. Services are billed separately - low energy costs. Parking in the onsite two-car garage.