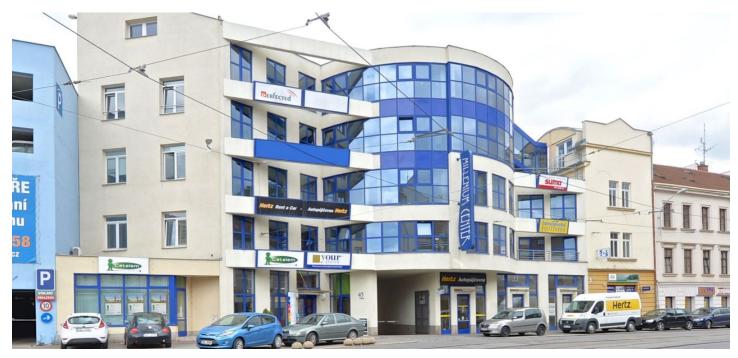

## Office building

900 m², Brno, Brno - střed, Hybešova

Modern five-story administrative building on the border of Brno's center offering office premises from small studios to big open-space units. The ground floor features a few retail units of various sizes as well. A gig advantage of the building is a parking garage destined just for the residents of the building and their visitors.

#### Location:

The building is located on the border of the Brno centrer on Hybešova Street, two tram stations from the main train station. The highway distance is 10 minutes by car.