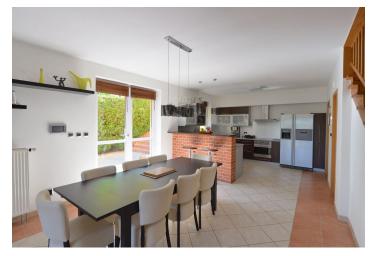

Ground floor: one bedroom with a full bathroom, entry hall, garage access. First floor: three bedrooms, walk-in closet, bathroom with massage tub and walk-in shower, toilet, terrace with beautiful views of Prague and the surrounding greenery (Cherry orchard). Garden level: spacious open living room with a fireplace, dining area, a new fully fitted kitchen and terrace and garden access, toilet with laundry area, pantry.

Wooden floating floors and tiles, lots of built-in wardrobes, French windows, blinds, American type fridge, dishwasher, microwave oven, telephone line, Internet, video entry phone, alarm, outdoor fireplace, automatic irrigation. Can be furnished, partly furnished or unfurnished. Double garage plus parking in front of the garage. Utilities around CZK 7000 per month.