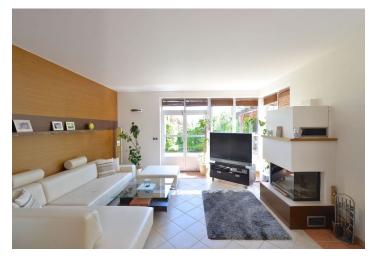

Ground floor: one bedroom with a full bathroom, entry hall, garage access. First floor: three bedrooms, walk-in closet, bathroom with massage tub and walk-in shower, toilet, terrace with beautiful views of Prague and the surrounding greenery (Cherry orchard). Garden level: spacious open living room with a fireplace, dining area, a new fully fitted kitchen and terrace and garden access, toilet with laundry area, pantry.

Wooden floating floors and tiles, lots of built-in wardrobes, French windows, blinds, American type fridge, dishwasher, microwave oven, telephone line, Internet, video entry phone, alarm, outdoor fireplace, automatic irrigation. Can be furnished, partly furnished or unfurnished. Double garage plus parking in front of the garage. Utilities around CZK 7000 per month.