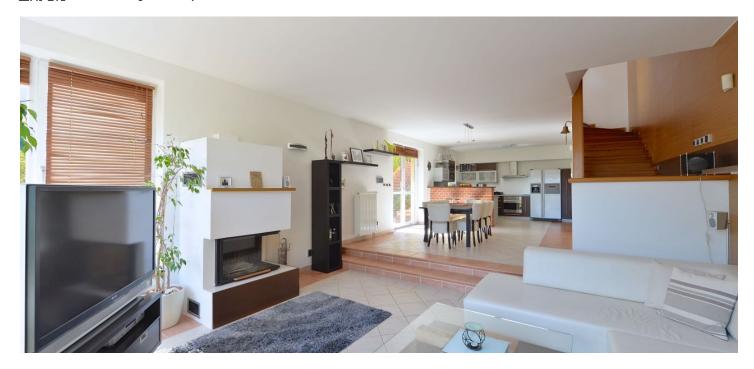

Ground floor: one bedroom with a full bathroom, entry hall, garage access. First floor: three bedrooms, walk-in closet, bathroom with massage tub and walk-in shower, toilet, terrace with beautiful views of Prague and the surrounding greenery (Cherry orchard). Garden level: spacious open living room with a fireplace, dining area, a new fully fitted kitchen and terrace and garden access, toilet with laundry area, pantry.

Wooden floating floors and tiles, lots of built-in wardrobes, French windows, blinds, American type fridge, dishwasher, microwave oven, telephone line, Internet, video entry phone, alarm, outdoor fireplace, automatic irrigation. Can be furnished, partly furnished or unfurnished. Double garage plus parking in front of the garage. Utilities around CZK 7000 per month.