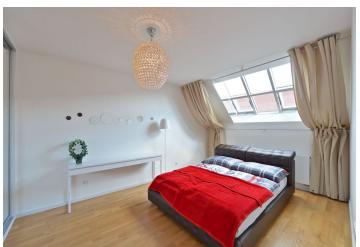

The interior includes living room with a fireplace, a walk-through fully fitted kitchen with dining area, two bedrooms, two bathrooms with toilet (tub and walk-in shower / walk-in shower), laundry room, and a spacious entry hall.

Solid wood parquet floors, security entry door, built-in wardrobes, atelier windows, gas boiler, washer, dishwasher, microwave oven, cellar. Common building charges and water CZK 1950/month. Gas and electricity are billed separately.