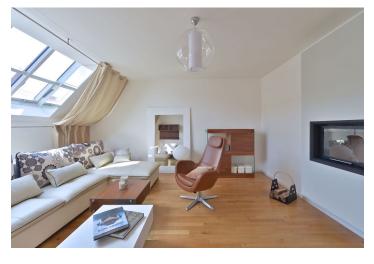

The interior includes living room with a fireplace, a walk-through fully fitted kitchen with dining area, two bedrooms, two bathrooms with toilet (tub and walk-in shower / walk-in shower), laundry room, and a spacious entry hall.

Solid wood parquet floors, security entry door, built-in wardrobes, atelier windows, gas boiler, washer, dishwasher, microwave oven, cellar. Common building charges and water CZK 1950/month. Gas and electricity are billed separately.