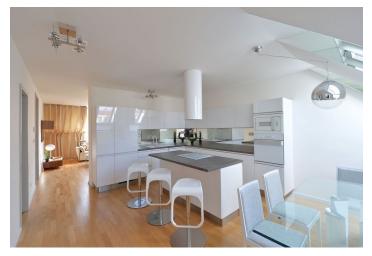

The interior includes living room with a fireplace, a walk-through fully fitted kitchen with dining area, two bedrooms, two bathrooms with toilet (tub and walk-in shower / walk-in shower), laundry room, and a spacious entry hall.

Solid wood parquet floors, security entry door, built-in wardrobes, atelier windows, gas boiler, washer, dishwasher, microwave oven, cellar. Common building charges and water CZK 1950/month. Gas and electricity are billed separately.