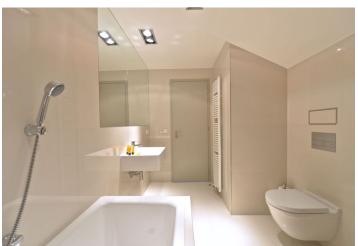

The interior includes living room with a fireplace, a walk-through fully fitted kitchen with dining area, two bedrooms, two bathrooms with toilet (tub and walk-in shower / walk-in shower), laundry room, and a spacious entry hall.

Solid wood parquet floors, security entry door, built-in wardrobes, atelier windows, gas boiler, washer, dishwasher, microwave oven, cellar. Common building charges and water CZK 1950/month. Gas and electricity are billed separately.