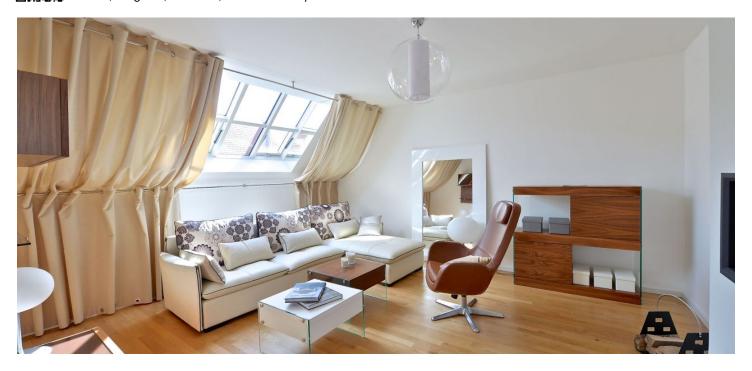

The interior includes living room with a fireplace, a walk-through fully fitted kitchen with dining area, two bedrooms, two bathrooms with toilet (tub and walk-in shower / walk-in shower), laundry room, and a spacious entry hall.

Solid wood parquet floors, security entry door, built-in wardrobes, atelier windows, gas boiler, washer, dishwasher, microwave oven, cellar. Common building charges and water CZK 1950/month. Gas and electricity are billed separately.