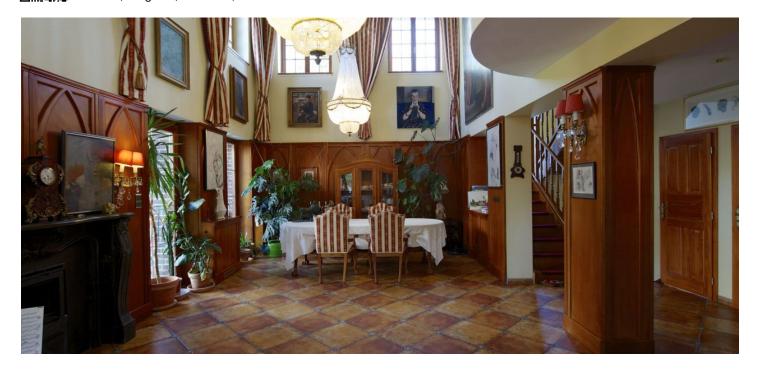

The ground floor features a living room with a double height ceiling and **fireplace**, fully fitted kitchen, guest toilet and entry hall with garage access. The first floor consists of a gallery, 3 bedrooms, study, 2 bathrooms. The second **air-conditioned** floor has a bedroom with a **fireplace**, bathroom and terrace, bedroom with bathroom (Jacuzzi) and balcony, large walk-in closet, wonderful views of Prague and the Šárka natural reserve park. The basement features a guest bedroom with bathroom and sauna, large entertainment room, kitchenette, laundry room, storage.

Equipped with a **smart home system**, **marble and onyx** tiling in the bathrooms, parquet floors and tiles, French windows, **mahogany wall panels** and oak staircase, counter flow in the pool, massage showers and tub, videophone, alarm, **outdoor grill** on the terrace. **Garage** and 3 outdoor parking spaces on the plot.