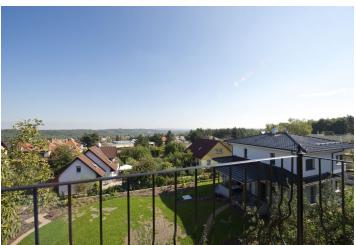

**PENB** G

Sold

Benefiting from an outdoor pool, Jacuzzi and sauna, this free standing house with 2 terraces and 2 balconies features four floors. Located in an attractive green Prague 6 neigborhood within easy reach of the ISP international school and a large park/woods.

Sought-after residential area within easy reach of the center of Prague, 10-minute drive to Nádraží Veleslavín metro station and with numerous sports and leisure opportunities.

Interior 500 m², footprint 133 m², garden 343 m², plot 476 m².