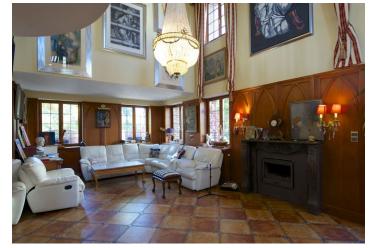

The ground floor features a living room with a double height ceiling and **fireplace**, fully fitted kitchen, guest toilet and entry hall with garage access. The first floor consists of a gallery, 3 bedrooms, study, 2 bathrooms. The second **air-conditioned** floor has a bedroom with a **fireplace**, bathroom and terrace, bedroom with bathroom (Jacuzzi) and balcony, large walk-in closet, wonderful views of Prague and the Šárka natural reserve park. The basement features a guest bedroom with bathroom and sauna, large entertainment room, kitchenette, laundry room, storage.

Equipped with a **smart home system**, **marble and onyx** tiling in the bathrooms, parquet floors and tiles, French windows, **mahogany wall panels** and oak staircase, counter flow in the pool, massage showers and tub, videophone, alarm, **outdoor grill** on the terrace. **Garage** and 3 outdoor parking spaces on the plot.