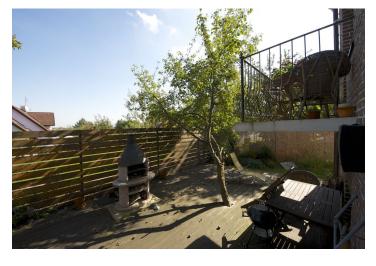

**PENB** G

Sold

Benefiting from an outdoor pool, Jacuzzi and sauna, this free standing house with 2 terraces and 2 balconies features four floors. Located in an attractive green Prague 6 neigborhood within easy reach of the ISP international school and a large park/woods.

Equipped with a **smart home system**, **marble and onyx** tiling in the bathrooms, parquet floors and tiles, French windows, **mahogany wall panels** and oak staircase, counter flow in the pool, massage showers and tub, videophone, alarm, **outdoor grill** on the terrace. **Garage** and 3 outdoor parking spaces on the plot.