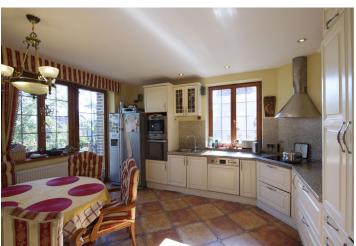

The ground floor features a living room with a double height ceiling and **fireplace**, fully fitted kitchen, guest toilet and entry hall with garage access. The first floor consists of a gallery, 3 bedrooms, study, 2 bathrooms. The second **air-conditioned** floor has a bedroom with a **fireplace**, bathroom and terrace, bedroom with bathroom (Jacuzzi) and balcony, large walk-in closet, wonderful views of Prague and the Šárka natural reserve park. The basement features a guest bedroom with bathroom and sauna, large entertainment room, kitchenette, laundry room, storage.

Equipped with a **smart home system**, **marble and onyx** tiling in the bathrooms, parquet floors and tiles, French windows, **mahogany wall panels** and oak staircase, counter flow in the pool, massage showers and tub, videophone, alarm, **outdoor grill** on the terrace. **Garage** and 3 outdoor parking spaces on the plot.