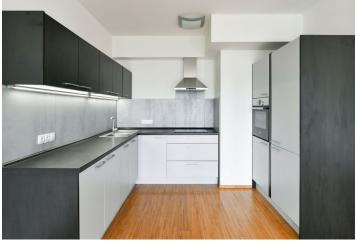

The interior includes a living room with a dining area and a fully fitted open plan kitchen, a master bedroom with an en-suite shower bathroom, a second bathroom with a bathtub, a guest toilet, and an entrance hall. The terrace is accessible from both bedrooms and the living room.