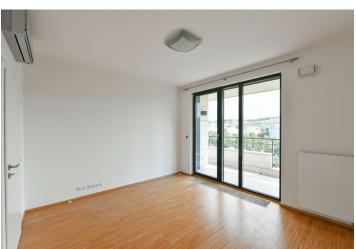

\* Area of the unit according to the Civil Code. The area consists of the sum total area of the entire unit bounded by perimeter walls.

This air-conditioned apartment with 2 bathrooms and a 17 sq. m. terrace facing a green park is on the first floor of a building with an elevator that has been fully renovated and transformed into a modern residence with a camera system and underground parking. Located in a quiet residential area just a 15-minute walk to Prague Castle, with quick access to Ladronka Park, international schools, the city center, and the airport.

The interior includes a living room with a dining area and a fully fitted open plan kitchen, a master bedroom with an en-suite shower bathroom, a second bathroom with a bathtub, a guest toilet, and an entrance hall. The terrace is accessible from both bedrooms and the living room.

Hardwood parquet floors, French windows, security entry door, video entry phone, basement storage unit, elevator. One garage parking space included.