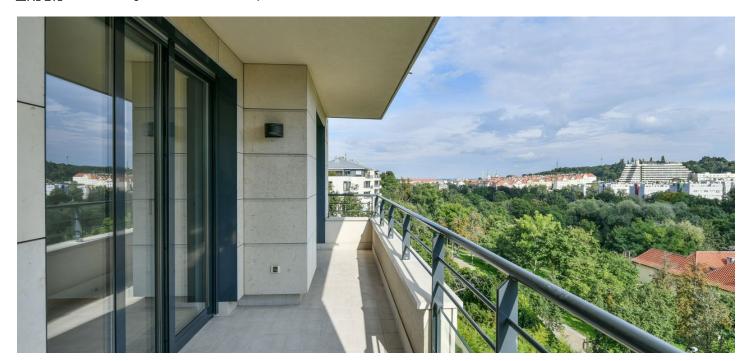

## **Apartment Two-bedroom (3+kk)**

Rented

92 m², Prague 6, Břevnov, Na Petynce

| Total area       | 109 m²                                                                                                           |
|------------------|------------------------------------------------------------------------------------------------------------------|
| Floor area*      | 92 m²                                                                                                            |
| Terrace          | 17 m²                                                                                                            |
| Parking          | Garage parking.                                                                                                  |
| Garage           | Yes                                                                                                              |
| Cellar           | Yes                                                                                                              |
| Service price    | Common building charges<br>and heating CZK 5,000 per<br>month. Electricity will be<br>transferred to the tenant. |
| PENB             | G                                                                                                                |
| Reference number | 20208                                                                                                            |
| Available from   | Immediately                                                                                                      |

\* Area of the unit according to the Civil Code. The area consists of the sum total area of the entire unit bounded by perimeter walls.

This air-conditioned apartment with 2 bathrooms and a 17 sq. m. terrace facing a green park is on the first floor of a building with an elevator that has been fully renovated and transformed into a modern residence with a camera system and underground parking. Located in a quiet residential area just a 15-minute walk to Prague Castle, with quick access to Ladronka Park, international schools, the city center, and the airport.

The interior includes a living room with a dining area and a fully fitted open plan kitchen, a master bedroom with an en-suite shower bathroom, a second bathroom with a bathtub, a guest toilet, and an entrance hall. The terrace is accessible from both bedrooms and the living room.