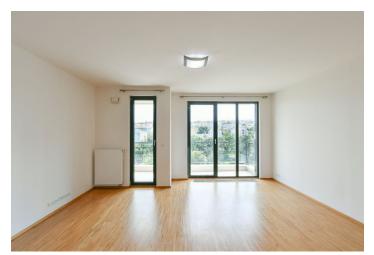

The interior includes a living room with a dining area and a fully fitted open plan kitchen, a master bedroom with an en-suite shower bathroom, a second bathroom with a bathtub, a guest toilet, and an entrance hall. The terrace is accessible from both bedrooms and the living room.

Hardwood parquet floors, French windows, security entry door, video entry phone, basement storage unit, elevator. One garage parking space included.