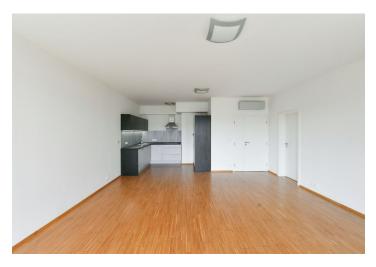

The interior includes a living room with a dining area and a fully fitted open plan kitchen, a master bedroom with an en-suite shower bathroom, a second bathroom with a bathtub, a guest toilet, and an entrance hall. The terrace is accessible from both bedrooms and the living room.