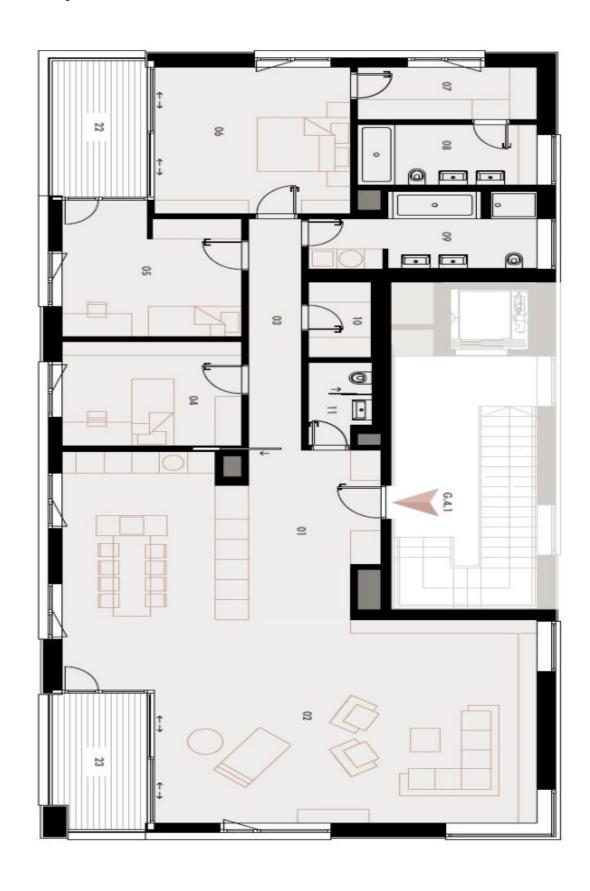

The layout features an open-plan living room with preparation for kitchen, dining area and access to loggia, 3 bedrooms (two with access to another loggia, one of them also with en-suite bathroom and walk-in closet), common bathroom, guest toilet, and a water closet.

Interior 168.04  $m^2$ , 2 loggias 16.33  $m^2$  + 2 parking spaces and a cellar 6.12  $m^2$ . Building approval scheduled for Q-4 2015.

168 m², Prague 6, Střešovice, U Laboratoře

Ask for price

168 m², Prague 6, Střešovice, U Laboratoře

| 01     | VSTUPNÍ HALA   ENTRANCE HALL     | 13,32 M <sup>2</sup> |
|--------|----------------------------------|----------------------|
| 02     | OBÝVACÍ POKOJ + KK   LIVING ROOM | 73,29 m²             |
| 03     | CHODBA   HALLWAY                 | 7,93 m²              |
| 04     | POKOJ ROOM                       | 11,95 m²             |
| 05     | POKOJ   ROOM                     | 14,54 m²             |
| 06     | LOŽNICE   BEDROOM                | 18,35 m²             |
| 07     | ŠATNA CLOSET                     | 5,99 M <sup>2</sup>  |
| 08     | KOUPELNA BATHROOM                | 6,93 m <sup>2</sup>  |
| 09     | KOUPELNA BATHROOM                | 9,7 m²               |
| 10     | TECH. MÍSTNOST   TECHNICAL ROOM  | 3,01 M <sup>2</sup>  |
| 11     | WC                               | 3,03 m²              |
| OBYTNÁ | PLOCHA LIVING SPACE              | 168,04 m²            |
| 22     | LODŽIE LOGGIA                    | 8,29 m²              |
| 23     | LODŽIE LOGGIA                    | 8,04 m <sup>2</sup>  |
| \$145  | SKLEP   CELLAR                   | 6,12 m <sup>2</sup>  |
| CELKE  | M   TOTAL                        | 190,49 m²            |