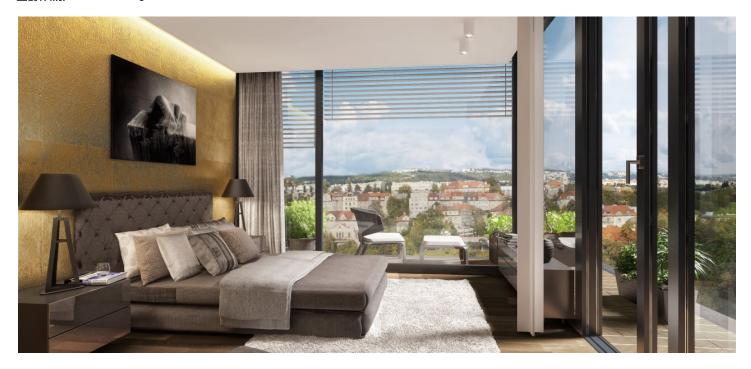

<sup>\*</sup> Area of the unit according to the Civil Code. The area consists of the sum total area of the entire unit bounded by perimeter walls.

Top-quality equipped three-bedroom apartment with 2 loggias, 2 underground garage parking spaces and a cellar, situated on the 1st floor of a modern villa-house embodied into the unique Royal Triangle project. Presented by the renowned Schindler Seko architectural studio, these eight associated residential buildings form a cleverly-designed, carefully secured area with parking, reception and common garden.

The layout features an open-plan living room with preparation for kitchen, dining area and access to loggia, 3 bedrooms (two with access to another loggia, one of them also with en-suite bathroom and walk-in closet), common bathroom, guest toilet, and a water closet.

Residence Royal Triangle meets the highest standards of original modern housing that offers apartments from one-bedroom to three-bedroom layouts. Naturally, the highest quality materials are used, from three-layer massive varnished floors in living rooms to the tropical wood on the balconies and terraces to large format tiles in bathrooms. All apartments have a capillary cooling system in ceilings and ventilation with heat recovery, as well as intelligent home control (touch and remote system using iOS or Android), that includes, for example, a central lighting control system or thermostat. Standard features also include underfloor heating, designer bathroom radiators, doors with internal hinges and aluminum windows with triple glazing. One to two parking spaces in the underground garage and a cellar are included in the price of each apartment.