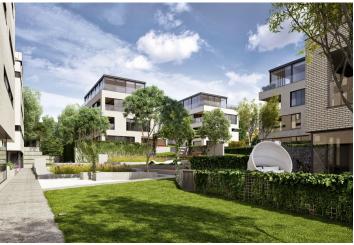

<sup>\*</sup> Area of the unit according to the Civil Code. The area consists of the sum total area of the entire unit bounded by perimeter walls.

Top-quality equipped three-bedroom apartment with 2 loggias, 2 underground garage parking spaces and a cellar, situated on the 1st floor of a modern villa-house embodied into the unique Royal Triangle project. Presented by the renowned Schindler Seko architectural studio, these eight associated residential buildings form a cleverly-designed, carefully secured area with parking, reception and common garden.

Residence Royal Triangle meets the highest standards of original modern housing that offers apartments from one-bedroom to three-bedroom layouts. Naturally, the highest quality materials are used, from three-layer massive varnished floors in living rooms to the tropical wood on the balconies and terraces to large format tiles in bathrooms. All apartments have a capillary cooling system in ceilings and ventilation with heat recovery, as well as intelligent home control (touch and remote system using iOS or Android), that includes, for example, a central lighting control system or thermostat. Standard features also include underfloor heating, designer bathroom radiators, doors with internal hinges and aluminum windows with triple glazing. One to two parking spaces in the underground garage and a cellar are included in the price of each apartment.

Located in a popular residential area with excellent public transport connections to the city center and full amenities, including nurseries, schools (also international) and medical facilities. You will love this locality with the nearby Prague Castle, Jelení Příkop, and lush parks - there is an abundance of atmosphere.