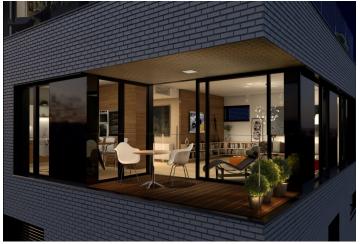

The layout features an open-plan living room with preparation for kitchen, dining area and access to loggia, 3 bedrooms (two with access to another loggia, one of them also with en-suite bathroom and walk-in closet), common bathroom, guest toilet, and a water closet.

Residence Royal Triangle meets the highest standards of original modern housing that offers apartments from one-bedroom to three-bedroom layouts. Naturally, the highest quality materials are used, from three-layer massive varnished floors in living rooms to the tropical wood on the balconies and terraces to large format tiles in bathrooms. All apartments have a capillary cooling system in ceilings and ventilation with heat recovery, as well as intelligent home control (touch and remote system using iOS or Android), that includes, for example, a central lighting control system or thermostat. Standard features also include underfloor heating, designer bathroom radiators, doors with internal hinges and aluminum windows with triple glazing. One to two parking spaces in the underground garage and a cellar are included in the price of each apartment.