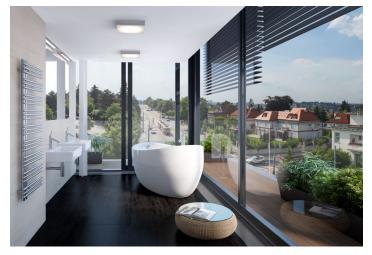

The layout features an open-plan living room with preparation for kitchen, dining area and access to loggia, 3 bedrooms (two with access to another loggia, one of them also with en-suite bathroom and walk-in closet), common bathroom, guest toilet, and a water closet.

Residence Royal Triangle meets the highest standards of original modern housing that offers apartments from one-bedroom to three-bedroom layouts. Naturally, the highest quality materials are used, from three-layer massive varnished floors in living rooms to the tropical wood on the balconies and terraces to large format tiles in bathrooms. All apartments have a capillary cooling system in ceilings and ventilation with heat recovery, as well as intelligent home control (touch and remote system using iOS or Android), that includes, for example, a central lighting control system or thermostat. Standard features also include underfloor heating, designer bathroom radiators, doors with internal hinges and aluminum windows with triple glazing. One to two parking spaces in the underground garage and a cellar are included in the price of each apartment.