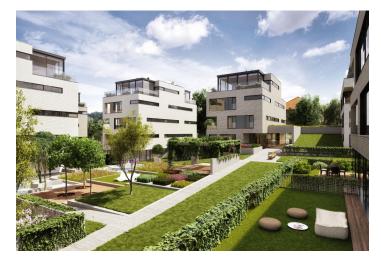

<sup>\*</sup> Area of the unit according to the Civil Code. The area consists of the sum total area of the entire unit bounded by perimeter walls.

Top-quality equipped three-bedroom apartment with 2 loggias, 2 underground garage parking spaces and a cellar, situated on the 1st floor of a modern villa-house embodied into the unique Royal Triangle project. Presented by the renowned Schindler Seko architectural studio, these eight associated residential buildings form a cleverly-designed, carefully secured area with parking, reception and common garden.

Located in a popular residential area with excellent public transport connections to the city center and full amenities, including nurseries, schools (also international) and medical facilities. You will love this locality with the nearby Prague Castle, Jelení Příkop, and lush parks - there is an abundance of atmosphere.