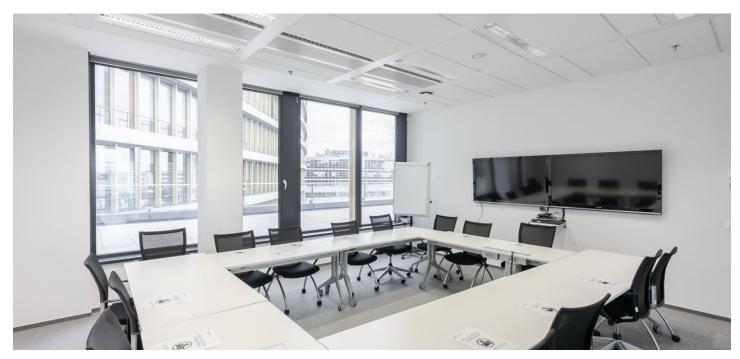

### € 17.50 - 18.00 / m2 | CZK 433 - 445 / m2

Office space for lease on the 5th floor in an administrative building located in Prague 4. On the ground floor there is a bike storage to hold up to 50 bikes, together with cloakrooms and showers. This storage has a separate entrance, through a pleasant park. Building is certified with BREEAM EXCELLENT certificate.