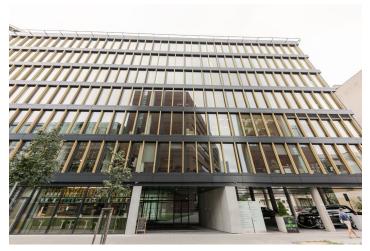

### € 17.50 - 18.00 / m2 | CZK 433 - 445 / m2

Office space for lease on the 5th floor in an administrative building located in Prague 4. On the ground floor there is a bike storage to hold up to 50 bikes, together with cloakrooms and showers. This storage has a separate entrance, through a pleasant park. Building is certified with BREEAM EXCELLENT certificate.

#### Location:

Its size and prominent position make the building the new landmark for the Prague 4 business district, of the most dynamic and sought-after office locality in Prague. Outstanding accessibility by car and public transportation – the building is situated next to the trunk road at the start of the D1 motorway, 50 meters from the Pankrac (line C) metro station.