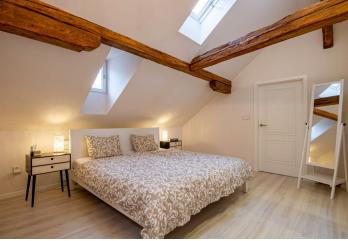

\* Size of the unit according to the Housing Act. The area consists of the sum total of the internal area of every room. Fully refurbished, high standard furnished attic apartment with a terrace and views of Prague Castle and Petřín Hill is on the third top floor of a historic building with preserved original features and no elevator. Located on a quiet street in the picturesque Malá Strana neighborhood, in close vicinity of several embassies, moments from the Vltava embankment and Kampa Park, with the most attractive locations of old Prague just a few steps away. Within easy reach of essential amenities, with many quality restaurants and cafes. A tram stop is close-by, a few stops to the Malostranská metro station (line A).

The interior features a living room with a dining area and fully fitted open plan kitchen with access to the terrace, a walk-through study, a master bedroom with two walk-in closets, a shower bathroom with a toilet, and an entry hall. There is a guest bedroom with an en-suite shower bathroom with a toilet that is accessible from the common areas of the building or can be accessed from the master bedroom.

Fireplace, plenty of built-in storage, laminate floors, heated tiles in the bathrooms, washer/dryer, dishwasher, gas boiler, audio entry phone, **cellar**.