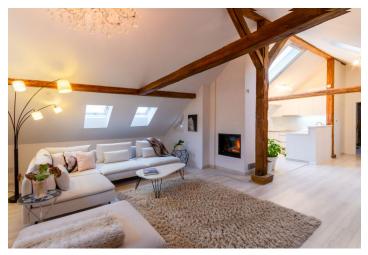

\* Size of the unit according to the Housing Act. The area consists of the sum total of the internal area of every room. Fully refurbished, high standard furnished attic apartment with a terrace and views of Prague Castle and Petřín Hill is on the third top floor of a historic building with preserved original features and no elevator. Located on a quiet street in the picturesque Malá Strana neighborhood, in close vicinity of several embassies, moments from the Vltava embankment and Kampa Park, with the most attractive locations of old Prague just a few steps away. Within easy reach of essential amenities, with many quality restaurants and cafes. A tram stop is close-by, a few stops to the Malostranská metro station (line A).

The interior features a living room with a dining area and fully fitted open plan kitchen with access to the terrace, a walk-through study, a master bedroom with two walk-in closets, a shower bathroom with a toilet, and an entry hall. There is a guest bedroom with an en-suite shower bathroom with a toilet that is accessible from the common areas of the building or can be accessed from the master bedroom.

Fireplace, plenty of built-in storage, laminate floors, heated tiles in the bathrooms, washer/dryer, dishwasher, gas boiler, audio entry phone, **cellar**.