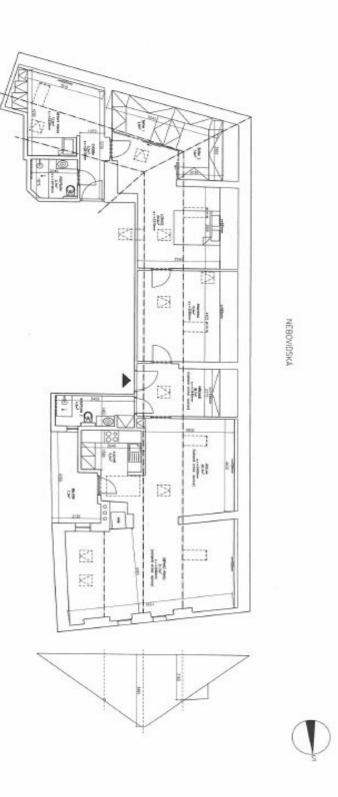

### Apartment Three-bedroom (4+kk)

139 m², Prague 1, Malá Strana, Nebovidská

| Total area       | 146 m²                                                                                                         |
|------------------|----------------------------------------------------------------------------------------------------------------|
| Floor area*      | 139 m²                                                                                                         |
| Terrace          | 7 m²                                                                                                           |
| Parking          | -                                                                                                              |
| Cellar           | Yes                                                                                                            |
| Service price    | Common building charges<br>and water approx CZK 1,200<br>per month. Energies will be<br>transferred to tenant. |
| PENB             | G                                                                                                              |
| Reference number | 19626                                                                                                          |
| Available from   | Immediately                                                                                                    |

The interior features a living room with a dining area and fully fitted open plan kitchen with access to the terrace, a walk-through study, a master bedroom with two walk-in closets, a shower bathroom with a toilet, and an entry hall. There is a guest bedroom with an en-suite shower bathroom with a toilet that is accessible from the common areas of the building or can be accessed from the master bedroom.