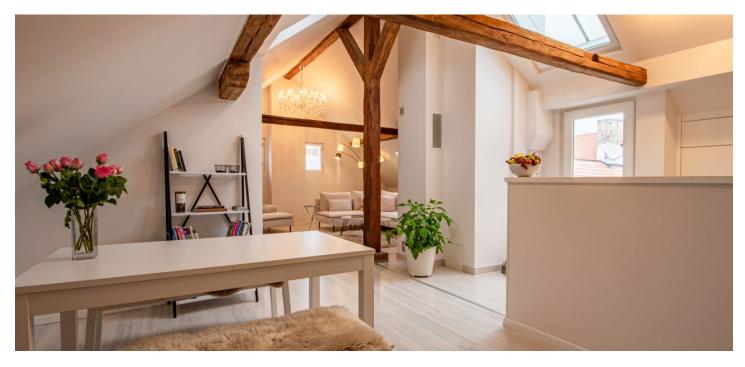

\* Size of the unit according to the Housing Act. The area consists of the sum total of the internal area of every room. Fully refurbished, high standard furnished attic apartment with a terrace and views of Prague Castle and Petřín Hill is on the third top floor of a historic building with preserved original features and no elevator. Located on a quiet street in the picturesque Malá Strana neighborhood, in close vicinity of several embassies, moments from the Vltava embankment and Kampa Park, with the most attractive locations of old Prague just a few steps away. Within easy reach of essential amenities, with many quality restaurants and cafes. A tram stop is close-by, a few stops to the Malostranská metro station (line A).

The interior features a living room with a dining area and fully fitted open plan kitchen with access to the terrace, a walk-through study, a master bedroom with two walk-in closets, a shower bathroom with a toilet, and an entry hall. There is a guest bedroom with an en-suite shower bathroom with a toilet that is accessible from the common areas of the building or can be accessed from the master bedroom.

Fireplace, plenty of built-in storage, laminate floors, heated tiles in the bathrooms, washer/dryer, dishwasher, gas boiler, audio entry phone, **cellar**.