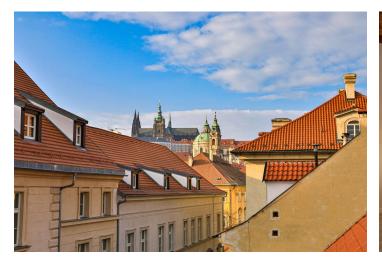

\* Size of the unit according to the Housing Act. The area consists of the sum total of the internal area of every room. Fully refurbished, high standard furnished attic apartment with a terrace and views of Prague Castle and Petřín Hill is on the third top floor of a historic building with preserved original features and no elevator. Located on a quiet street in the picturesque Malá Strana neighborhood, in close vicinity of several embassies, moments from the Vltava embankment and Kampa Park, with the most attractive locations of old Prague just a few steps away. Within easy reach of essential amenities, with many quality restaurants and cafes. A tram stop is close-by, a few stops to the Malostranská metro station (line A).