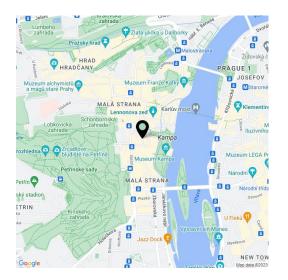

# Apartment Three-bedroom (4+kk)

139 m², Prague 1, Malá Strana, Nebovidská

\* Size of the unit according to the Housing Act. The area consists of the sum total of the internal area of every room. Fully refurbished, high standard furnished attic apartment with a terrace and views of Prague Castle and Petřín Hill is on the third top floor of a historic building with preserved original features and no elevator. Located on a quiet street in the picturesque Malá Strana neighborhood, in close vicinity of several embassies, moments from the Vltava embankment and Kampa Park, with the most attractive locations of old Prague just a few steps away. Within easy reach of essential amenities, with many quality restaurants and cafes. A tram stop is close-by, a few stops to the Malostranská metro station (line A).