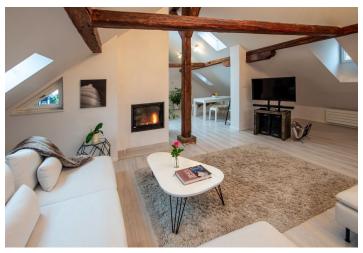

\* Size of the unit according to the Housing Act. The area consists of the sum total of the internal area of every room. Fully refurbished, high standard furnished attic apartment with a terrace and views of Prague Castle and Petřín Hill is on the third top floor of a historic building with preserved original features and no elevator. Located on a quiet street in the picturesque Malá Strana neighborhood, in close vicinity of several embassies, moments from the Vltava embankment and Kampa Park, with the most attractive locations of old Prague just a few steps away. Within easy reach of essential amenities, with many quality restaurants and cafes. A tram stop is close-by, a few stops to the Malostranská metro station (line A).

The interior features a living room with a dining area and fully fitted open plan kitchen with access to the terrace, a walk-through study, a master bedroom with two walk-in closets, a shower bathroom with a toilet, and an entry hall. There is a guest bedroom with an en-suite shower bathroom with a toilet that is accessible from the common areas of the building or can be accessed from the master bedroom.

Fireplace, plenty of built-in storage, laminate floors, heated tiles in the bathrooms, washer/dryer, dishwasher, gas boiler, audio entry phone, **cellar**.