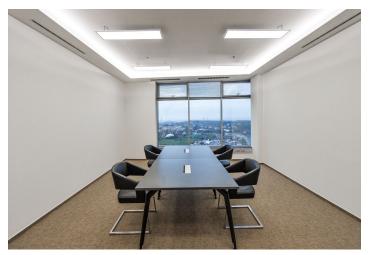

### Office space for lease on the 7th floor in an administrative building located in Prague 5. Flexible office space layout (open plan/cellular offices) offering plenty of daylight and beautiful views. The business park setting is defined by attractive landscaping and greenery. Onsite restaurant and cafe available. The Galerie Nové Butovice shopping center is within walking distance, while the Zličín shopping center is just 5 minutes by car or metro.

#### **Features and Services:**

Reduced ceilings with LED lights Heating and cooling provided by a four-pipe fan coil system Connection to central air-conditioning with sufficient capacity **Openable windows** Sophisticated cable system Raised floors (building C only) Plenty of ISDN phone lines including fiber optic cable connections Newly reconstructed representative reception halls and an elevator lobby 24-hour surveillance and CCTV camera system Property management available in the building Access to magnetic cards Greenery with relaxation zones around buildings Underground car parking including places for visitors Car washes and charging stations for electromobiles Showers for cyclists Shopping centers nearby Mobile App: news, daily menu, reservation of services and parking spaces, fault reporting, information on visits and access to the building without a card