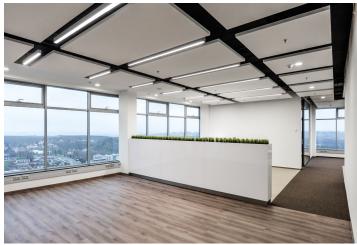

### Office space for lease on the 7th floor in an administrative building located in Prague 5. Flexible office space layout (open plan/cellular offices) offering plenty of daylight and beautiful views. The business park setting is defined by attractive landscaping and greenery. Onsite restaurant and cafe available. The Galerie Nové Butovice shopping center is within walking distance, while the Zličín shopping center is just 5 minutes by car or metro.

#### **Features and Services:**

Reduced ceilings with LED lights Heating and cooling provided by a four-pipe fan coil system Connection to central air-conditioning with sufficient capacity **Openable windows** Sophisticated cable system Raised floors (building C only) Plenty of ISDN phone lines including fiber optic cable connections Newly reconstructed representative reception halls and an elevator lobby 24-hour surveillance and CCTV camera system Property management available in the building Access to magnetic cards Greenery with relaxation zones around buildings Underground car parking including places for visitors Car washes and charging stations for electromobiles Showers for cyclists Shopping centers nearby Mobile App: news, daily menu, reservation of services and parking spaces, fault reporting, information on visits and access to the building without a card