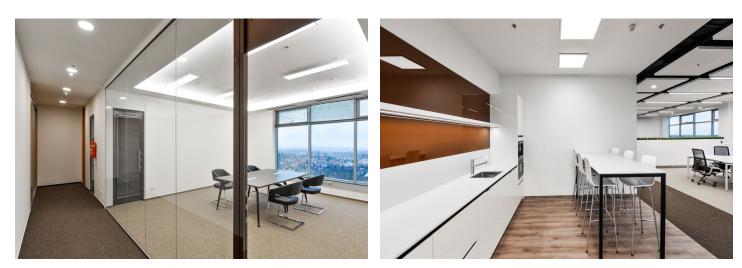

### Office space for lease on the 7th floor in an administrative building located in Prague 5. Flexible office space layout (open plan/cellular offices) offering plenty of daylight and beautiful views. The business park setting is defined by attractive landscaping and greenery. Onsite restaurant and cafe available. The Galerie Nové Butovice shopping center is within walking distance, while the Zličín shopping center is just 5 minutes by car or metro.

#### **Features and Services:**

Reduced ceilings with LED lights Heating and cooling provided by a four-pipe fan coil system Connection to central air-conditioning with sufficient capacity **Openable windows** Sophisticated cable system Raised floors (building C only) Plenty of ISDN phone lines including fiber optic cable connections Newly reconstructed representative reception halls and an elevator lobby 24-hour surveillance and CCTV camera system Property management available in the building Access to magnetic cards Greenery with relaxation zones around buildings Underground car parking including places for visitors Car washes and charging stations for electromobiles Showers for cyclists Shopping centers nearby Mobile App: news, daily menu, reservation of services and parking spaces, fault reporting, information on visits and access to the building without a card