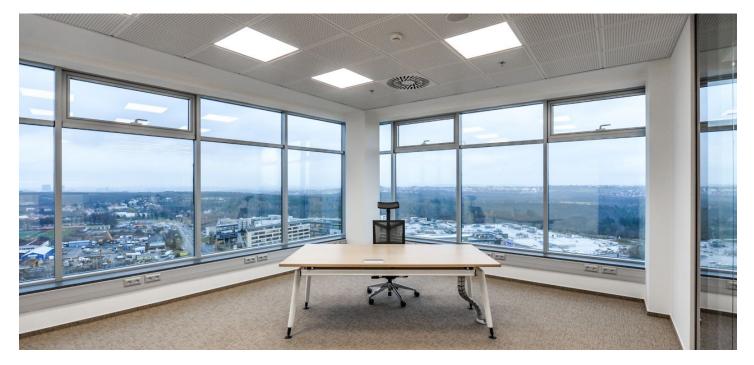

### Office space for lease on the 7th floor in an administrative building located in Prague 5. Flexible office space layout (open plan/cellular offices) offering plenty of daylight and beautiful views. The business park setting is defined by attractive landscaping and greenery. Onsite restaurant and cafe available. The Galerie Nové Butovice shopping center is within walking distance, while the Zličín shopping center is just 5 minutes by car or metro.

#### **Features and Services:**

Reduced ceilings with LED lights Heating and cooling provided by a four-pipe fan coil system Connection to central air-conditioning with sufficient capacity **Openable windows** Sophisticated cable system Raised floors (building C only) Plenty of ISDN phone lines including fiber optic cable connections Newly reconstructed representative reception halls and an elevator lobby 24-hour surveillance and CCTV camera system Property management available in the building Access to magnetic cards Greenery with relaxation zones around buildings Underground car parking including places for visitors Car washes and charging stations for electromobiles Showers for cyclists Shopping centers nearby Mobile App: news, daily menu, reservation of services and parking spaces, fault reporting, information on visits and access to the building without a card