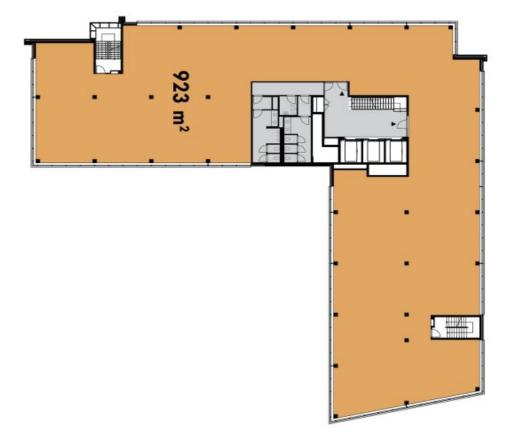

### Office space

Prague 5, Stodůlky, Bucharova

| Service price    | 160 CZK monthly per m <sup>2</sup> |
|------------------|------------------------------------|
| Available area   | 487 m²                             |
| Cellar           | -                                  |
| Parking          | EUR 90 / ps / month                |
| PENB             | G                                  |
| Reference number | 18990                              |

### Office space for lease on the 7th floor in an administrative building located in Prague 5. Flexible office space layout (open plan/cellular offices) offering plenty of daylight and beautiful views. The business park setting is defined by attractive landscaping and greenery. Onsite restaurant and cafe available. The Galerie Nové Butovice shopping center is within walking distance, while the Zličín shopping center is just 5 minutes by car or metro.