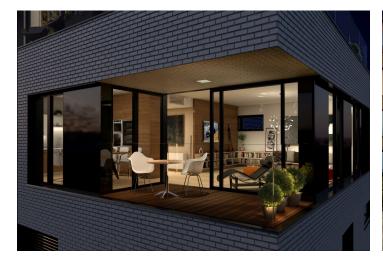

The layout features an open-plan living room with preparation for kitchen, dining area and access to loggia, 3 bedrooms (two with access to another loggia, one of them also with en-suite bathroom and walk-in closet), common bathroom, guest toilet, and a water closet.

Residence Royal Triangle meets the highest standards of original modern housing that offers apartments from one-bedroom to three-bedroom layouts. Naturally, the highest quality materials are used, from three-layer massive varnished floors in living rooms to the tropical wood on the balconies and terraces to large format tiles in bathrooms. All apartments have a capillary cooling system in ceilings and ventilation with heat recovery, as well as intelligent home control (touch and remote system using iOS or Android), that includes, for example, a central lighting control system or thermostat. Standard features also include underfloor heating, designer bathroom radiators, doors with internal hinges and aluminum windows with triple glazing. One to two parking spaces in the underground garage and a cellar are included in the price of each apartment.