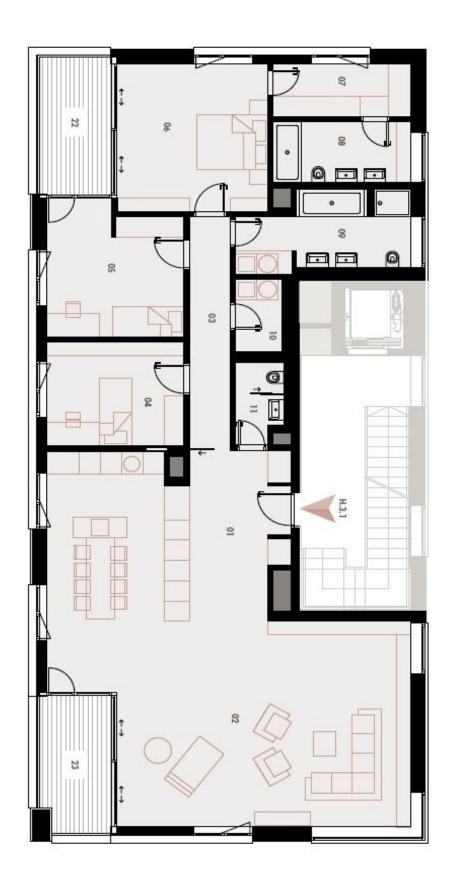

The layout features an open-plan living room with preparation for kitchen, dining area and access to loggia, 3 bedrooms (two with access to another loggia, one of them also with en-suite bathroom and walk-in closet), common bathroom, guest toilet, and a water closet.

Interior 167.95 m², 2 loggias 16.33 m² + 2 parking spaces and a cellar 7.11 m².

168 m², Prague 6, Střešovice, U Laboratoře

BUILDING H | 3º FLOOR | 4+KK | 168 m²

Ask for price

168 m², Prague 6, Střešovice, U Laboratoře

| 01     | VSTUPNÍ HALA   ENTRANCE HALL     | 13,19 M <sup>2</sup> |
|--------|----------------------------------|----------------------|
| 02     | OBÝVACÍ POKOJ + KK   LIVING ROOM | 73,24 m²             |
| 03     | CHODBA   HALLWAY                 | 7,93 m²              |
| 04     | POKOJ   ROOM                     | 11,83 m <sup>2</sup> |
| 05     | POKOJ ROOM                       | 14,65 m²             |
| 06     | LOŽNICE BEDROOM                  | 18,35 M <sup>2</sup> |
| 07     | ŠATNA CLOSET                     | 5,99 m <sup>2</sup>  |
| 08     | KOUPELNA   BATHROOM              | 6,93 m <sup>2</sup>  |
| 09     | KOUPELNA   BATHROOM              | 10,03 m <sup>2</sup> |
| 10     | TECH. MÍSTNOST   TECHNICAL ROOM  | 2,78 m²              |
| 11     | WC                               | 3,03 m²              |
| OBYTNA | PLOCHA   LIVING SPACE            | 167,95 m²            |
| 22     | LODŽIE LOGGIA                    | 8,29 m²              |
| 23     | LODŽIE LOGGIA                    | 8,04 m <sup>2</sup>  |
| \$151  | SKLEP   CELLAR                   | 7,11 m <sup>2</sup>  |
| CELKE  | M TOTAL                          | 191,39 M²            |
|        | H-S                              |                      |