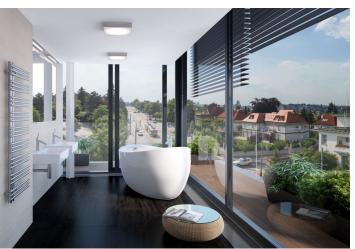

The layout features an open-plan living room with preparation for kitchen, dining area and access to loggia, 3 bedrooms (two with access to another loggia, one of them also with en-suite bathroom and walk-in closet), common bathroom, guest toilet, and a water closet.

Residence Royal Triangle meets the highest standards of original modern housing that offers apartments from one-bedroom to three-bedroom layouts. Naturally, the highest quality materials are used, from three-layer massive varnished floors in living rooms to the tropical wood on the balconies and terraces to large format tiles in bathrooms. All apartments have a capillary cooling system in ceilings and ventilation with heat recovery, as well as intelligent home control (touch and remote system using iOS or Android), that includes, for example, a central lighting control system or thermostat. Standard features also include underfloor heating, designer bathroom radiators, doors with internal hinges and aluminum windows with triple glazing. One to two parking spaces in the underground garage and a cellar are included in the price of each apartment.