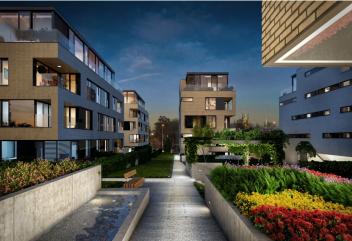

Residence Royal Triangle meets the highest standards of original modern housing that offers apartments from one-bedroom to three-bedroom layouts. Naturally, the highest quality materials are used, from three-layer massive varnished floors in living rooms to the tropical wood on the balconies and terraces to large format tiles in bathrooms. All apartments have a capillary cooling system in ceilings and ventilation with heat recovery, as well as intelligent home control (touch and remote system using iOS or Android), that includes, for example, a central lighting control system or thermostat. Standard features also include underfloor heating, designer bathroom radiators, doors with internal hinges and aluminum windows with triple glazing. One to two parking spaces in the underground garage and a cellar are included in the price of each apartment.

Located in a popular residential area with excellent public transport connections to the city center and full amenities, including nurseries, schools (also international) and medical facilities. You will love this locality with the nearby Prague Castle, Jelení Příkop, and lush parks - there is an abundance of atmosphere.