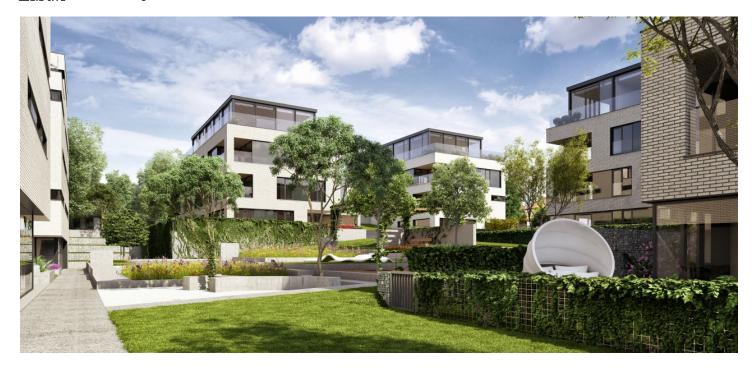

<sup>\*</sup> Area of the unit according to the Civil Code. The area consists of the sum total area of the entire unit bounded by perimeter walls.

Top-quality equipped three-bedroom apartment with 2 loggias, 2 underground garage parking spaces and a cellar, situated on the 1st floor of a modern villa-house embodied into the unique Royal Triangle project. Presented by the renowned Schindler Seko architectural studio, these eight associated residential buildings form a cleverly-designed, carefully secured area with parking, reception and common garden.

Residence Royal Triangle meets the highest standards of original modern housing that offers apartments from one-bedroom to three-bedroom layouts. Naturally, the highest quality materials are used, from three-layer massive varnished floors in living rooms to the tropical wood on the balconies and terraces to large format tiles in bathrooms. All apartments have a capillary cooling system in ceilings and ventilation with heat recovery, as well as intelligent home control (touch and remote system using iOS or Android), that includes, for example, a central lighting control system or thermostat. Standard features also include underfloor heating, designer bathroom radiators, doors with internal hinges and aluminum windows with triple glazing. One to two parking spaces in the underground garage and a cellar are included in the price of each apartment.

Located in a popular residential area with excellent public transport connections to the city center and full amenities, including nurseries, schools (also international) and medical facilities. You will love this locality with the nearby Prague Castle, Jelení Příkop, and lush parks - there is an abundance of atmosphere.