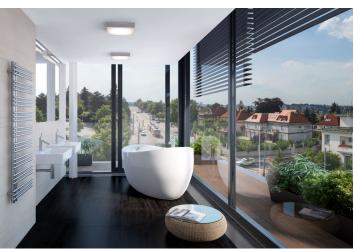

Residence Royal Triangle meets the highest standards of original modern housing that offers apartments from one-bedroom to three-bedroom layouts. Naturally, the highest quality materials are used, from three-layer massive varnished floors in living rooms to the tropical wood on the balconies and terraces to large format tiles in bathrooms. All apartments have a capillary cooling system in ceilings and ventilation with heat recovery, as well as intelligent home control (touch and remote system using iOS or Android), that includes, for example, a central lighting control system or thermostat. Standard features also include underfloor heating, designer bathroom radiators, doors with internal hinges and aluminum windows with triple glazing. One to two parking spaces in the underground garage and a cellar are included in the price of each apartment.