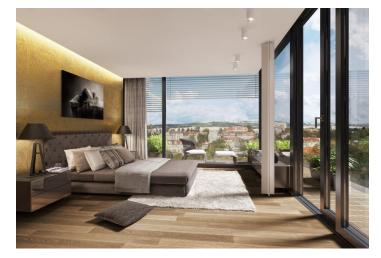

The layout features an open-plan living room with preparation for kitchen, dining area and access to loggia, 3 bedrooms (two with access to another loggia, one of them also with en-suite bathroom and walk-in closet), common bathroom, guest toilet, and a water closet.

Residence Royal Triangle meets the highest standards of original modern housing that offers apartments from one-bedroom to three-bedroom layouts. Naturally, the highest quality materials are used, from three-layer massive varnished floors in living rooms to the tropical wood on the balconies and terraces to large format tiles in bathrooms. All apartments have a capillary cooling system in ceilings and ventilation with heat recovery, as well as intelligent home control (touch and remote system using iOS or Android), that includes, for example, a central lighting control system or thermostat. Standard features also include underfloor heating, designer bathroom radiators, doors with internal hinges and aluminum windows with triple glazing. One to two parking spaces in the underground garage and a cellar are included in the price of each apartment.