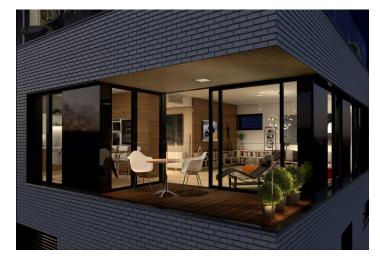

Residence Royal Triangle meets the highest standards of original modern housing that offers apartments from one-bedroom to three-bedroom layouts. Naturally, the highest quality materials are used, from three-layer massive varnished floors in living rooms to the tropical wood on the balconies and terraces to large format tiles in bathrooms. All apartments have a capillary cooling system in ceilings and ventilation with heat recovery, as well as intelligent home control (touch and remote system using iOS or Android), that includes, for example, a central lighting control system or thermostat. Standard features also include underfloor heating, designer bathroom radiators, doors with internal hinges and aluminum windows with triple glazing. One to two parking spaces in the underground garage and a cellar are included in the price of each apartment.