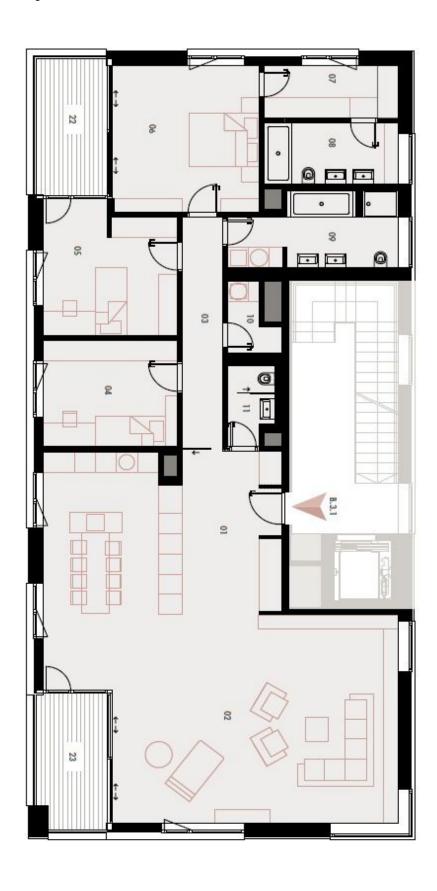

## **Apartment Three-bedroom (4+kk)**

Ask for price

168 m², Prague 6, Střešovice, U Laboratoře

| 01     | VSTUPNÍ HALA   ENTRANCE HALL     | 14,02 m <sup>2</sup> |
|--------|----------------------------------|----------------------|
| 02     | OBÝVACÍ POKOJ + KK   LIVING ROOM | 73,22 m²             |
| 03     | CHODBA   HALLWAY                 | 7,99 m²              |
| 04     | POKOJ   ROOM                     | 12,14 m²             |
| 05     | POKOJ   ROOM                     | 14,45 m²             |
| 06     | LOŽNICE   BEDROOM                | 18,14 M <sup>2</sup> |
| 07     | ŠATNA   CLOSET                   | 5,99 m²              |
| 08     | KOUPELNA   BATHROOM              | 6,93 м²              |
| 09     | KOUPELNA   BATHROOM              | 9,7 M <sup>2</sup>   |
| 10     | TECH. MÍSTNOST TECHNICAL ROOM    | 2,44 m <sup>2</sup>  |
| 11     | WC                               | 2,95 m²              |
| OBYTNÁ | PLOCHA LIVING SPACE              | 167,97 m²            |
| 22     | LODŽIE LOGGIA                    | 8,29 m²              |
| 23     | LODŽIE   LOGGIA                  | 8,04 m <sup>2</sup>  |
| \$114  | SKLEP   CELLAR                   | 13,25 м²             |
| CELKE  | M   TOTAL                        | 197,55 m²            |
|        |                                  |                      |