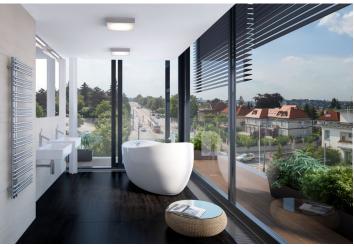

\* Area of the unit according to the Civil Code. The area consists of the sum total area of the entire unit bounded by perimeter walls.

Top-quality equipped three-bedroom apartment with 2 loggias, 2 underground garage parking spaces and a cellar, situated on the 1st floor of a modern villa-house embodied into the unique Royal Triangle project. Presented by the renowned Schindler Seko architectural studio, these eight associated residential buildings form a cleverly-designed, carefully secured area with parking, reception and common garden.

The layout features an open-plan living room with preparation for kitchen, dining area and access to loggia, 3 bedrooms (two with access to another loggia, one of them also with en-suite bathroom and walk-in closet), common bathroom, guest toilet, and a water closet.

Residence Royal Triangle meets the highest standards of original modern housing that offers apartments from one-bedroom to three-bedroom layouts. Naturally, the highest quality materials are used, from three-layer massive varnished floors in living rooms to the tropical wood on the balconies and terraces to large format tiles in bathrooms. All apartments have a capillary cooling system in ceilings and ventilation with heat recovery, as well as intelligent home control (touch and remote system using iOS or Android), that includes, for example, a central lighting control system or thermostat. Standard features also include underfloor heating, designer bathroom radiators, doors with internal hinges and aluminum windows with triple glazing. One to two parking spaces in the underground garage and a cellar are included in the price of each apartment.