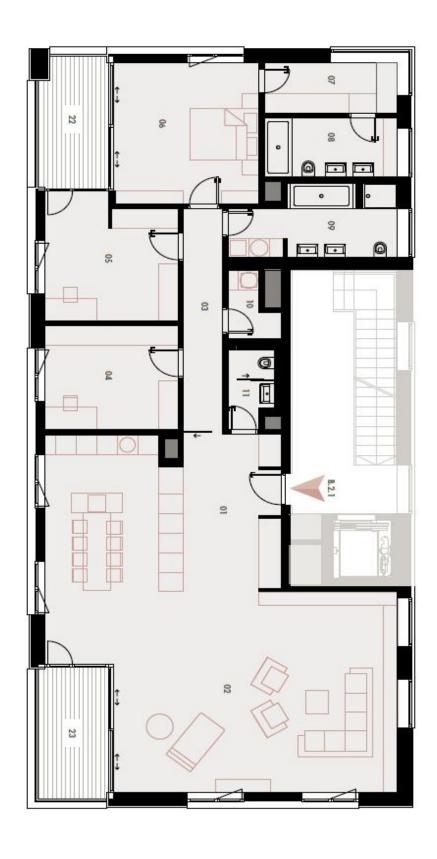

The layout features an open-plan living room with preparation for kitchen, dining area and access to loggia, 3 bedrooms (two with access to another loggia, one of them also with en-suite bathroom and walk-in closet), common bathroom, guest toilet, and a water closet.

Interior 167.99 m², 2 loggias 16.33 m² + 2 parking spaces and a cellar 12.67 m²

Brno

168 m², Prague 6, Střešovice, U Laboratoře

BUILDING B |  $2^{ND}$  FLOOR | 4+KK |  $168 \text{ m}^2$ 

Ask for price

168 m², Prague 6, Střešovice, U Laboratoře

| OBÝVACÍ POKOJ + KK   LIVING ROOM | 70.00                                                                                                                                                                                                 |
|----------------------------------|-------------------------------------------------------------------------------------------------------------------------------------------------------------------------------------------------------|
|                                  | 73,22 M <sup>2</sup>                                                                                                                                                                                  |
| CHODBA   HALLWAY                 | 7,99 m²                                                                                                                                                                                               |
| POKOJ ROOM                       | 12,33 m <sup>2</sup>                                                                                                                                                                                  |
| POKOJ   ROOM                     | 14,25 m <sup>2</sup>                                                                                                                                                                                  |
| LOŽNICE   BEDROOM                | 18,14 m <sup>2</sup>                                                                                                                                                                                  |
| ŠATNA   CLOSET                   | 6,00 m <sup>2</sup>                                                                                                                                                                                   |
| KOUPELNA BATHROOM                | 6,93 m²                                                                                                                                                                                               |
| KOUPELNA   BATHROOM              | 9,70 m <sup>2</sup>                                                                                                                                                                                   |
| TECH. MÍSTNOST   TECHNICAL ROOM  | 2,39 m <sup>2</sup>                                                                                                                                                                                   |
| WC                               | 3,02 m <sup>2</sup>                                                                                                                                                                                   |
| PLOCHA LIVING SPACE              | 167,99 m²                                                                                                                                                                                             |
| LODŽIE   LOGGIA                  | 8,04 m <sup>2</sup>                                                                                                                                                                                   |
| LODŽIE LOGGIA                    | 8,29 m <sup>2</sup>                                                                                                                                                                                   |
| SKIEP   CELLAR                   | 12,67 m <sup>2</sup>                                                                                                                                                                                  |
| M   TOTAL                        | 196,99 m²                                                                                                                                                                                             |
|                                  | POKOJ   ROOM  POKOJ   ROOM  LOŽNICE   BEDROOM  ŠATNA   CLOSET  KOUPELNA   BATHROOM  KOUPELNA   BATHROOM  TECH. MÍSTNOST   TECHNICAL ROOM  WC  PLOCHA   LIVING SPACE  LODŽIE   LOGGIA  LODŽIE   LOGGIA |