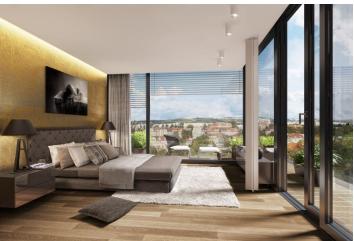

The layout features an open-plan living room with preparation for kitchen, dining area and access to loggia, 3 bedrooms (two with access to another loggia, one of them also with en-suite bathroom and walk-in closet), common bathroom, guest toilet, and a water closet.

Residence Royal Triangle meets the highest standards of original modern housing that offers apartments from one-bedroom to three-bedroom layouts. Naturally, the highest quality materials are used, from three-layer massive varnished floors in living rooms to the tropical wood on the balconies and terraces to large format tiles in bathrooms. All apartments have a capillary cooling system in ceilings and ventilation with heat recovery, as well as intelligent home control (touch and remote system using iOS or Android), that includes, for example, a central lighting control system or thermostat. Standard features also include underfloor heating, designer bathroom radiators, doors with internal hinges and aluminum windows with triple glazing. One to two parking spaces in the underground garage and a cellar are included in the price of each apartment.