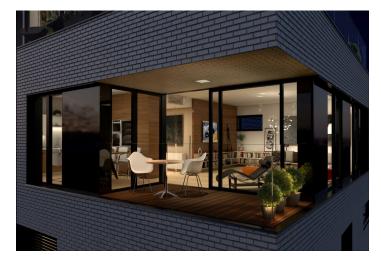

The layout features an open-plan living room with preparation for kitchen, dining area and access to loggia, 3 bedrooms (two with access to another loggia, one of them also with en-suite bathroom and walk-in closet), common bathroom, guest toilet, and a water closet.

Residence Royal Triangle meets the highest standards of original modern housing that offers apartments from one-bedroom to three-bedroom layouts. Naturally, the highest quality materials are used, from three-layer massive varnished floors in living rooms to the tropical wood on the balconies and terraces to large format tiles in bathrooms. All apartments have a capillary cooling system in ceilings and ventilation with heat recovery, as well as intelligent home control (touch and remote system using iOS or Android), that includes, for example, a central lighting control system or thermostat. Standard features also include underfloor heating, designer bathroom radiators, doors with internal hinges and aluminum windows with triple glazing. One to two parking spaces in the underground garage and a cellar are included in the price of each apartment.