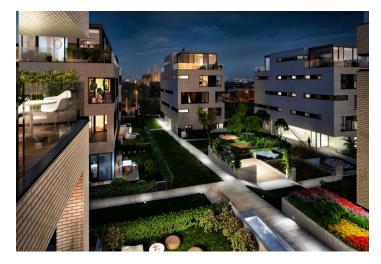

\* Area of the unit according to the Civil Code. The area consists of the sum total area of the entire unit bounded by perimeter walls.

Top-quality equipped three-bedroom apartment with 2 loggias, 2 underground garage parking spaces and a cellar, situated on the 1st floor of a modern villa-house embodied into the unique Royal Triangle project. Presented by the renowned Schindler Seko architectural studio, these eight associated residential buildings form a cleverly-designed, carefully secured area with parking, reception and common garden.

Residence Royal Triangle meets the highest standards of original modern housing that offers apartments from one-bedroom to three-bedroom layouts. Naturally, the highest quality materials are used, from three-layer massive varnished floors in living rooms to the tropical wood on the balconies and terraces to large format tiles in bathrooms. All apartments have a capillary cooling system in ceilings and ventilation with heat recovery, as well as intelligent home control (touch and remote system using iOS or Android), that includes, for example, a central lighting control system or thermostat. Standard features also include underfloor heating, designer bathroom radiators, doors with internal hinges and aluminum windows with triple glazing. One to two parking spaces in the underground garage and a cellar are included in the price of each apartment.

Located in a popular residential area with excellent public transport connections to the city center and full amenities, including nurseries, schools (also international) and medical facilities. You will love this locality with the nearby Prague Castle, Jelení Příkop, and lush parks - there is an abundance of atmosphere.