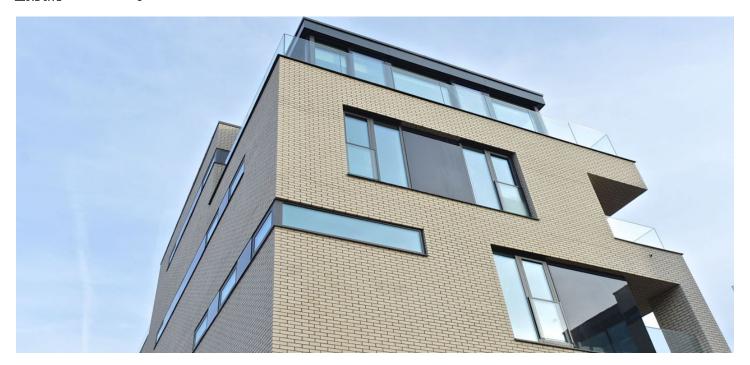

\* Area of the unit according to the Civil Code. The area consists of the sum total area of the entire unit bounded by perimeter walls.

Top-quality equipped three-bedroom apartment with 2 loggias, 2 underground garage parking spaces and a cellar, situated on the 1st floor of a modern villa-house embodied into the unique Royal Triangle project. Presented by the renowned Schindler Seko architectural studio, these eight associated residential buildings form a cleverly-designed, carefully secured area with parking, reception and common garden.

Residence Royal Triangle meets the highest standards of original modern housing that offers apartments from one-bedroom to three-bedroom layouts. Naturally, the highest quality materials are used, from three-layer massive varnished floors in living rooms to the tropical wood on the balconies and terraces to large format tiles in bathrooms. All apartments have a capillary cooling system in ceilings and ventilation with heat recovery, as well as intelligent home control (touch and remote system using iOS or Android), that includes, for example, a central lighting control system or thermostat. Standard features also include underfloor heating, designer bathroom radiators, doors with internal hinges and aluminum windows with triple glazing. One to two parking spaces in the underground garage and a cellar are included in the price of each apartment.