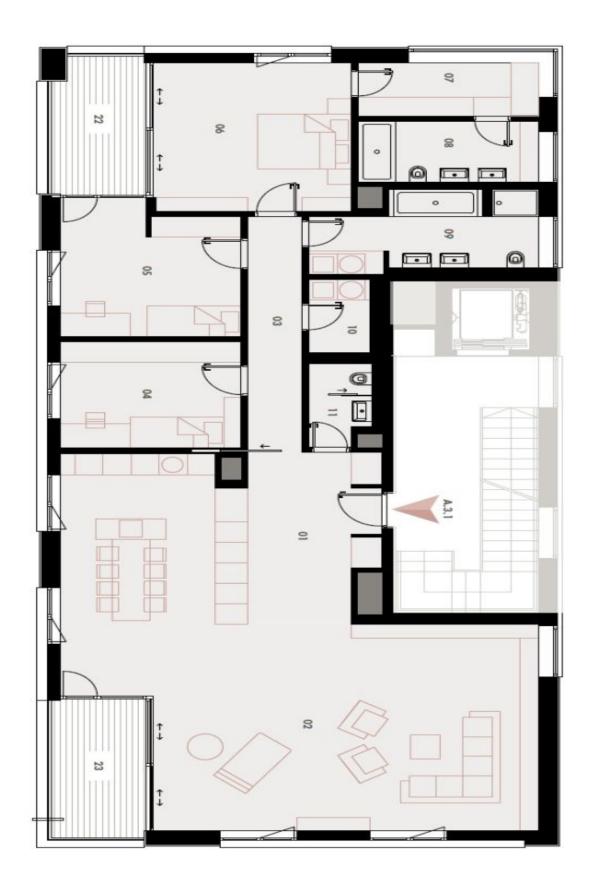

## Apartment Three-bedroom (4+kk)

168 m², Prague 6, Střešovice, U Laboratoře

|    | 01     | VSTUPNÍ HALA   ENTRANCE HALL     | 13,15 м²               |
|----|--------|----------------------------------|------------------------|
|    | 02     | OBÝVACÍ POKOJ + KK   LIVING ROOM | 73,09 m²               |
|    | 03     | CHODBA HALLWAY                   | 7,93 M <sup>2</sup>    |
|    | 04     | POKOJ   ROOM                     | 11, <mark>83</mark> м² |
|    | 05     | POKOJ ROOM                       | 14,43 m <sup>2</sup>   |
|    | 06     |                                  | 18,32 м²               |
|    | 07     |                                  | 5,91 м²                |
|    | 08     | KOUPELNA BATHROOM                | 6,75 м²                |
|    | 09     | KOUPELNA BATHROOM                | 9,72 м²                |
|    | 10     | TECH. MÍSTNOST   TECHNICAL ROOM  | 2,76 м²                |
|    | 11     | WC                               | 2,96 M <sup>2</sup>    |
|    | OBYTNÁ | PLOCHA   LIVING SPACE            | 166,82 м²              |
|    | 22     | LODŽIE   LOGGIA                  | 8,29 m <sup>2</sup>    |
|    | 23     | LODŽIE LOGGIA                    | 8,04 м²                |
|    | \$105  | SKLEP STORAGE                    | 15, <b>4</b> 3 м²      |
|    | CELKE  | M TOTAL                          | 198,58 м²              |
| 10 |        |                                  |                        |