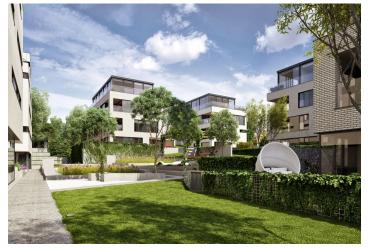

\* Area of the unit according to the Civil Code. The area consists of the sum total area of the entire unit bounded by perimeter walls.

Top-quality equipped three-bedroom apartment with 2 loggias, 2 underground garage parking spaces and a cellar, situated on the 2nd floor of a modern villa-house embodied into the unique Royal Triangle project. Presented by the renowned Schindler Seko architectural studio, these eight associated residential buildings form a cleverly-designed, carefully secured area with parking, reception and common garden.

Located in a popular residential area with excellent public transport connections to the city center and full amenities, including nurseries, schools (also international) and medical facilities. You will love this locality with the nearby Prague Castle, Jelení Příkop, and lush parks - there is an abundance of atmosphere.