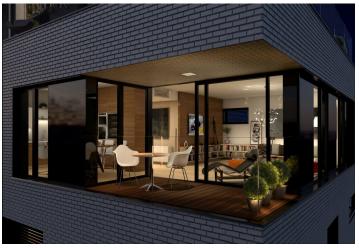

The layout features an open-plan living room with preparation for kitchen, dining area and access to loggia, 3 bedrooms (two with access to another loggia, one of them also with en-suite bathroom and walk-in closet), common bathroom, guest toilet, and a water closet. Residence Royal Triangle meets the highest standards of original modern

housing that offers apartments from **one-bedroom to three-bedroom layouts**. Naturally, the **highest quality materials** are used, from three-layer massive varnished floors in living rooms to the tropical wood on the balconies and terraces to large format tiles in bathrooms. All apartments have a capillary cooling system in ceilings and ventilation with heat recovery, as well as **intelligent home control** (touch and remote system using iOS or Android), that includes, for example, a central lighting control system or thermostat. Standard features also include underfloor heating, designer bathroom radiators, doors with internal hinges and **aluminum windows with triple glazing**. One to two **parking spaces** in the underground garage and a **cellar** are included in the price of each apartment.