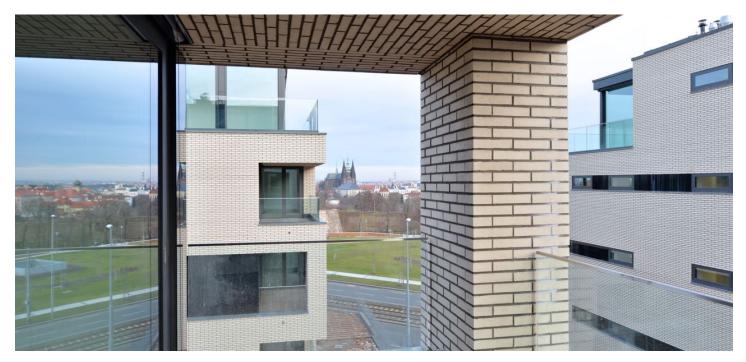

\* Area of the unit according to the Civil Code. The area consists of the sum total area of the entire unit bounded by perimeter walls.

Top-quality equipped three-bedroom apartment with 2 loggias, 2 underground garage parking spaces and a cellar, situated on the 2nd floor of a modern villa-house embodied into the unique Royal Triangle project. Presented by the renowned Schindler Seko architectural studio, these eight associated residential buildings form a cleverly-designed, carefully secured area with parking, reception and common garden.

Located in a popular residential area with excellent public transport connections to the city center and full amenities, including nurseries, schools (also international) and medical facilities. You will love this locality with the nearby Prague Castle, Jelení Příkop, and lush parks - there is an abundance of atmosphere.