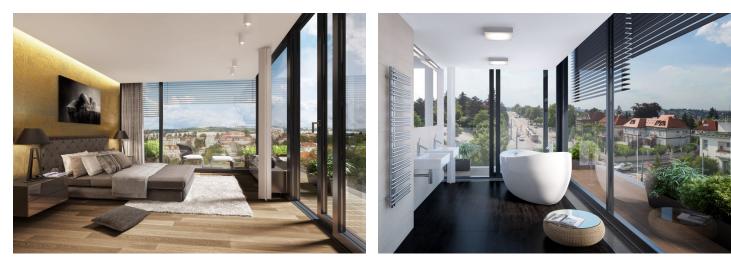

The layout features an open-plan living room with preparation for kitchen, dining area and access to loggia, 3 bedrooms (two with access to another loggia, one of them also with en-suite bathroom and walk-in closet), common bathroom, guest toilet, and a water closet. Residence Royal Triangle meets the highest standards of original modern

housing that offers apartments from **one-bedroom to three-bedroom layouts**. Naturally, the **highest quality materials** are used, from three-layer massive varnished floors in living rooms to the tropical wood on the balconies and terraces to large format tiles in bathrooms. All apartments have a capillary cooling system in ceilings and ventilation with heat recovery, as well as **intelligent home control** (touch and remote system using iOS or Android), that includes, for example, a central lighting control system or thermostat. Standard features also include underfloor heating, designer bathroom radiators, doors with internal hinges and **aluminum windows with triple glazing**. One to two **parking spaces** in the underground garage and a **cellar** are included in the price of each apartment.