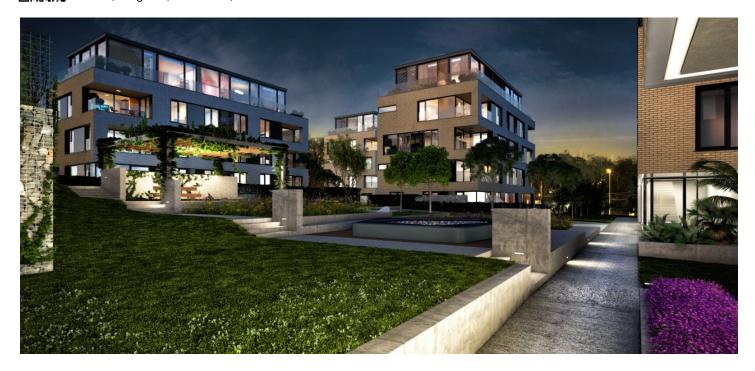

\* Area of the unit according to the Civil Code. The area consists of the sum total area of the entire unit bounded by perimeter walls.

Top-quality equipped two-bedroom apartment boasting a spacious garden, 2 underground garage parking spaces and a cellar, situated on the ground floor of a modern villa-house embodied into the unique Royal Triangle project. Presented by the renowned Schindler Seko architectural studio, these eight associated residential buildings form a cleverly-designed, carefully secured area with parking, reception and common garden.

Residence Royal Triangle meets the highest standards of original modern housing that offers apartments from one-bedroom to three-bedroom layouts. Naturally, the highest quality materials are used, from three-layer massive varnished floors in living rooms to the tropical wood on the balconies and terraces to large format tiles in bathrooms. All apartments have a capillary cooling system in ceilings and ventilation with heat recovery, as well as intelligent home control (touch and remote system using iOS or Android), that includes, for example, a central lighting control system or thermostat. Standard features also include underfloor heating, designer bathroom radiators, doors with internal hinges and aluminum windows with triple glazing. One to two parking spaces in the underground garage and a cellar are included in the price of each apartment.

Located in a popular residential area with excellent public transport connections to the city center and full amenities, including nurseries, schools (also international) and medical facilities. You will love this locality with the nearby Prague Castle, Jelení Příkop, and lush parks - there is an abundance of atmosphere.