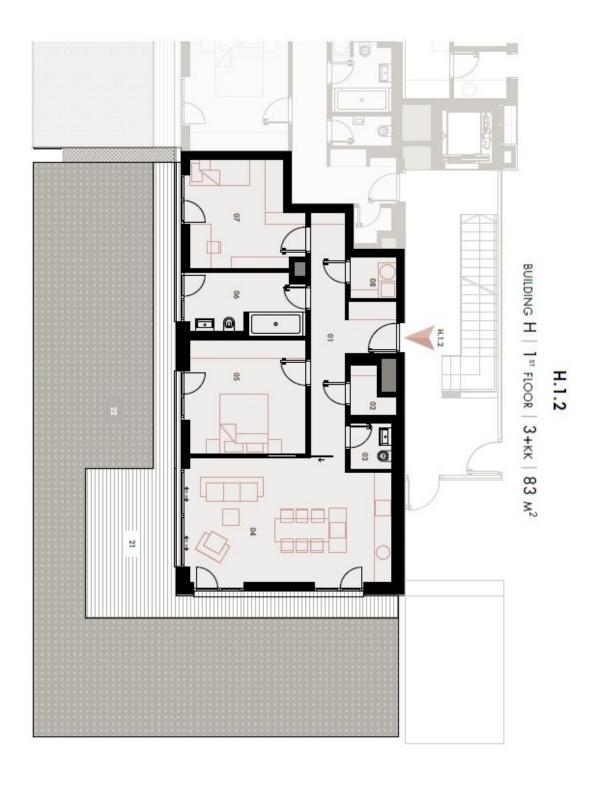

The layout offers open-plan living room with kitchen and dining area, 2 bedrooms, bathroom, guest toilet, water closet, storage room, and an entry hall. All three rooms and the bathroom have access to the garden with terrace.

Interior 83.24 m<sup>2</sup>, terrace 31.32 m<sup>2</sup>, garden 98.5 m<sup>2</sup> + 2 parking spaces and a cellar 7.41 m<sup>2</sup>.

Bratislava

84 m², Prague 6, Střešovice, U Laboratoře

## Apartment Two-bedroom (3+kk)

Ask for price

84 m², Prague 6, Střešovice, U Laboratoře

| 220,47 m²            | CELKEM   TOTAL                   | CELK  |
|----------------------|----------------------------------|-------|
| 7,41 m <sup>2</sup>  | SKIEP CELIAR                     | 5149  |
| 98,50 m <sup>2</sup> | ZAHRADA   GARDEN                 | 22    |
| 31,32 m <sup>2</sup> | TERASA   TERRACE                 | 21    |
| 83,24 m <sup>2</sup> | OBYTNÁ PLOCHA   LIVING SPACE     | OBYTN |
| 2,17 m <sup>2</sup>  | KOMORA   STORAGE                 | 80    |
| 12,94 m <sup>2</sup> | POKOJ   ROOM                     | 07    |
| 7,92 m <sup>2</sup>  | KOUPELNA BATHROOM                | 06    |
| 15,07 m <sup>2</sup> | LOŽNICE BEDROOM                  | 05    |
| 28,61 m <sup>2</sup> | OBÝVACÍ POKOJ + KK   LIVING ROOM | 04    |
| 2,17 m <sup>2</sup>  | WC                               | 03    |
| 1,93 m <sup>2</sup>  | TECH. MÍSTNOST   TECHNICAL ROOM  | 02    |
| 12,43 m <sup>2</sup> | VSTUPNÍ HALA   ENTRANCE HALL     | 01    |
|                      |                                  |       |