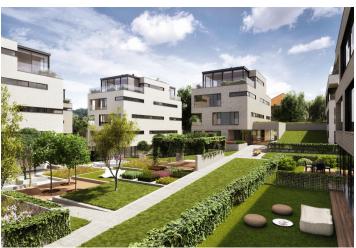

\* Area of the unit according to the Civil Code. The area consists of the sum total area of the entire unit bounded by perimeter walls.

Top-quality equipped two-bedroom apartment boasting a spacious garden, 2 underground garage parking spaces and a cellar, situated on the ground floor of a modern villa-house embodied into the unique Royal Triangle project. Presented by the renowned Schindler Seko architectural studio, these eight associated residential buildings form a cleverly-designed, carefully secured area with parking, reception and common garden.

Located in a popular residential area with excellent public transport connections to the city center and full amenities, including nurseries, schools (also international) and medical facilities. You will love this locality with the nearby Prague Castle, Jelení Příkop, and lush parks - there is an abundance of atmosphere.