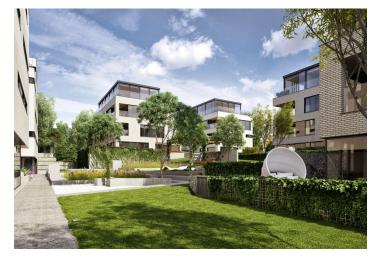

\* Area of the unit according to the Civil Code. The area consists of the sum total area of the entire unit bounded by perimeter walls.

Top-quality equipped two-bedroom apartment boasting a spacious garden, 2 underground garage parking spaces and a cellar, situated on the ground floor of a modern villa-house embodied into the unique Royal Triangle project. Presented by the renowned Schindler Seko architectural studio, these eight associated residential buildings form a cleverly-designed, carefully secured area with parking, reception and common garden.

Located in a popular residential area with excellent public transport connections to the city center and full amenities, including nurseries, schools (also international) and medical facilities. You will love this locality with the nearby Prague Castle, Jelení Příkop, and lush parks - there is an abundance of atmosphere.