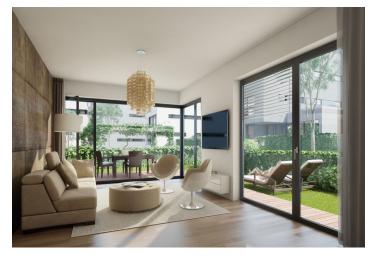

The layout offers open-plan living room with kitchen and dining area, 2 bedrooms, bathroom, guest toilet, water closet, storage room, and an entry hall. All three rooms and the bathroom have access to the garden with terrace.

Residence Royal Triangle meets the highest standards of original modern housing that offers apartments from one-bedroom to three-bedroom layouts. Naturally, the highest quality materials are used, from three-layer massive varnished floors in living rooms to the tropical wood on the balconies and terraces to large format tiles in bathrooms. All apartments have a capillary cooling system in ceilings and ventilation with heat recovery, as well as intelligent home control (touch and remote system using iOS or Android), that includes, for example, a central lighting control system or thermostat. Standard features also include underfloor heating, designer bathroom radiators, doors with internal hinges and aluminum windows with triple glazing. One to two parking spaces in the underground garage and a cellar are included in the price of each apartment.