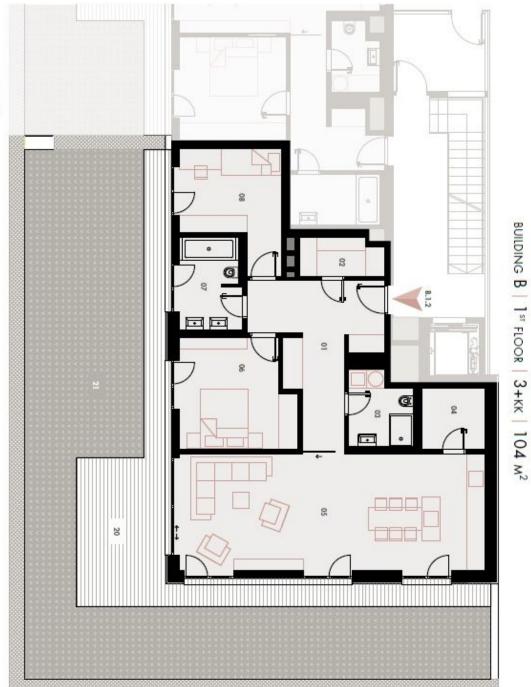

# Apartment Two-bedroom (3+kk)

103.82 m², Prague 6, Střešovice, U Laboratoře

| 317,95 m²             | CELKEM   TOTAL                   | CEL |
|-----------------------|----------------------------------|-----|
| 12,67 m <sup>2</sup>  | S112 SKLEP CELLAR                | 511 |
| 170,58 m <sup>2</sup> | ZAHRADA GARDEN                   | 21  |
| 30,88 m <sup>2</sup>  | 0 TERASA   TERRACE               | 20  |
| 103,82 m <sup>2</sup> | OBYTNÁ PLOCHA   LIVING SPACE     | OBA |
| 11,73 m <sup>2</sup>  | 18 POKOJ ROOM                    | 80  |
| 6,65 M <sup>2</sup>   | 7 KOUPELNA BATHROOM              | 07  |
| 14,2 m <sup>2</sup>   | 6 LOŽNICE   BEDROOM              | 06  |
| 42,03 m <sup>2</sup>  | 15 OBÝVACÍ POKOJ + KK UVING ROOM | 05  |
| 4,41 m <sup>2</sup>   | 14 KOMORA STORAGE                | 04  |
| 5,08 M <sup>2</sup>   | KOUPELNA BATHROOM                | 03  |
| 3,81 m <sup>2</sup>   | 2 ŠATNA   CLOSET                 | 02  |
| 15,91 m <sup>2</sup>  | VSTUPNÍ HALA   ENTRANCE HALL     | 01  |
|                       |                                  |     |