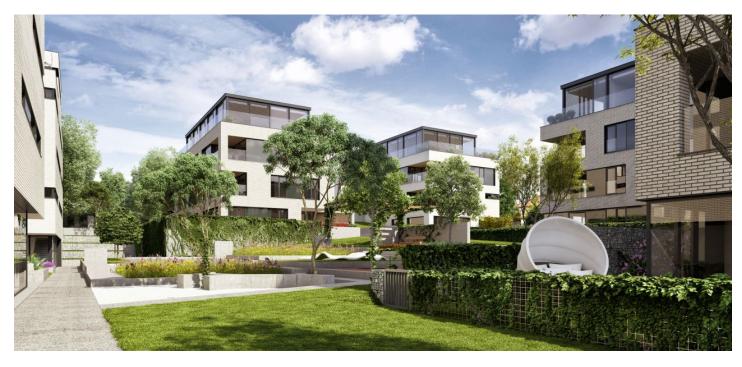

\* Area of the unit according to the Civil Code. The area consists of the sum total area of the entire unit bounded by perimeter walls.

Top-quality equipped two-bedroom apartment boasting a spacious private garden, 2 underground garage parking spaces and a cellar, situated on the ground floor of a modern villa-house embodied into the unique Royal Triangle project. Presented by the renowned Schindler Seko architectural studio, these eight associated residential buildings form a cleverlydesigned, carefully secured area with parking, reception and common garden.

Residence Royal Triangle meets the highest standards of original modern housing that offers apartments **from one-bedroom to three-bedroom layouts**. Naturally, the **highest quality materials** are used, from three-layer massive varnished floors in living rooms to the tropical wood on the balconies and terraces to large format tiles in bathrooms. All apartments have a capillary cooling system in ceilings and ventilation with heat recovery, as well as **intelligent home control** (touch and remote system using iOS or Android), that includes, for example, a central lighting control system or thermostat. Standard features also include underfloor heating, designer bathroom radiators, doors with internal hinges and **aluminum windows with triple glazing**. One to two **parking spaces** in the underground garage and a **cellar** are included in the price of each apartment.

Located in a popular residential area with excellent public transport connections to the city center and full amenities, including nurseries, schools (also international) and medical facilities. You will love this locality with the nearby Prague Castle, Jelení Příkop, and lush parks - there is an abundance of atmosphere.