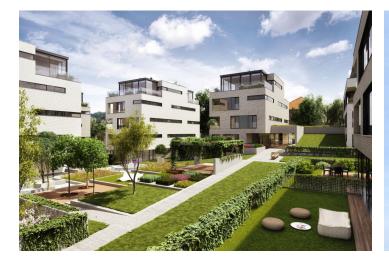

\* Area of the unit according to the Civil Code. The area consists of the sum total area of the entire unit bounded by perimeter walls.

Top-quality equipped two-bedroom apartment boasting a spacious private garden, 2 underground garage parking spaces and a cellar, situated on the ground floor of a modern villa-house embodied into the unique Royal Triangle project. Presented by the renowned Schindler Seko architectural studio, these eight associated residential buildings form a cleverlydesigned, carefully secured area with parking, reception and common garden.

Located in a popular residential area with excellent public transport connections to the city center and full amenities, including nurseries, schools (also international) and medical facilities. You will love this locality with the nearby Prague Castle, Jelení Příkop, and lush parks - there is an abundance of atmosphere.