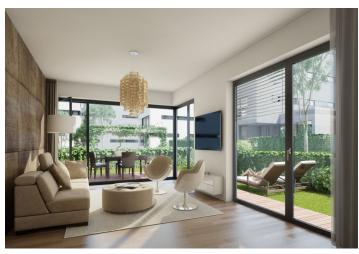

The apartment offers an entry hall, living room with preparation for kitchen, 2 bedrooms, 2 bathrooms (one with shower, one with bathtub), walk-in closet, and a storage room, meanwhile both rooms and one bathroom have access to the exterior comprising of garden with terrace.

Residence Royal Triangle meets the highest standards of original modern housing that offers apartments **from one-bedroom to three-bedroom layouts**. Naturally, the **highest quality materials** are used, from three-layer massive varnished floors in living rooms to the tropical wood on the balconies and terraces to large format tiles in bathrooms. All apartments have a capillary cooling system in ceilings and ventilation with heat recovery, as well as **intelligent home control** (touch and remote system using iOS or Android), that includes, for example, a central lighting control system or thermostat. Standard features also include underfloor heating, designer bathroom radiators, doors with internal hinges and **aluminum windows with triple glazing**. One to two **parking spaces** in the underground garage and a **cellar** are included in the price of each apartment.