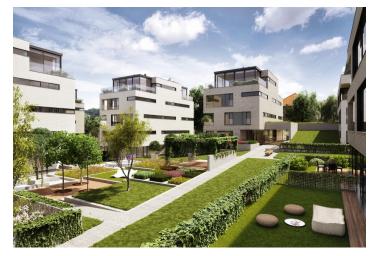

Residence Royal Triangle meets the highest standards of original modern housing that offers apartments from one-bedroom to three-bedroom layouts. Naturally, the highest quality materials are used, from three-layer massive varnished floors in living rooms to the tropical wood on the balconies and terraces to large format tiles in bathrooms. All apartments have a capillary cooling system in ceilings and ventilation with heat recovery, as well as intelligent home control (touch and remote system using iOS or Android), that includes, for example, a central lighting control system or thermostat. Standard features also include underfloor heating, designer bathroom radiators, doors with internal hinges and aluminum windows with triple glazing. One to two parking spaces in the underground garage and a cellar are included in the price of each apartment.

Located in a popular residential area with excellent public transport connections to the city center and full amenities, including nurseries, schools (also international) and medical facilities. You will love this locality with the nearby Prague Castle, Jelení Příkop, and lush parks - there is an abundance of atmosphere.