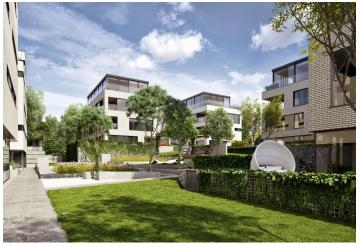

Residence Royal Triangle meets the highest standards of original modern housing that offers apartments from one-bedroom to three-bedroom layouts. Naturally, the highest quality materials are used, from three-layer massive varnished floors in living rooms to the tropical wood on the balconies and terraces to large format tiles in bathrooms. All apartments have a capillary cooling system in ceilings and ventilation with heat recovery, as well as intelligent home control (touch and remote system using iOS or Android), that includes, for example, a central lighting control system or thermostat. Standard features also include underfloor heating, designer bathroom radiators, doors with internal hinges and aluminum windows with triple glazing. One to two parking spaces in the underground garage and a cellar are included in the price of each apartment.

Located in a popular residential area with excellent public transport connections to the city center and full amenities, including nurseries, schools (also international) and medical facilities. You will love this locality with the nearby Prague Castle, Jelení Příkop, and lush parks - there is an abundance of atmosphere.