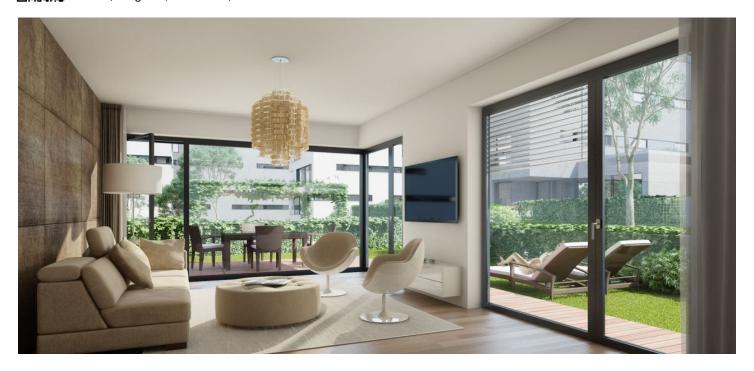

<sup>\*</sup> Area of the unit according to the Civil Code. The area consists of the sum total area of the entire unit bounded by perimeter walls.

Top-quality equipped one-bedroom apartment boasting a spacious private garden, 1 underground garage parking space and a cellar, situated on the ground floor of a modern villa-house embodied into the unique Royal Triangle project. Presented by the renowned Schindler Seko architectural studio, these eight associated residential buildings form a cleverly-designed, carefully secured area with parking, reception and common garden.

The apartment offers an entry hall, living room with preparation for kitchen, a bedroom, bathroom with bathtub, and a guest toilet, meanwhile both rooms have access to the exterior comprising of garden with terrace.

Residence Royal Triangle meets the highest standards of original modern housing that offers apartments from one-bedroom to three-bedroom layouts. Naturally, the highest quality materials are used, from three-layer massive varnished floors in living rooms to the tropical wood on the balconies and terraces to large format tiles in bathrooms. All apartments have a capillary cooling system in ceilings and ventilation with heat recovery, as well as intelligent home control (touch and remote system using iOS or Android), that includes, for example, a central lighting control system or thermostat. Standard features also include underfloor heating, designer bathroom radiators, doors with internal hinges and aluminum windows with triple glazing. One to two parking spaces in the underground garage and a cellar are included in the price of each apartment.