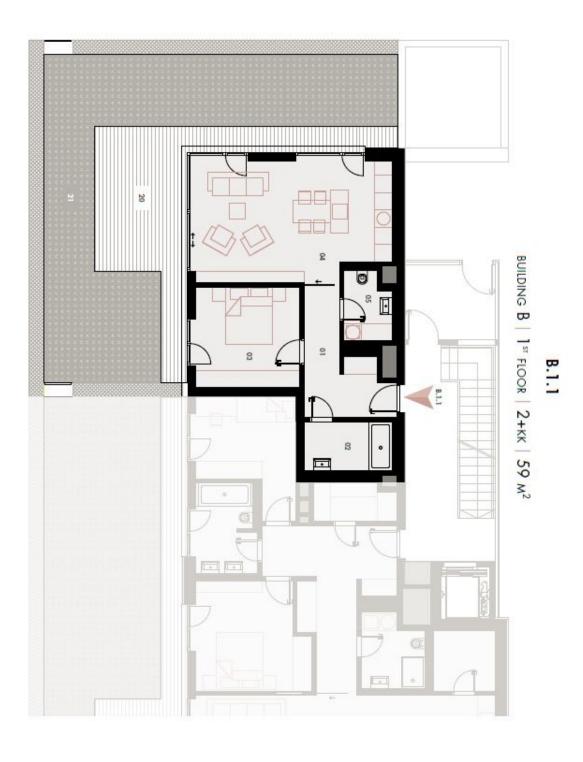

The apartment offers an entry hall, living room with preparation for kitchen, a bedroom, bathroom with bathtub, and a guest toilet, meanwhile both rooms have access to the exterior comprising of garden with terrace.

Building approval scheduled for Q-4 2015.

Interior 59.27 m<sup>2</sup>, terrace 23.49 m<sup>2</sup>, garden 83.67 m<sup>2</sup> + 1 parking space and a cellar 12.67 m<sup>2</sup>.

60 m², Prague 6, Střešovice, U Laboratoře

## Apartment One-bedroom (2+kk)

Ask for price

60 m², Prague 6, Střešovice, U Laboratoře

| 01     VSTUPNÍ НАЈА   ENTRANCE НАШ     9,02 м²       02     КОЦРЕЦКИ   BATHROOM     5,1 м²       03     LOŽNICE   BEDROOM     12,77 м²       04     ОВРИМОЙ РОКОЈ + КК   ЦИМИЗ ВООМ     28,69 м²       05     WC     3,69 м²       20     IBRASA   IERRACE     59,27 м²       21     ZAHRADA   GARDEN     83,67 м²       5111     SKLEP   CELLAR     12,67 м² | 179,10 w² | CELKEM   TOTAL                   | CELK  |
|---------------------------------------------------------------------------------------------------------------------------------------------------------------------------------------------------------------------------------------------------------------------------------------------------------------------------------------------------------------|-----------|----------------------------------|-------|
| ALA   ENTRANCE HALL  A   BATHROOM    BEDROOM    BOKO) + KX   IMING ROOM    TERRACE    GARDEN                                                                                                                                                                                                                                                                  | 12,       |                                  | 5111  |
| HALA   ENTRANCE HALL  A   BATHROOM  BEDROOM  POKOJ + KK   LIVING ROOM  IEWNIG SPACE                                                                                                                                                                                                                                                                           | 83,       |                                  | 21    |
| HALA   ENTRANCE HALL  A   BATHROOM  BEDROOM  POKOJ + KK   LIVING BOOM  LIVING SSAGE                                                                                                                                                                                                                                                                           | 23,       | TERASA   TERRACE                 | 20    |
| JPNÍ HAJA   ENTRANCE HAJI<br>JPEUNA   BATHROOM<br>NICE   BEDROOM<br>WAGÍ POKOJI + KX   JWING ROOM                                                                                                                                                                                                                                                             | 59,       |                                  | NEASO |
| LIMING ROOM                                                                                                                                                                                                                                                                                                                                                   | 3,        | WC                               | 05    |
| CE HAIL                                                                                                                                                                                                                                                                                                                                                       | 28,       | OBÝVACÍ POKOJ + KK   LIVING ROOM | 04    |
| CE HALL                                                                                                                                                                                                                                                                                                                                                       | 12,       | LOŽINICE   BEDROOM               | 03    |
| 111725                                                                                                                                                                                                                                                                                                                                                        | Čħ.       | KOUPEINA BATHROOM                | 02    |
|                                                                                                                                                                                                                                                                                                                                                               | ,0        | VSTUPNÍ HALA   ENTRANCE HALL     | 01    |