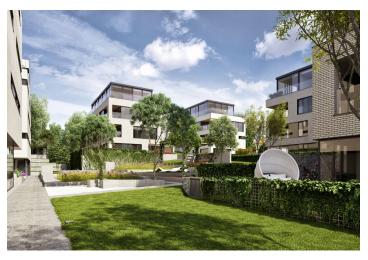

\* Area of the unit according to the Civil Code. The area consists of the sum total area of the entire unit bounded by perimeter walls.

Top-quality equipped one-bedroom apartment boasting a private garden, 1 underground garage parking space and a cellar, situated on the ground floor of a modern villa-house embodied into the unique Royal Triangle project. Presented by the renowned Schindler Seko architectural studio, these eight associated residential buildings form a cleverly-designed, carefully secured area with parking, reception and common garden.

Residence Royal Triangle meets the highest standards of original modern housing that offers apartments **from one-bedroom to three-bedroom layouts**. Naturally, the **highest quality materials** are used, from three-layer massive varnished floors in living rooms to the tropical wood on the balconies and terraces to large format tiles in bathrooms. All apartments have a capillary cooling system in ceilings and ventilation with heat recovery, as well as **intelligent home control** (touch and remote system using iOS or Android), that includes, for example, a central lighting control system or thermostat. Standard features also include underfloor heating, designer bathroom radiators, doors with internal hinges and **aluminum windows with triple glazing**. One to two **parking spaces** in the underground garage and a **cellar** are included in the price of each apartment.

Located in a popular residential area with excellent public transport connections to the city center and full amenities, including nurseries, schools (also international) and medical facilities. You will love this locality with the nearby Prague Castle, Jelení Příkop, and lush parks - there is an abundance of atmosphere.