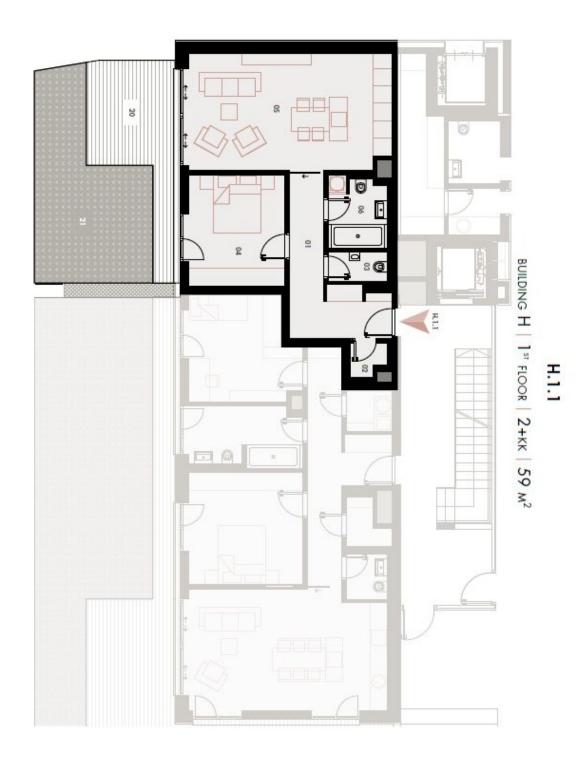

The apartment offers an entry hall, living room with preparation for kitchen, a bedroom, bathroom with bathtub, and a guest toilet, meanwhile both rooms have access to the exterior comprising of a garden with terrace.

# Apartment One-bedroom (2+kk)

58 m², Prague 6, Střešovice, U Laboratoře

| CELKEM   TOTAL        | S148 SKLEP CELLAR   | 21 ZAHRADA           | 20 TERASA   TERRACE  | OBYTNÁ PLOCHA UVING SPACE | 06 KOUPEIN          | 05 OBÝVACÍ                      | 04 LOŽNICE           | 03 WC               | 02 TECH. MÍ                     | 01 VSTUPNÍ H                 |
|-----------------------|---------------------|----------------------|----------------------|---------------------------|---------------------|---------------------------------|----------------------|---------------------|---------------------------------|------------------------------|
| TAL                   | EULAR               | ZAHRADA GARDEN       | TERRACE              | UVING SPACE               | KOUPELNA BATHROOM   | OBÝVACÍ POKOJ + KK   UVING ROOM | LOŽNICE BEDROOM      |                     | TECH. MÍSTNOST   TECHNICAL ROOM | VSTUPNÍ HALA   ENTRANCE HALL |
| 104,92 m <sup>2</sup> | 9,03 m <sup>2</sup> | 22,03 M <sup>2</sup> | 15,02 m <sup>2</sup> | 58,84 m²                  | 4,64 m <sup>2</sup> | 27,78 m <sup>2</sup>            | 12,69 m <sup>2</sup> | 2,00 M <sup>2</sup> | 1,26 m <sup>2</sup>             | 10,47 m <sup>2</sup>         |