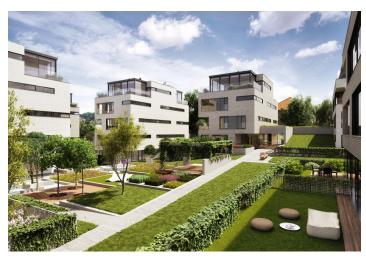

\* Area of the unit according to the Civil Code. The area consists of the sum total area of the entire unit bounded by perimeter walls.

Top-quality equipped one-bedroom apartment boasting a private garden, 1 underground garage parking space and a cellar, situated on the ground floor of a modern villa-house embodied into the unique Royal Triangle project. Presented by the renowned Schindler Seko architectural studio, these eight associated residential buildings form a cleverly-designed, carefully secured area with parking, reception and common garden.

Residence Royal Triangle meets the highest standards of original modern housing that offers apartments **from one-bedroom to three-bedroom layouts**. Naturally, the **highest quality materials** are used, from three-layer massive varnished floors in living rooms to the tropical wood on the balconies and terraces to large format tiles in bathrooms. All apartments have a capillary cooling system in ceilings and ventilation with heat recovery, as well as **intelligent home control** (touch and remote system using iOS or Android), that includes, for example, a central lighting control system or thermostat. Standard features also include underfloor heating, designer bathroom radiators, doors with internal hinges and **aluminum windows with triple glazing**. One to two **parking spaces** in the underground garage and a **cellar** are included in the price of each apartment.

Located in a popular residential area with excellent public transport connections to the city center and full amenities, including nurseries, schools (also international) and medical facilities. You will love this locality with the nearby Prague Castle, Jelení Příkop, and lush parks - there is an abundance of atmosphere.