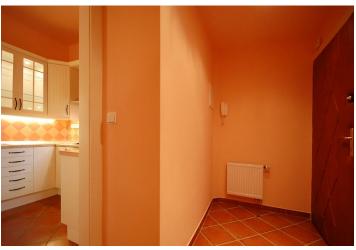

The layout features a living room, 1 bedroom, hall, fully equipped kitchen, bathroom with shower and separate toilet. Facilities include plastic windows, security doors, built-in wardrobe, gas boiler for heating and hot water. **The purchase price includes cellar with security bars,** there is also an opportunity to buy a garage parking space, situated 100 m from the house.