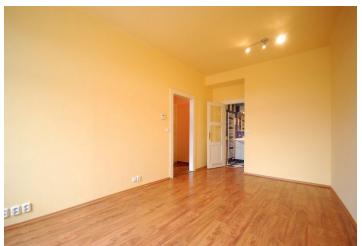

The layout features a living room, 1 bedroom, hall, fully equipped kitchen, bathroom with shower and separate toilet. Facilities include plastic windows, security doors, built-in wardrobe, gas boiler for heating and hot water. **The purchase price includes cellar with security bars,** there is also an opportunity to buy a garage parking space, situated 100 m from the house.