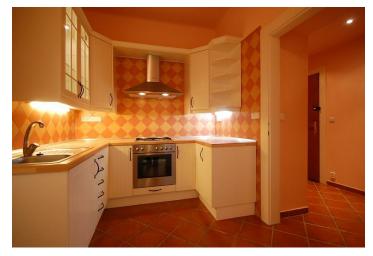

The layout features a living room, 1 bedroom, hall, fully equipped kitchen, bathroom with shower and separate toilet. Facilities include plastic windows, security doors, built-in wardrobe, gas boiler for heating and hot water. **The purchase price includes cellar with security bars,** there is also an opportunity to buy a garage parking space, situated 100 m from the house.