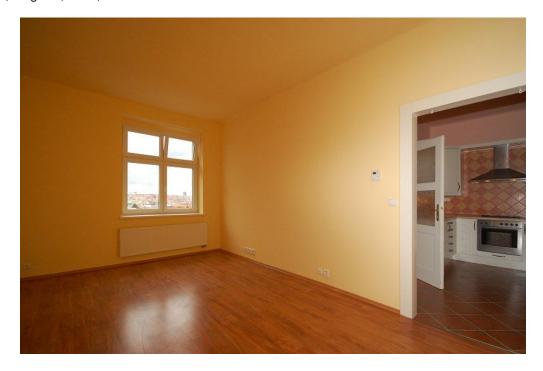

\* Area of the unit according to the Civil Code. The area consists of the sum total area of the entire unit bounded by perimeter walls.

Renovated one-bedroom apartment on the 2nd floor of a repaired building in Prague 4, in the vicinity of Jezerka Park and a 2 minute walk from bus and tram stops.

The layout features a living room, 1 bedroom, hall, fully equipped kitchen, bathroom with shower and separate toilet. Facilities include plastic windows, security doors, built-in wardrobe, gas boiler for heating and hot water. **The purchase price includes cellar with security bars,** there is also an opportunity to buy a garage parking space, situated 100 m from the house.