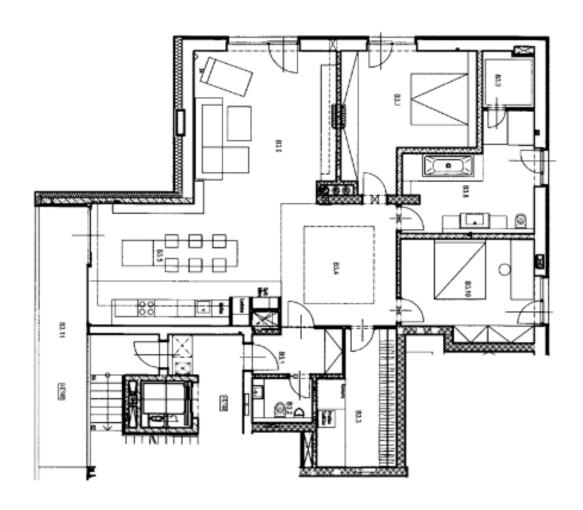

The apartment features an open plan living room with a kitchen, dining room, and access to the **balcony**, 2 bedrooms, a dressing room, a bathroom with **a sauna**, and a separate toilet with a urinal and bidet.

Interior 150.8 m², 15.1 m² terrace, cellar 4 m²