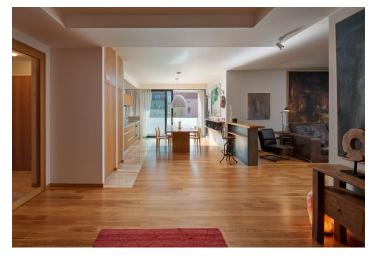

\* Area of the unit according to the Civil Code. The area consists of the sum total area of the entire unit bounded by perimeter walls.

Bright, air-conditioned apartment with a terrace, sauna, and 3 garage parking spaces on the 2nd floor of an architecturally exceptional villa situated in a sought-after residential area of Bubeneč, a few minutes' walk from Vítězné náměstí Square and Stromovka, Prague's largest park.

The apartment features an open plan living room with a kitchen, dining room, and access to the **balcony**, 2 bedrooms, a dressing room, a bathroom with **a sauna**, and a separate toilet with a urinal and bidet.