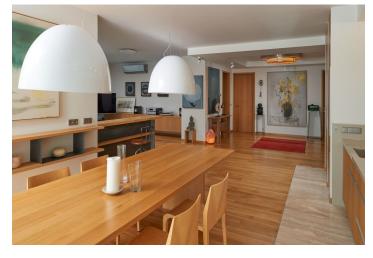

The apartment features an open plan living room with a kitchen, dining room, and access to the **balcony**, 2 bedrooms, a dressing room, a bathroom with **a sauna**, and a separate toilet with a urinal and bidet.

Facilities include solid wood flooring, exotic wood on the terrace, marble tiles in the bathroom, custom made furniture, doors, and kitchen, and Miele appliances. The purchase price also includes 3 garage parking spaces and a cellar of 4 sq. m.