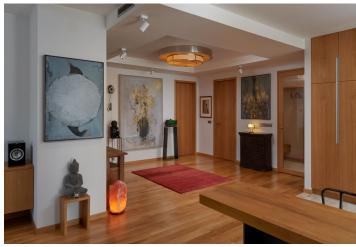

\* Area of the unit according to the Civil Code. The area consists of the sum total area of the entire unit bounded by perimeter walls.

Bright, air-conditioned apartment with a terrace, sauna, and 3 garage parking spaces on the 2nd floor of an architecturally exceptional villa situated in a sought-after residential area of Bubeneč, a few minutes' walk from Vítězné náměstí Square and Stromovka, Prague's largest park.

The apartment features an open plan living room with a kitchen, dining room, and access to the **balcony**, 2 bedrooms, a dressing room, a bathroom with **a sauna**, and a separate toilet with a urinal and bidet.

Facilities include solid wood flooring, exotic wood on the terrace, marble tiles in the bathroom, custom made furniture, doors, and kitchen, and Miele appliances. The purchase price also includes 3 garage parking spaces and a cellar of 4 sq. m.