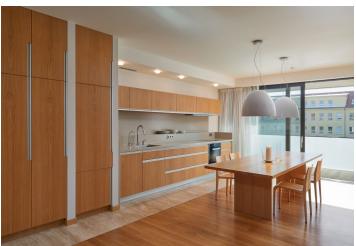

Facilities include solid wood flooring, exotic wood on the terrace, marble tiles in the bathroom, custom made furniture, doors, and kitchen, and Miele appliances. The purchase price also includes 3 garage parking spaces and a cellar of 4 sq. m.