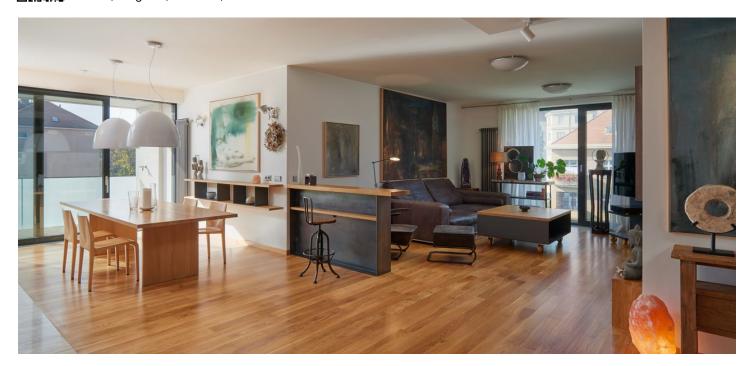

\* Area of the unit according to the Civil Code. The area consists of the sum total area of the entire unit bounded by perimeter walls.

Bright, air-conditioned apartment with a terrace, sauna, and 3 garage parking spaces on the 2nd floor of an architecturally exceptional villa situated in a sought-after residential area of Bubeneč, a few minutes' walk from Vítězné náměstí Square and Stromovka, Prague's largest park.

The apartment features an open plan living room with a kitchen, dining room, and access to the **balcony**, 2 bedrooms, a dressing room, a bathroom with **a sauna**, and a separate toilet with a urinal and bidet.

Facilities include solid wood flooring, exotic wood on the terrace, marble tiles in the bathroom, custom made furniture, doors, and kitchen, and Miele appliances. The purchase price also includes 3 garage parking spaces and a cellar of 4 sq. m.