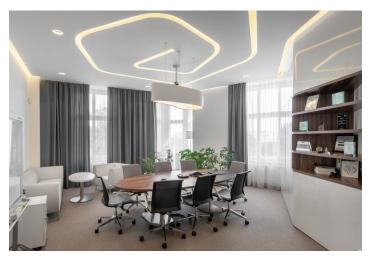

Office building with offices for lease from the 90s of the 19th century built according to design Brno designer and architect Alois Dvorak provides after reconstruction representative office space for rent in the city center, just a few minutes walk from Freedom Square. The building has been continuously modernized and currently has technologies that are demanded even by the most demanding tenants looking for representative offices in the center of Brno. Each floor of over 1,000 square meters offers 2 social facilities and 3 kitchenettes. The premises can be arbitrarily divided according to the client's wishes.

#### **Features and Services:**

- Central reception
- Representative entrance lobby
- Magnetic card access system
- Option to connect to optical cable
- Clearance of most offices 3.4m
- Camera system monitoring entrance and common areas
- Air conditioning with individual regulation
- Openable windows with internal blinds
- 2 lifts
- Barrier-free entrance to the building
- Ability to lead structured cabling in the ceiling
- electronic fire alarm
- Central heating