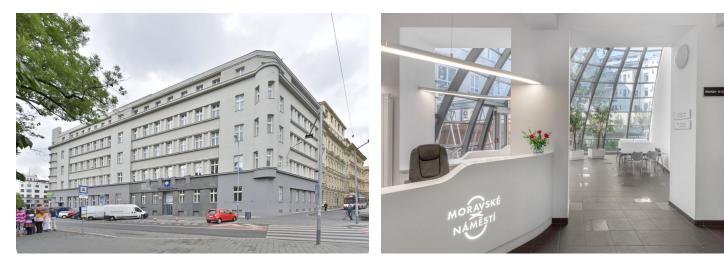

Office building with offices for lease from the 90s of the 19th century built according to design Brno designer and architect Alois Dvorak provides after reconstruction representative office space for rent in the city center, just a few minutes walk from Freedom Square. The building has been continuously modernized and currently has technologies that are demanded even by the most demanding tenants looking for representative offices in the center of Brno. Each floor of over 1,000 square meters offers 2 social facilities and 3 kitchenettes. The premises can be arbitrarily divided according to the client's wishes.

#### Location:

The building is located at a prestigious address in the historical center of Brno between the streets Joštova, Moravské náměstí and Brandlova. Thanks to its unique location, it is an easily accessible place for employees, business partners or clients. The attractiveness of the place underlines the easy connection to the city ring road, the motorway network and excellent public transport links (public transport stops right in front of the building). Easy parking is provided by underground garages in the immediate vicinity of the building.