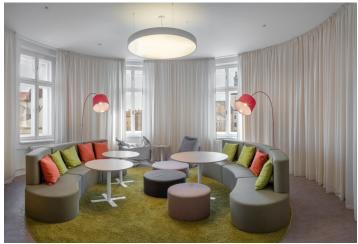

Office building with offices for lease from the 90s of the 19th century built according to design Brno designer and architect Alois Dvorak provides after reconstruction representative office space for rent in the city center, just a few minutes walk from Freedom Square. The building has been continuously modernized and currently has technologies that are demanded even by the most demanding tenants looking for representative offices in the center of Brno. Each floor of over 1,000 square meters offers 2 social facilities and 3 kitchenettes. The premises can be arbitrarily divided according to the client's wishes.

#### **Features and Services:**

- Central reception
- Representative entrance lobby
- Magnetic card access system
- Option to connect to optical cable
- Clearance of most offices 3.4m
- Camera system monitoring entrance and common areas
- Air conditioning with individual regulation
- Openable windows with internal blinds
- 2 lifts
- Barrier-free entrance to the building
- Ability to lead structured cabling in the ceiling
- electronic fire alarm
- Central heating