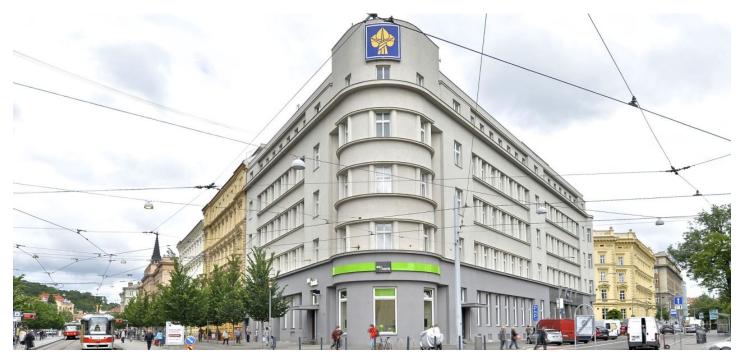

Office building with offices for lease from the 90s of the 19th century built according to design Brno designer and architect Alois Dvorak provides after reconstruction representative office space for rent in the city center, just a few minutes walk from Freedom Square. The building has been continuously modernized and currently has technologies that are demanded even by the most demanding tenants looking for representative offices in the center of Brno. Each floor of over 1,000 square meters offers 2 social facilities and 3 kitchenettes. The premises can be arbitrarily divided according to the client's wishes.

#### Location:

The building is located at a prestigious address in the historical center of Brno between the streets Joštova, Moravské náměstí and Brandlova. Thanks to its unique location, it is an easily accessible place for employees, business partners or clients. The attractiveness of the place underlines the easy connection to the city ring road, the motorway network and excellent public transport links (public transport stops right in front of the building). Easy parking is provided by underground garages in the immediate vicinity of the building.