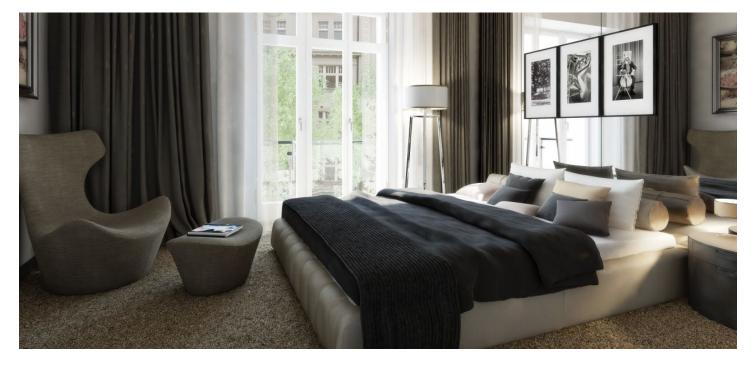

The interior of the apartment on the 2nd floor offers a spacious entry hall, living room with dining area and open kitchen, 2 bedrooms (one with balcony) with space for built-in wardrobes, bathroom, toilet and a utility room. Common areas after complete reconstruction (completion: Q4 2015), **historic features (exterior / interior) preserved, new elevator**, garage parking space available at an extra cost.

The apartment is for sale in the Elemental standard, defined as "ready to finish" (before completion of final surfaces) and therefore owners have opportunity to finish the interior using their own interior designer or architect. Another possibility that future owners can choose is completion of interior as "made to order", supervised by a developer in one of the two standards (Aesthetic or Avantgarde).