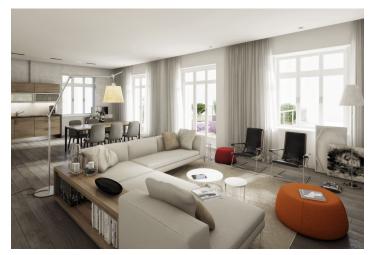

The interior of the apartment on the 2nd floor offers a spacious entry hall, living room with dining area and open kitchen, 2 bedrooms (one with balcony) with space for built-in wardrobes, bathroom, toilet and a utility room. Common areas after complete reconstruction (completion: Q4 2015), **historic features (exterior / interior) preserved, new elevator**, garage parking space available at an extra cost.

The apartment is for sale in the Elemental standard, defined as "ready to finish" (before completion of final surfaces) and therefore owners have opportunity to finish the interior using their own interior designer or architect. Another possibility that future owners can choose is completion of interior as "made to order", supervised by a developer in one of the two standards (Aesthetic or Avantgarde).