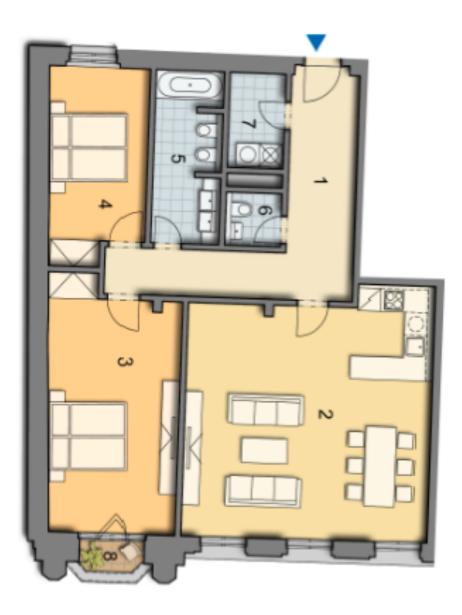

The interior of the apartment on the 2nd floor offers a spacious entry hall, living room with dining area and open kitchen, 2 bedrooms (one with balcony) with space for built-in wardrobes, bathroom, toilet and a utility room. Common areas after complete reconstruction (completion: Q4 2015), **historic features (exterior / interior) preserved, new elevator**, garage parking space available at an extra cost.

Interior 111.12 m², balcony 1.54 m², cellar 6.5 m².

Svoboda & Williams s.r.o. info@svoboda-williams.com www.svoboda-williams.com Prague +420 257 328 281 +420 724 551 238 Brno +420 543 250 711 +420 724 551 238 Bratislava +421 948 939 938 **PDF created** 19. 05. 2024, 23:27