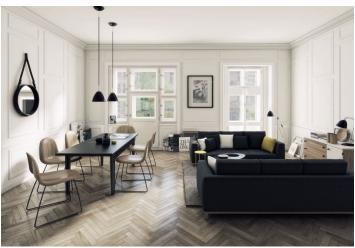

The interior of the apartment on the 2nd floor offers a spacious entry hall, living room with dining area and open kitchen, 2 bedrooms (one with balcony) with space for built-in wardrobes, bathroom, toilet and a utility room. Common areas after complete reconstruction (completion: Q4 2015), **historic features (exterior / interior) preserved, new elevator**, garage parking space available at an extra cost.

The apartment is for sale in the Elemental standard, defined as "ready to finish" (before completion of final surfaces) and therefore owners have opportunity to finish the interior using their own interior designer or architect. Another possibility that future owners can choose is completion of interior as "made to order", supervised by a developer in one of the two standards (Aesthetic or Avantgarde).