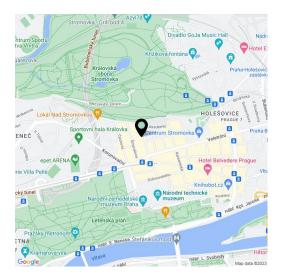

The OVENECKÁ No.33 residence is situated on a wide street lined with typical front gardens and trees creating great private space in front of the residence. **Location is characterized by great transportation access**; Hradčanská and Vltavská metro stations are located nearby and the Letenské náměstí tram stop is situated only a few minutes walk from the building. Letná and neighboring Holešovice offer rich cultural points of interest, for example, DOX gallery, the Prague National Gallery in Veletržní Palace, La Fabrika cultural venue or art cinema Oko are situated here. Healthy lifestyle enthusiasts will enjoy regular visits to nearby Letenské Sady Park, located next to Stromovka Park, which is the biggest and most beautiful park in Prague.