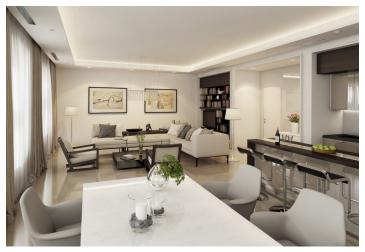

The interior of the apartment on the 2nd floor offers a spacious entry hall, living room with dining area and open kitchen, 2 bedrooms (one with balcony) with space for built-in wardrobes, bathroom, toilet and a utility room. Common areas after complete reconstruction (completion: Q4 2015), **historic features (exterior / interior) preserved, new elevator**, garage parking space available at an extra cost.

The apartment is for sale in the Elemental standard, defined as "ready to finish" (before completion of final surfaces) and therefore owners have opportunity to finish the interior using their own interior designer or architect. Another possibility that future owners can choose is completion of interior as "made to order", supervised by a developer in one of the two standards (Aesthetic or Avantgarde).