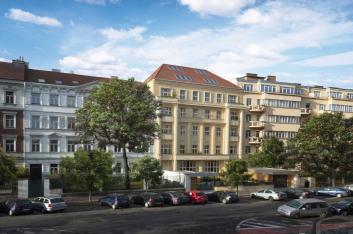

\* Area of the unit according to the Civil Code. The area consists of the sum total area of the entire unit bounded by perimeter walls.

Spacious apartment with balcony, ready for final completion based on buyer's requests, in the OVENECKÁ No.33 modern residence after complete reconstruction. Located in the prestigious neighborhood of Prague 7 - Letná.

The interior of the apartment on the 2nd floor offers a spacious entry hall, living room with dining area and open kitchen, 2 bedrooms (one with balcony) with space for built-in wardrobes, bathroom, toilet and a utility room. Common areas after complete reconstruction (completion: Q4 2015), **historic features (exterior / interior) preserved, new elevator**, garage parking space available at an extra cost.

The OVENECKÁ No.33 residence is situated on a wide street lined with typical front gardens and trees creating great private space in front of the residence. **Location is characterized by great transportation access**; Hradčanská and Vltavská metro stations are located nearby and the Letenské náměstí tram stop is situated only a few minutes walk from the building. Letná and neighboring Holešovice offer rich cultural points of interest, for example, DOX gallery, the Prague National Gallery in Veletržní Palace, La Fabrika cultural venue or art cinema Oko are situated here. Healthy lifestyle enthusiasts will enjoy regular visits to nearby Letenské Sady Park, located next to Stromovka Park, which is the biggest and most beautiful park in Prague.