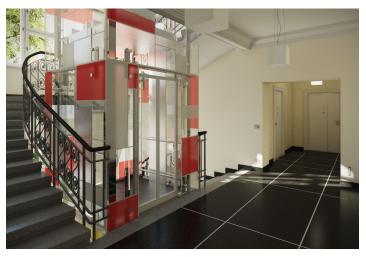

The interior of this apartment on the 1st floor offers entry hall with space for built-in wardrobes, large living room with dining area and open kitchen, a bedroom with closet, bathroom and toilet. Common areas after complete reconstruction (completion: Q4 2015), historic features (exterior / interior) preserved, new elevator, garage parking space available at an extra cost.

The OVENECKÁ No.33 residence is situated on a wide street lined with typical front gardens and trees creating great private space in front of the residence. Location is characterized by great transportation access; Hradčanská and Vltavská metro stations are located nearby and the Letenské náměstí tram stop is situated only a few minutes walk from the building. Letná and neighboring Holešovice offer rich cultural points of interest, for example, DOX gallery, the Prague National Gallery in Veletržní Palace, La Fabrika cultural venue or art cinema Oko are situated here. Healthy lifestyle enthusiasts will enjoy regular visits to nearby Letenské Sady Park, located next to Stromovka Park, which is the biggest and most beautiful park in Prague.