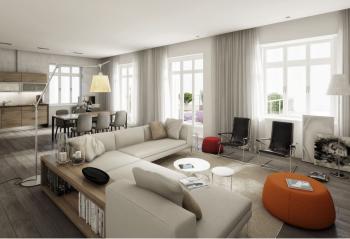

The interior of this apartment on the 1st floor offers entry hall with space for built-in wardrobes, large living room with dining area and open kitchen, a bedroom with closet, bathroom and toilet. Common areas after complete reconstruction (completion: Q4 2015), historic features (exterior / interior) preserved, new elevator, garage parking space available at an extra cost.

The apartment is for sale in the Elemental standard, defined as "ready to finish" (before completion of final surfaces) and therefore owners have opportunity to finish the interior using their own interior designer or architect. Another possibility that future owners can choose is completion of interior as "made to order", supervised by a developer in one of the two standards (Aesthetic or Avantgarde).