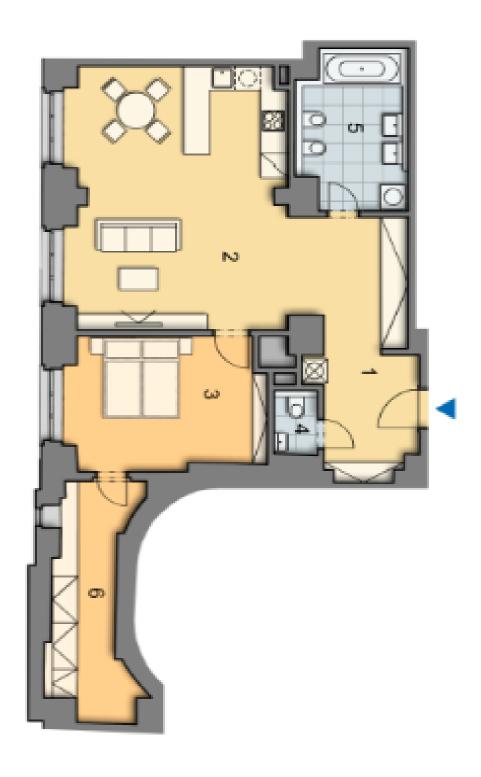

The interior of this apartment on the 1st floor offers entry hall with space for built-in wardrobes, large living room with dining area and open kitchen, a bedroom with closet, bathroom and toilet. Common areas after complete reconstruction (completion: Q4 2015), historic features (exterior / interior) preserved, new elevator, garage parking space available at an extra cost.

Interior 88.1 m², cellar 5.76 m².