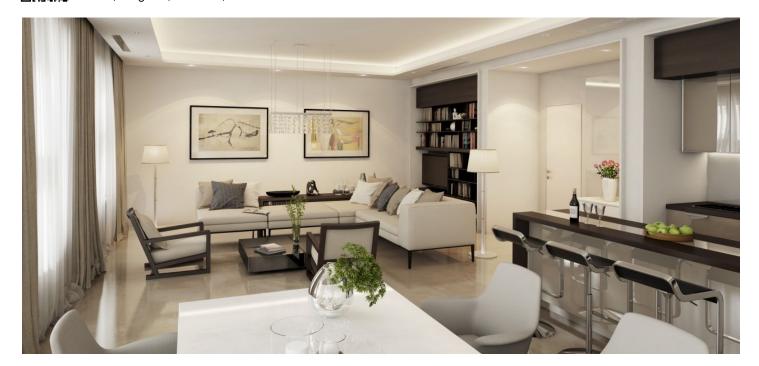

The interior of this apartment on the 1st floor offers entry hall with space for built-in wardrobes, large living room with dining area and open kitchen, a bedroom with closet, bathroom and toilet. Common areas after complete reconstruction (completion: Q4 2015), historic features (exterior / interior) preserved, new elevator, garage parking space available at an extra cost.

The apartment is for sale in the Elemental standard, defined as "ready to finish" (before completion of final surfaces) and therefore owners have opportunity to finish the interior using their own interior designer or architect. Another possibility that future owners can choose is completion of interior as "made to order", supervised by a developer in one of the two standards (Aesthetic or Avantgarde).