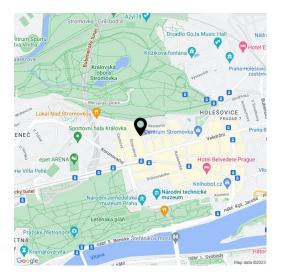

The OVENECKÁ No.33 residence is situated on a wide street lined with typical front gardens and trees creating great private space in front of the residence. Location is characterized by great transportation access; Hradčanská and Vltavská metro stations are located nearby and the Letenské náměstí tram stop is situated only a few minutes walk from the building. Letná and neighboring Holešovice offer rich cultural points of interest, for example, DOX gallery, the Prague National Gallery in Veletržní Palace, La Fabrika cultural venue or art cinema Oko are situated here. Healthy lifestyle enthusiasts will enjoy regular visits to nearby Letenské Sady Park, located next to Stromovka Park, which is the biggest and most beautiful park in Prague.