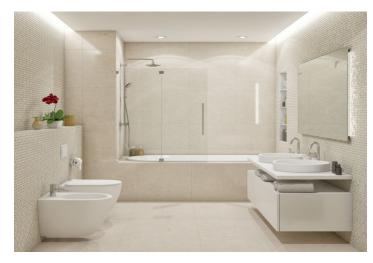

The interior of this apartment on the 1st floor offers entry hall with space for built-in wardrobes, large living room with dining area and open kitchen, a bedroom with closet, bathroom and toilet. Common areas after complete reconstruction (completion: Q4 2015), historic features (exterior / interior) preserved, new elevator, garage parking space available at an extra cost.