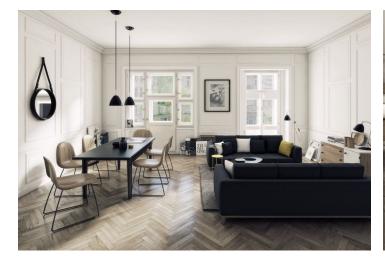

The interior of this apartment on the 1st floor offers entry hall with space for built-in wardrobes, large living room with dining area and open kitchen, a bedroom with closet, bathroom and toilet. Common areas after complete reconstruction (completion: Q4 2015), historic features (exterior / interior) preserved, new elevator, garage parking space available at an extra cost.

The apartment is for sale in the Elemental standard, defined as "ready to finish" (before completion of final surfaces) and therefore owners have opportunity to finish the interior using their own interior designer or architect. Another possibility that future owners can choose is completion of interior as "made to order", supervised by a developer in one of the two standards (Aesthetic or Avantgarde).