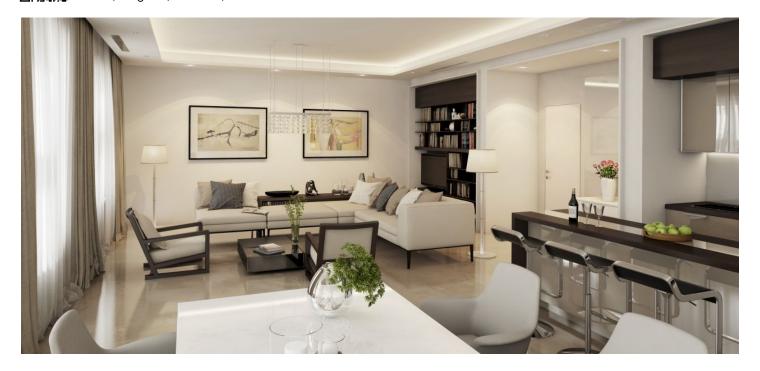

The interior of the apartment on the 1st floor offers living space with open kitchen and dining area and spacious bathroom with toilet. Common areas after complete reconstruction (completion: Q4 2015), historic features (exterior / interior) preserved, new elevator, garage parking space available at an extra cost.

The apartment is for sale in the Elemental standard, defined as "ready to finish" (before completion of final surfaces) and therefore they offer owners an opportunity to finish the interior using their own interior designer or architect. Another possibility that future owners can choose is completion of interior as "made to order" supervised by a developer in one of the two standards (Aesthetic or Avantgarde).