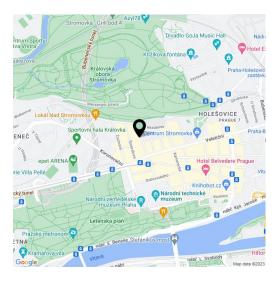

The OVENECKÁ No.33 residence is situated on a wide street lined with typical front gardens and trees creating great private space in front of the residence. Location is characterized by great transportation access; Hradčanská and Vltavská metro stations are located nearby and Letenské náměstí tram stop is situated only a few minutes walk from the building. Letná and neighboring Holešovice offer rich cultural points of interest, for example, DOX gallery, the Prague National Gallery in Veletržní Palace, La Fabrika cultural venue or art cinema Oko are situated here. Healthy lifestyle enthusiasts will enjoy regular visits to nearby Letenské Sady Park, located next to Stromovka park which is the biggest and most beautiful park in Prague.