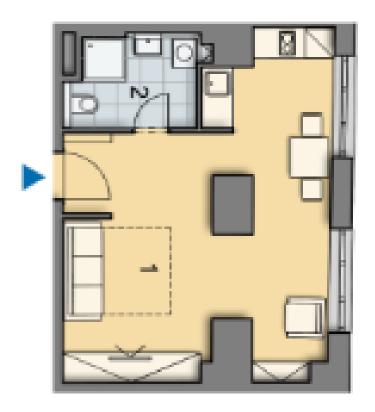

The interior of the apartment on the 1st floor offers living space with open kitchen and dining area and spacious bathroom with toilet. Common areas after complete reconstruction (completion: Q4 2015), historic features (exterior / interior) preserved, new elevator, garage parking space available at an extra cost.

Interior 36.11 m², cellar 4.08 m².