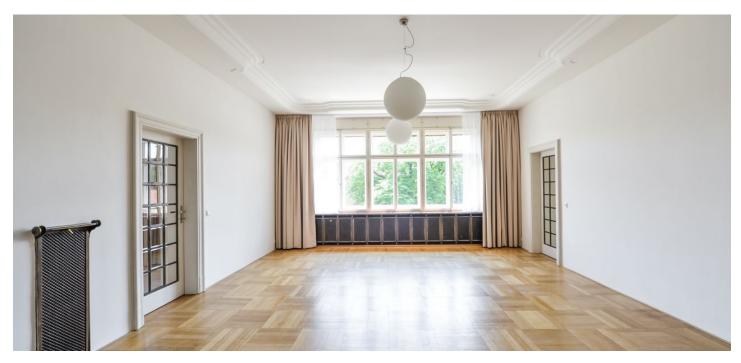

This grand, completely refurbished 4-bedroom 3-bathroom apartment with a sauna and views of Prague Castle is situated on the second floor of a fully renovated residential building with nicely preserved original details, a new elevator, and underground parking. Well located on a quiet street in the prestigious Hradčany neighborhood, minutes from Letná Park and Prague Castle, literally a few steps from the Hradčanská metro station. Full amenities in the immediate neighborhood including quality cafes and restaurants, convenient to the airport and numerous international schools.

Taking up the entire floor, the interior includes a formal living room, a **large hall suitable for entertaining**, and a fully fitted kitchen with a dining area. There are four bedrooms, an en-suite shower room, two full bathrooms (one with a **sauna**), a large **walk-in closet**, a hallway, a laundry and boiler room, a guest toilet, and a **balcony** off one of the bedrooms.

Green views, high ceilings, ornamental plasterwork, renovated **hardwood parquet floors**, original built-in storage, working original wooden roller blinds, decorative slow-burning stove, alarm, WiFi Internet, camera system, **cellar**. One **parking space** included in the rent. Deposit for common building charges CZK 9,000/month. Electricity and gas are paid separately.