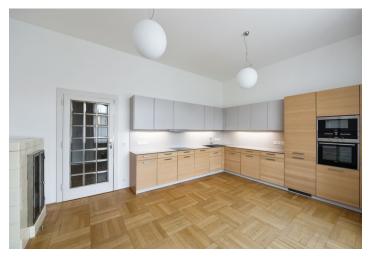

Taking up the entire floor, the interior includes a formal living room, a **large hall suitable for entertaining**, and a fully fitted kitchen with a dining area. There are four bedrooms, an en-suite shower room, two full bathrooms (one with a **sauna**), a large **walk-in closet**, a hallway, a laundry and boiler room, a guest toilet, and a **balcony** off one of the bedrooms.

Green views, high ceilings, ornamental plasterwork, renovated **hardwood parquet floors**, original built-in storage, working original wooden roller blinds, decorative slow-burning stove, alarm, WiFi Internet, camera system, **cellar**. One **parking space** included in the rent. Deposit for common building charges CZK 9,000/month. Electricity and gas are paid separately.