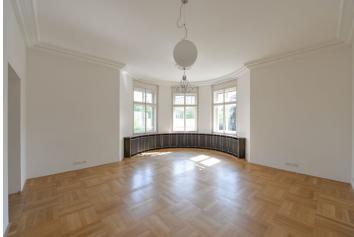

This grand, completely refurbished 4-bedroom 3-bathroom apartment with a sauna and views of Prague Castle is situated on the second floor of a fully renovated residential building with nicely preserved original details, a new elevator, and underground parking. Well located on a quiet street in the prestigious Hradčany neighborhood, minutes from Letná Park and Prague Castle, literally a few steps from the Hradčanská metro station. Full amenities in the immediate neighborhood including quality cafes and restaurants, convenient to the airport and numerous international schools.

Taking up the entire floor, the interior includes a formal living room, a **large hall suitable for entertaining**, and a fully fitted kitchen with a dining area. There are four bedrooms, an en-suite shower room, two full bathrooms (one with a **sauna**), a large **walk-in closet**, a hallway, a laundry and boiler room, a guest toilet, and a **balcony** off one of the bedrooms.

Green views, high ceilings, ornamental plasterwork, renovated **hardwood parquet floors**, original built-in storage, working original wooden roller blinds, decorative slow-burning stove, alarm, WiFi Internet, camera system, **cellar**. One **parking space** included in the rent. Deposit for common building charges CZK 9,000/month. Electricity and gas are paid separately.