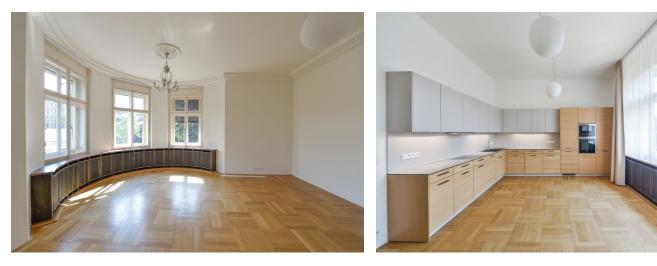

This grand, completely refurbished 4-bedroom 3-bathroom apartment with a sauna and views of Prague Castle is situated on the second floor of a fully renovated residential building with nicely preserved original details, a new elevator, and underground parking. Well located on a quiet street in the prestigious Hradčany neighborhood, minutes from Letná Park and Prague Castle, literally a few steps from the Hradčanská metro station. Full amenities in the immediate neighborhood including quality cafes and restaurants, convenient to the airport and numerous international schools.

Taking up the entire floor, the interior includes a formal living room, a **large hall suitable for entertaining**, and a fully fitted kitchen with a dining area. There are four bedrooms, an en-suite shower room, two full bathrooms (one with a **sauna**), a large **walk-in closet**, a hallway, a laundry and boiler room, a guest toilet, and a **balcony** off one of the bedrooms.

Green views, high ceilings, ornamental plasterwork, renovated **hardwood parquet floors**, original built-in storage, working original wooden roller blinds, decorative slow-burning stove, alarm, WiFi Internet, camera system, **cellar**. One **parking space** included in the rent. Deposit for common building charges CZK 9,000/month. Electricity and gas are paid separately.