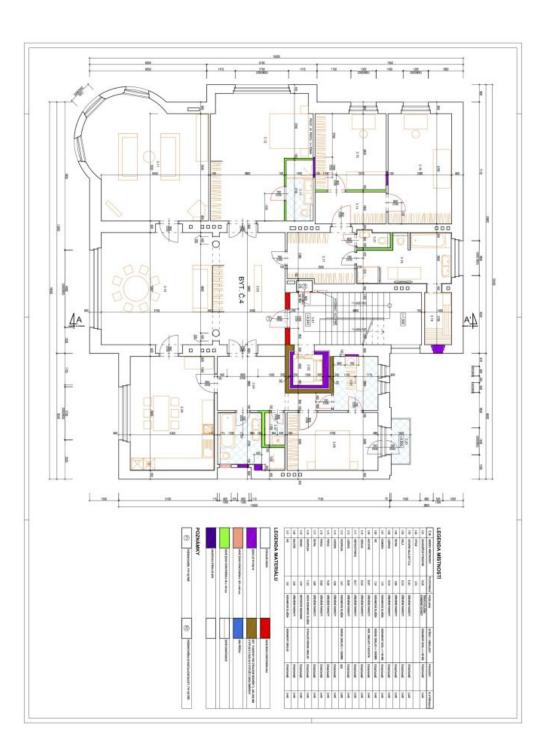

### Apartment Five-bedroom (6+1)

280 m², Prague 6, Hradčany, Na Valech

| Total area       | 282 m²          |
|------------------|-----------------|
| Floor area*      | 280 m²          |
| Balcony          | 2 m²            |
| Parking          | Garage parking. |
| Garage           | Yes             |
| Cellar           | -               |
| PENB             | G               |
| Reference number | 17948           |
| Available from   | Immediately     |

Taking up the entire floor, the interior includes a formal living room, a **large hall suitable for entertaining**, and a fully fitted kitchen with a dining area. There are four bedrooms, an en-suite shower room, two full bathrooms (one with a **sauna**), a large **walk-in closet**, a hallway, a laundry and boiler room, a guest toilet, and a **balcony** off one of the bedrooms.