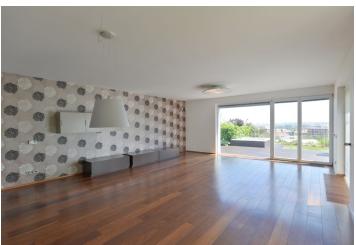

The garden level features a fully fitted open plan kitchen with living / dining room and access to the patio with Jacuzzi, pantry, laundry room, toilet, and utility area. The ground floor offers one bedroom with a wonderful terrace overlooking the Prague panorama, shower bathroom with sauna, entry hall and garage access. The upper level has two more bedrooms with en-suite bathrooms, and a walk-in closet (can be used as a study).