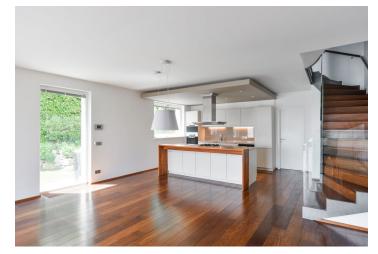

The garden level features a fully fitted open plan kitchen with living / dining room and access to the patio with Jacuzzi, pantry, laundry room, toilet, and utility area. The ground floor offers one bedroom with a wonderful terrace overlooking the Prague panorama, shower bathroom with sauna, entry hall and garage access. The upper level has two more bedrooms with en-suite bathrooms, and a walk-in closet (can be used as a study).

**Wooden floors and stairs**, built-in wardrobes, French windows, external and internal blinds, washing machine, Miele kitchen appliances, alarm. **Garage** plus two parking spaces on the plot. Utilities CZK 8000 per month.