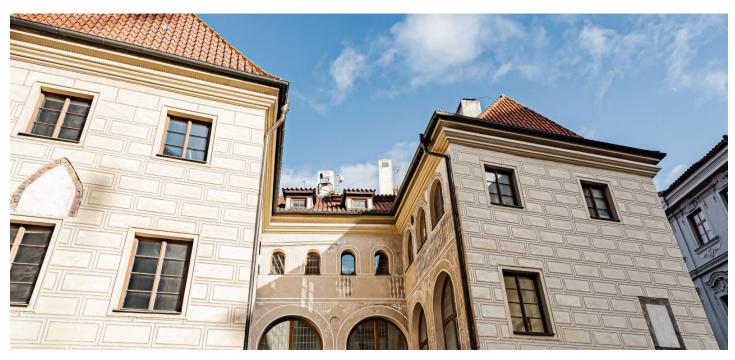

### Office building

Prague 1, Staré Město, Týn

| 7 000 m² |
|----------|
| _        |
| -        |
| _        |
| _        |
| _        |
| G        |
| 16708    |
|          |

This office complex which consists of five buildings boasts one of the most prestigious addresses in Prague. The courtyard is situated between Tynska, Stupartska and Mala Stupartska streets, just 100 meters from Old Town Square. The foundation of this complex dates back to the 11th century. The original building was used as a customs duty collection center ("Ungelt" means "toll" in archaic Czech). The courtyard is made up of buildings in a variety of architectural styles, the most impressive being the beautiful Renaissance-era Granovsky Palace.