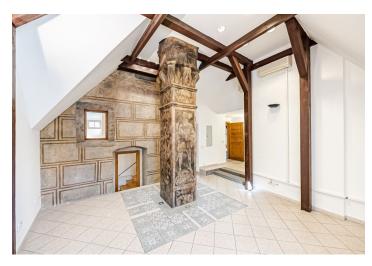

The complex was reconstructed in the mid 90's, today there is 7,000 sqm of prime retail and office space. It was the main seat and headquarters for a Central and Eastern European company that dealt with international audits, taxes, consulting and financial advisory services until 2007, and then a law firm. The space is currently occupied by a media agency as well as other tenants. For its unique atmosphere, the retail space has become an attractive destination for local and international galleries, restaurants and cafés. The administrative complex consists of 3 interconnected buildings, converted for this use.

Features and Services: Air-conditioning Parquet flooring Renaissance terrace Lift Toilets Kitchenette

Rental and service charges listed without VAT. Lessee pays no commission.

Svoboda & Williams s.r.o. info@svoboda-williams.com www.svoboda-williams.com **Prague** +420 257 328 281 +420 724 551 238 Brno +420 543 250 711 +420 724 551 238