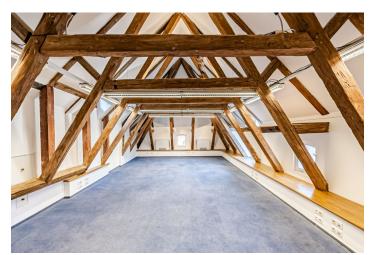

The complex was reconstructed in the mid 90's, today there is 7,000 sqm of prime retail and office space. It was the main seat and headquarters for a Central and Eastern European company that dealt with international audits, taxes, consulting and financial advisory services until 2007, and then a law firm. The space is currently occupied by a media agency as well as other tenants. For its unique atmosphere, the retail space has become an attractive destination for local and international galleries, restaurants and cafés. The administrative complex consists of 3 interconnected buildings, converted for this use.

Features and Services: Air-conditioning Parquet flooring Renaissance terrace Lift Toilets Kitchenette

Rental and service charges listed without VAT. Lessee pays no commission.

Svoboda & Williams s.r.o. info@svoboda-williams.com www.svoboda-williams.com **Prague** +420 257 328 281 +420 724 551 238 Brno +420 543 250 711 +420 724 551 238