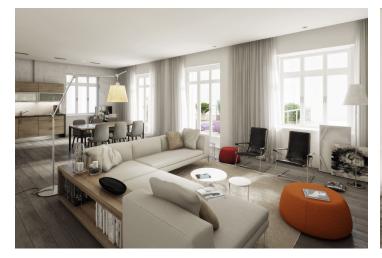

The layout of the apartment on the 1st floor offers an entry hall, a large living space with dining area and open kitchen with direct access to the front garden, bedroom with closet, en-suite bathroom and entrance to the front garden, another separate bathroom and storage room with space for built-in wardrobes. Common areas after complete reconstruction (completion: Q4 2015), historic features (exterior / interior) preserved, new elevator.

The apartment is for sale in the Elemental standard, defined as "ready to finish" (before completion of final surfaces) and therefore offers owners the opportunity to finish the interior using their own interior designer or architect. Another possibility that future owners can choose is completion of interior as "made to order" supervised by a developer in one of the two standards (Aesthetic or Avantgarde). **1garage space is included in the purchase price.** 