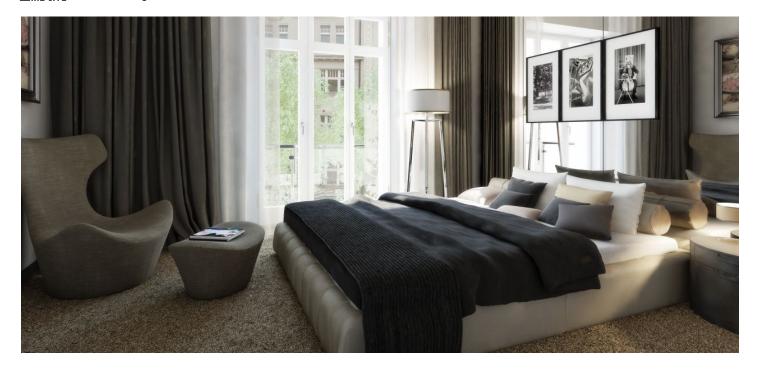

The layout of the apartment on the 1st floor offers an entry hall, a large living space with dining area and open kitchen with direct access to the front garden, bedroom with closet, en-suite bathroom and entrance to the front garden, another separate bathroom and storage room with space for built-in wardrobes. Common areas after complete reconstruction (completion: Q4 2015), historic features (exterior / interior) preserved, new elevator.

The apartment is for sale in the Elemental standard, defined as "ready to finish" (before completion of final surfaces) and therefore offers owners the opportunity to finish the interior using their own interior designer or architect. Another possibility that future owners can choose is completion of interior as "made to order" supervised by a developer in one of the two standards (Aesthetic or Avantgarde). **1garage space is included in the purchase price.** 