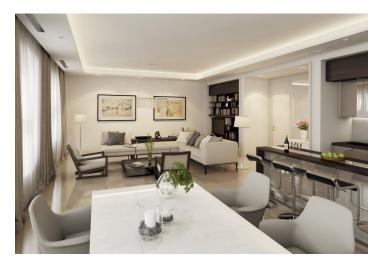

The layout of the apartment on the 1st floor offers an entry hall, a large living space with dining area and open kitchen with direct access to the front garden, bedroom with closet, en-suite bathroom and entrance to the front garden, another separate bathroom and storage room with space for built-in wardrobes. Common areas after complete reconstruction (completion: Q4 2015), historic features (exterior / interior) preserved, new elevator.

The apartment is for sale in the Elemental standard, defined as "ready to finish" (before completion of final surfaces) and therefore offers owners the opportunity to finish the interior using their own interior designer or architect. Another possibility that future owners can choose is completion of interior as "made to order" supervised by a developer in one of the two standards (Aesthetic or Avantgarde). **1garage space is included in the purchase price.** 