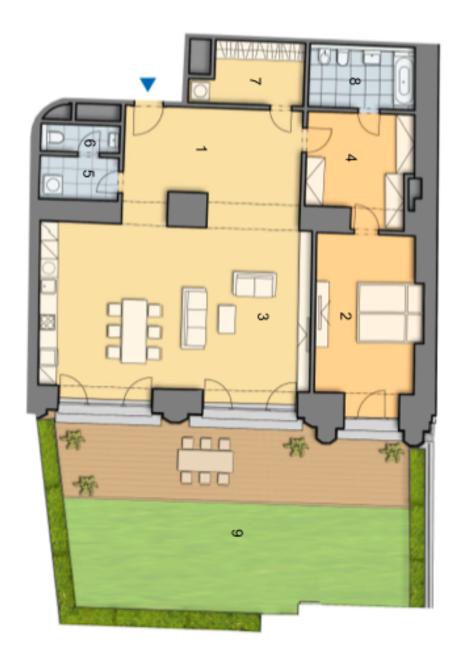

The layout of the apartment on the 1st floor offers an entry hall, a large living space with dining area and open kitchen with direct access to the front garden, bedroom with closet, en-suite bathroom and entrance to the front garden, another separate bathroom and storage room with space for built-in wardrobes. Common areas after complete reconstruction (completion: Q4 2015), historic features (exterior / interior) preserved, new elevator.

Interior 128.18 m<sup>2</sup>, front garden 64 m<sup>2</sup>, cellar 5.46 m<sup>2</sup>.

Brno