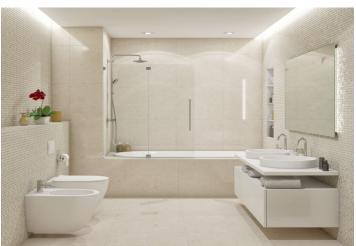

The layout of the apartment on the 1st floor offers an entry hall, a large living space with dining area and open kitchen with direct access to the front garden, bedroom with closet, en-suite bathroom and entrance to the front garden, another separate bathroom and storage room with space for built-in wardrobes. Common areas after complete reconstruction (completion: Q4 2015), historic features (exterior / interior) preserved, new elevator.

The apartment is for sale in the Elemental standard, defined as "ready to finish" (before completion of final surfaces) and therefore offers owners the opportunity to finish the interior using their own interior designer or architect. Another possibility that future owners can choose is completion of interior as "made to order" supervised by a developer in one of the two standards (Aesthetic or Avantgarde). **1garage space is included in the purchase price.** 