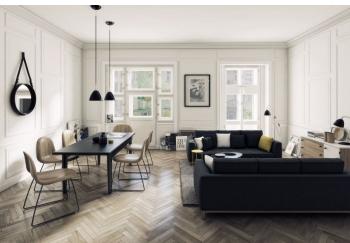

The layout of the apartment on the 1st floor offers an entry hall, a large living space with dining area and open kitchen with direct access to the front garden, bedroom with closet, en-suite bathroom and entrance to the front garden, another separate bathroom and storage room with space for built-in wardrobes. Common areas after complete reconstruction (completion: Q4 2015), historic features (exterior / interior) preserved, new elevator.

The apartment is for sale in the Elemental standard, defined as "ready to finish" (before completion of final surfaces) and therefore offers owners the opportunity to finish the interior using their own interior designer or architect. Another possibility that future owners can choose is completion of interior as "made to order" supervised by a developer in one of the two standards (Aesthetic or Avantgarde). **1garage space is included in the purchase price.** 