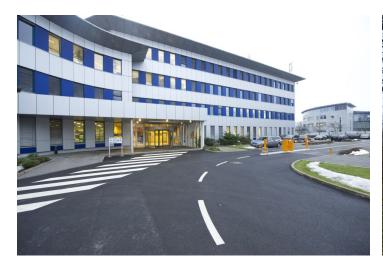

### Rented

Administrative building in quiet location of Prague 5 offers quality office space for rent on 4 above ground floors. Office space offers cellular offices and is ready to move in. Building has canteen on ground floor and parking spaces in underground as well as outside of building.

#### Location:

Building is situated in location of Stodůlky, at the beginning of D5 highway leading towards Pilsen and Germany. Property is easily accessible by public transport. Metro stations Nové Butovice and Hůrka (line B) are located only 2 bus stops from building. Another great advantage is ideal connectivity to Prague International Airport and outstanding visibility from D5 highway.