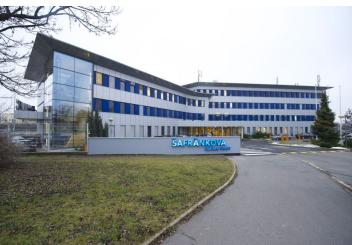

## Office building

Rented

Prague 5, Stodůlky, Šafránkova

## Office building

Prague 5, Stodůlky, Šafránkova

Service price 105 CZK monthly per m²

Total building area 7 043 m²

Tenant —
consumption 80 EUR

Parking service charges —
Parking ratio —
Certification —
PENB G