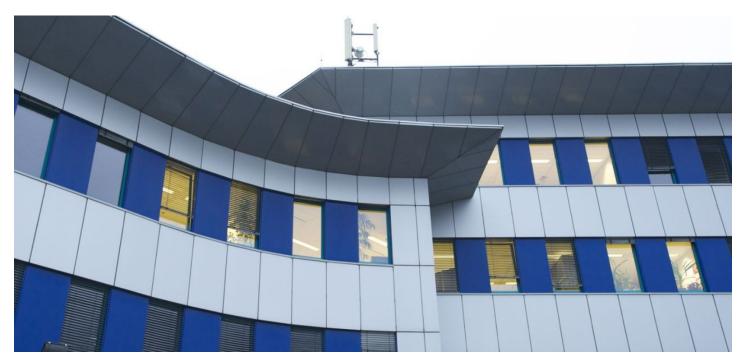

### Rented

Administrative building in quiet location of Prague 5 offers quality office space for rent on 4 above ground floors. Office space offers cellular offices and is ready to move in. Building has canteen on ground floor and parking spaces in underground as well as outside of building.

### Features and Services:

- Headquarter quality building
- Air-conditioning
- Suspended ceilings
- Operable windows
- External sun blinds
- Quality carpet
- Kitchenettes
- Magnetic cards for security entrance
- Central reception area
- 24/7 security guard
- CCTV system
- Ample number of parking places