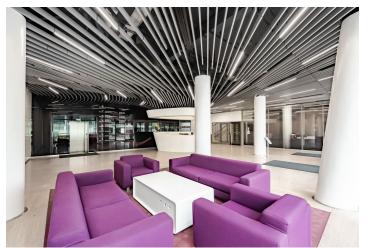

### Rented

Modern building with elegant design and architecture for demanding clients offering comfortable office space for rent in Prague 4.

High quality of office space for lease which can be used as an open-plan space, separate units or combination of both possibilities. The administrative building offers a canteen and roof top garden.

### Features and Services:

Representative reception
CCTV and electronic security system
24/7 security service and access
Access card system
Modern elevators
Extensive Canteen
Café, restaurant, coffee shop and fitness center within BB Centrum
Excellent visibility from the highway D1
Fantastic rooftop tranquil garden