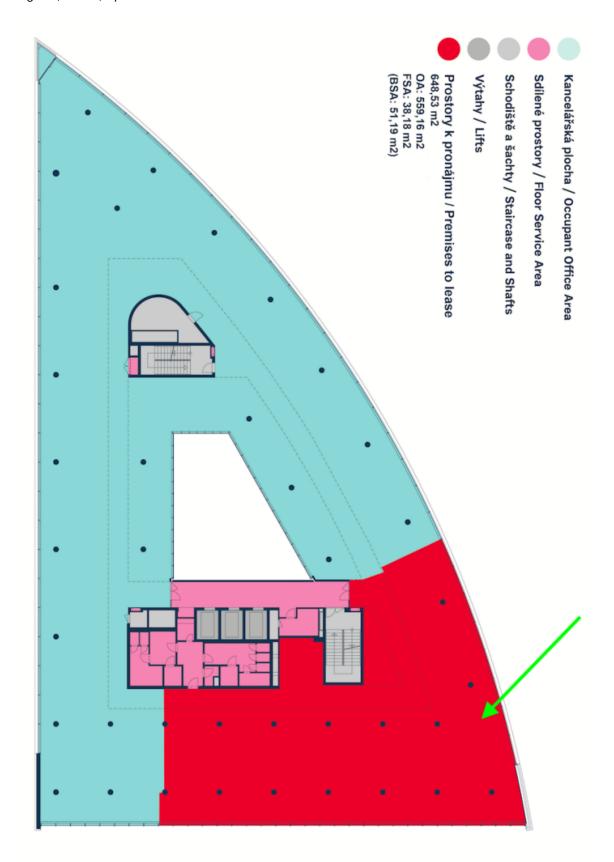

### Office building

Prague 4, Michle, Vyskočilova

Service price 194 CZK monthly per m<sup>2</sup> 11 000 m<sup>2</sup> Total building area **Tenant** Consumption included in the consumption service charges 125 EUR **Parking** Parking service charges Parking ratio Certification С **PENB** Reference number 15445