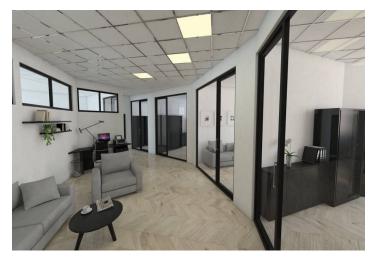

### Rented

Offices for lease in a corner office building. The size of a typical floor is about 390 m<sup>2</sup> and it is possibility to split it into two separate units.

The internal layout may be either open plan or individual offices. For secure office access, magnetic cards are used. The majority tenant is allowed to place a large banner on the building. Tenants will have access to the courtyard with a cozy garden. There are 27 parking spaces in the underground garage (two underground floors).

### Facilities and services:

Air conditioning
Radiators
Openable windows
Modern elevator
Flexible floor plan
Reception
24/7 security service
Magnetic card access
Parking in underground garages

Rental and service charges listed without VAT. Lessee pays no commission.