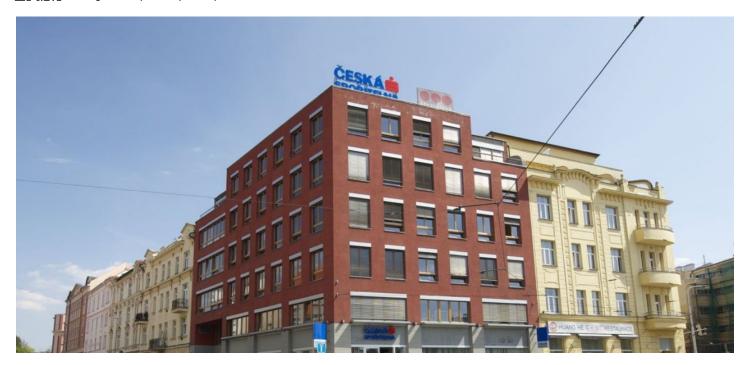

## Office building

Rented

Prague 9, Vysočany, Pod pekárnami

### Rented

Offices for lease in a corner office building. The size of a typical floor is about 390 m<sup>2</sup> and it is possibility to split it into two separate units.

The internal layout may be either open plan or individual offices. For secure office access, magnetic cards are used. The majority tenant is allowed to place a large banner on the building. Tenants will have access to the courtyard with a cozy garden. There are 27 parking spaces in the underground garage (two underground floors).

#### Location:

The building is located in a residential area in Prague 9 – Vysočany, just a few steps from the tram stop and close to the Fénix department store. The Vysočanská metro station (line B) is a 5-minute walk away. All civic amenities and a quiet forest park featuring the well-known Ema Destinová viewpoint are nearby.