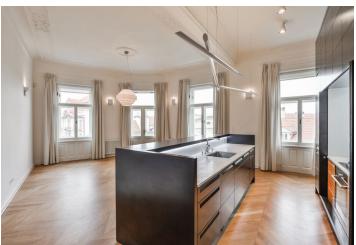

\* Size of the unit according to the Housing Act.
The area consists of the sum total of the internal
area of every room.

Top quality apartment with wonderful views in a historic neighborhood. This fully refurbished apartment with 2 bathrooms and 2 balconies is on the 4th floor of a beautifully renovated traditional building with many preserved original features and an elevator. Ideally located on a quiet street in the heart of Old Town, with Prague's most exclusive street, Pařížská, just around the corner, and within walking distance of the Vltava riverbank and major historic sights.

The interior features a living room with a unique **painted ceiling** and bay windows with views of Old Town Square, a fully fitted kitchen with a dining area, and access to the **balcony**, two bedrooms each with an en-suite bathroom (one with a covered **balcony**), a fitted **walk-in closet**, an additional separate toilet, a utility area, and a generously sized entrance hall.

High ceilings with **stucco** decorations, **oak parquet floors** throughout, roller blinds, central vacuum cleaner, washer, dryer, satellite TV connection, **cellar**.