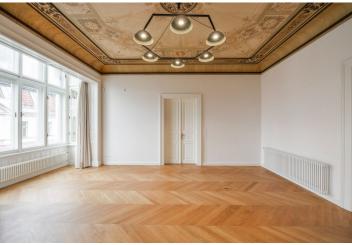

The interior features a living room with a unique **painted ceiling** and bay windows with views of Old Town Square, a fully fitted kitchen with a dining area, and access to the **balcony**, two bedrooms each with an en-suite bathroom (one with a covered **balcony**), a fitted **walk-in closet**, an additional separate toilet, a utility area, and a generously sized entrance hall.

High ceilings with **stucco** decorations, **oak parquet floors** throughout, roller blinds, central vacuum cleaner, washer, dryer, satellite TV connection, **cellar**.