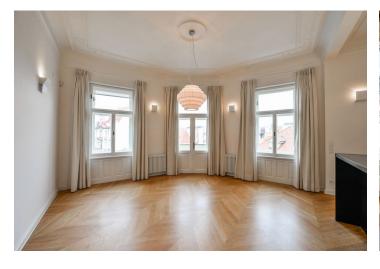

\* Size of the unit according to the Housing Act.
The area consists of the sum total of the internal
area of every room.

Top quality apartment with wonderful views in a historic neighborhood. This fully refurbished apartment with 2 bathrooms and 2 balconies is on the 4th floor of a beautifully renovated traditional building with many preserved original features and an elevator. Ideally located on a quiet street in the heart of Old Town, with Prague's most exclusive street, Pařížská, just around the corner, and within walking distance of the Vltava riverbank and major historic sights.

The interior features a living room with a unique **painted ceiling** and bay windows with views of Old Town Square, a fully fitted kitchen with a dining area, and access to the **balcony**, two bedrooms each with an en-suite bathroom (one with a covered **balcony**), a fitted **walk-in closet**, an additional separate toilet, a utility area, and a generously sized entrance hall.