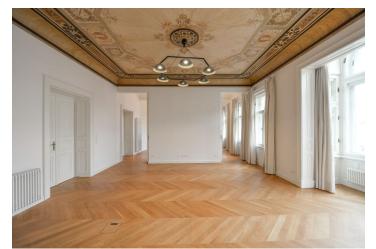

The interior features a living room with a unique **painted ceiling** and bay windows with views of Old Town Square, a fully fitted kitchen with a dining area, and access to the **balcony**, two bedrooms each with an en-suite bathroom (one with a covered **balcony**), a fitted **walk-in closet**, an additional separate toilet, a utility area, and a generously sized entrance hall.

High ceilings with **stucco** decorations, **oak parquet floors** throughout, roller blinds, central vacuum cleaner, washer, dryer, satellite TV connection, **cellar**.