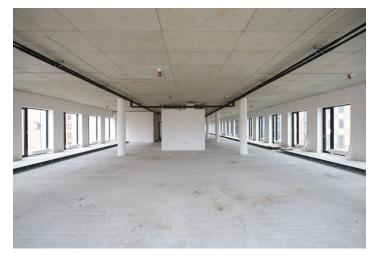

#### **Features and Services:**

"A class" offices specification

Central Desk

24-hour security service

CCTV - camera system protection

Underground garage parking

Storage space in the underground floors

Fully air-conditioned premises

Increased server room cooling

Raised floors

Acoustic ceilings

Net height of 3m in the office

Openable windows

The combination of outdoor sun screens and internal blinds

High quality anti-static carpets

Sufficient number of telephone lines (ISDN)