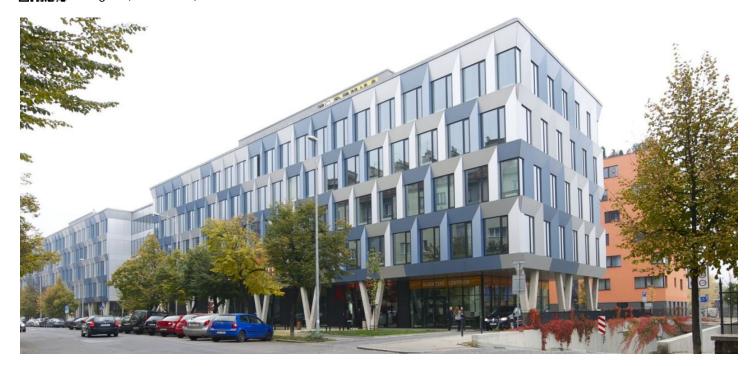

## Office building

Rented

Prague 7, Holešovice, Jankovcova

### Rented

Administrative building with modern office space for lease situated in Holešovice by the VItava River. The area already houses multiple companies from a wide range of industries attracted by its unique business environment created by the combination of office, commercial and residential use in a mix of newly developed as well as stylishly refurbished industrial buildings along the riverbank whilst still being within very close proximity to Prague city center.

#### Location:

The building is an integral part of the up and coming part of Prague 7 and is easily accessible by car and public transport – the Vltavská, Nádraží Holešovice (line C) and Palmovka (line B) metro stations are in close vicinity of the building. Car access is excellent being within a ten minute drive from the city center and because of its favourable car parking ratio.