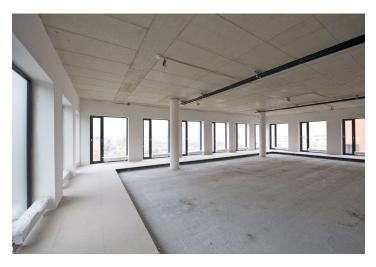

#### **Features and Services:**

"A class" offices specification

Central Desk

24-hour security service

CCTV - camera system protection

Underground garage parking

Storage space in the underground floors

Fully air-conditioned premises

Increased server room cooling

Raised floors

Acoustic ceilings

Net height of 3m in the office

Openable windows

The combination of outdoor sun screens and internal blinds

High quality anti-static carpets

Sufficient number of telephone lines (ISDN)