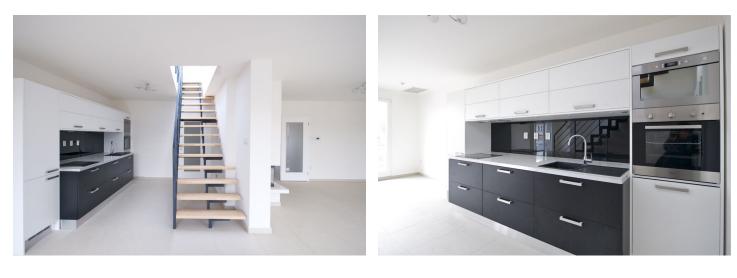

The apartment features living room with a fireplace, fully fitted open kitchen and an access to the balcony facing the courtyard, three separate bedrooms, bathroom with bath tub, separate toilet with bidet and sink, a large central hall, and entry hall with a built-in wardrobe.