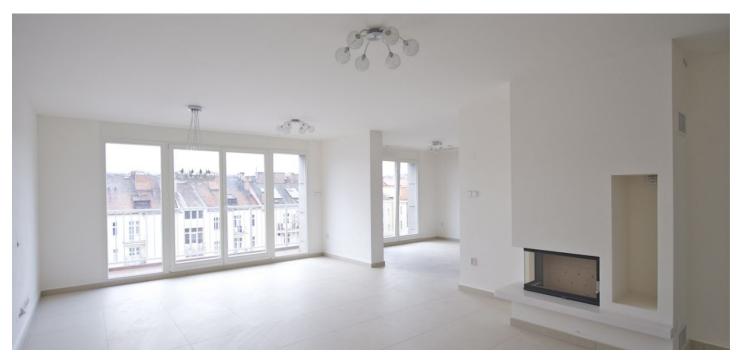

Prague flat for rent. Boasting a 70 m<sup>2</sup> roof terrace with a panoramic view of Prague, this brand new air-conditioned 3-bedroom attic apartment with a 15 m<sup>2</sup> balcony is situated on the 6th floor of a renovated building with a lift. Located in the embassy district of Bubeneč with easy access to the city center (Hradčanská and Dejvická metro stations), convenient to the ISP and Riverside international schools, within walking distance of two large Prague parks Stromovka and Letná.

The apartment features living room with a fireplace, fully fitted open kitchen and an access to the balcony facing the courtyard, three separate bedrooms, bathroom with bath tub, separate toilet with bidet and sink, a large central hall, and entry hall with a built-in wardrobe.

Tile and floating floors, fireplace, French doors, data points, audio entry phone, alarm. Monthly deposit for common building charges CZK 1500/month. Gas and electricity will be transferred to the tenant.