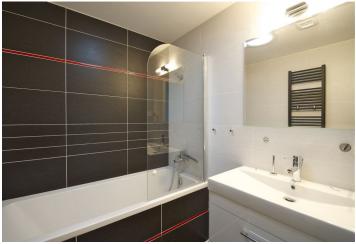

The apartment features living room with a fireplace, fully fitted open kitchen and an access to the balcony facing the courtyard, three separate bedrooms, bathroom with bath tub, separate toilet with bidet and sink, a large central hall, and entry hall with a built-in wardrobe.