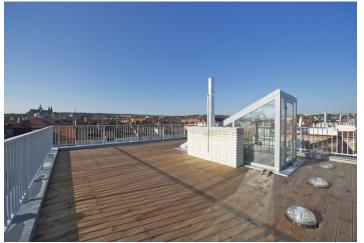

Prague flat for rent. Boasting a 70 m<sup>2</sup> roof terrace with a panoramic view of Prague, this brand new air-conditioned 3-bedroom attic apartment with a 15 m<sup>2</sup> balcony is situated on the 6th floor of a renovated building with a lift. Located in the embassy district of Bubeneč with easy access to the city center (Hradčanská and Dejvická metro stations), convenient to the ISP and Riverside international schools, within walking distance of two large Prague parks Stromovka and Letná.