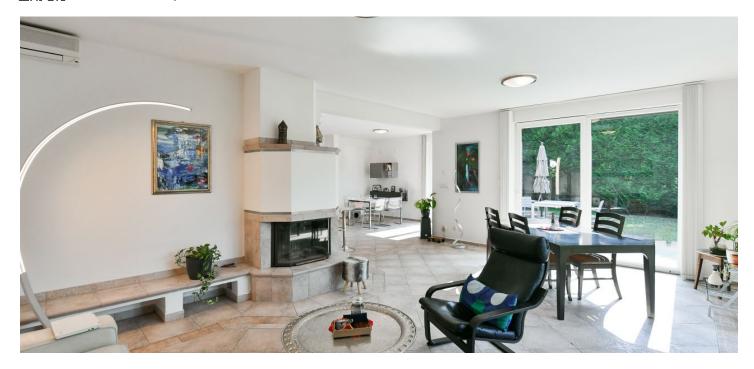

The ground floor features an entrance hall, a living room with a **fireplace** and access to the **terrace** and **huge garden**, a fully fitted open plan kitchen with a pantry, a guest bedroom/study with garden access, a **walk-in closet**, and a bathroom (walk-in shower, toilet). The first floor offers a large hall (second living room), a master bedroom with an en-suite bathroom (walk-in shower, bidet, toilet) and a **walk-in closet**, three more bedrooms (two of which are connected by a lockable door), and a third bathroom (bathtub, toilet).

Air-conditioning, basement storage, hardwood parquet floors, hardwood floors on the first floor, tiles, French windows, built-in wardrobes, attic storage space, blinds, soundproof windows, two boilers, underfloor heating on the ground floor and in the bathrooms, electric heating on the first floor, washer, dryer, dishwasher, video entry phone, automatic irrigation, automatic lawn mower, garden house with built-in furniture and garden tools. The spacious garden offers absolute privacy, and in the evenings it can be illuminated by 40 lights.