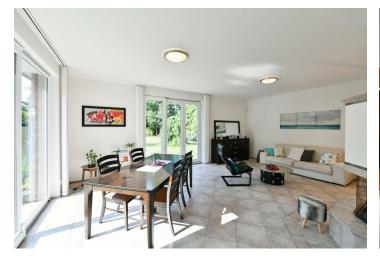

The ground floor features an entrance hall, a living room with a **fireplace** and access to the **terrace** and **huge garden**, a fully fitted open plan kitchen with a pantry, a guest bedroom/study with garden access, a **walk-in closet**, and a bathroom (walk-in shower, toilet). The first floor offers a large hall (second living room), a master bedroom with an en-suite bathroom (walk-in shower, bidet, toilet) and a **walk-in closet**, three more bedrooms (two of which are connected by a lockable door), and a third bathroom (bathtub, toilet).