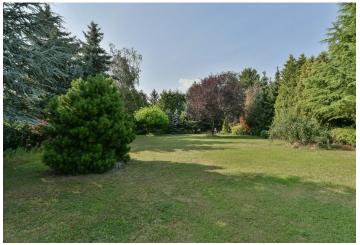

This comfortable fully air-conditioned unfurnished 5-bedroom 3-bathroom free-standing home with a nicely landscaped private garden is set in a quiet neighborhood in Horoměřice, on a dead-end street, conveniently located for international schools in Prague 6, just a short drive to the ISP and the Riverside School.

Air-conditioning, basement storage, hardwood parquet floors, hardwood floors on the first floor, tiles, French windows, built-in wardrobes, attic storage space, blinds, soundproof windows, two boilers, underfloor heating on the ground floor and in the bathrooms, electric heating on the first floor, washer, dryer, dishwasher, video entry phone, automatic irrigation, automatic lawn mower, garden house with built-in furniture and garden tools. The spacious garden offers absolute privacy, and in the evenings it can be illuminated by 40 lights.