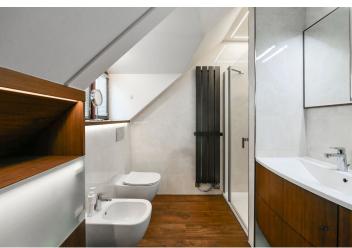

The ground floor features an entrance hall, a living room with a **fireplace** and access to the **terrace** and **huge garden**, a fully fitted open plan kitchen with a pantry, a guest bedroom/study with garden access, a **walk-in closet**, and a bathroom (walk-in shower, toilet). The first floor offers a large hall (second living room), a master bedroom with an en-suite bathroom (walk-in shower, bidet, toilet) and a **walk-in closet**, three more bedrooms (two of which are connected by a lockable door), and a third bathroom (bathtub, toilet).