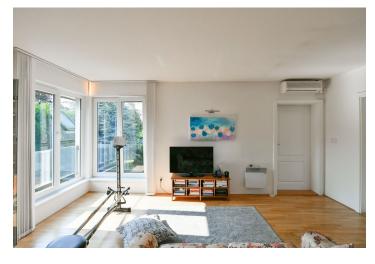

The ground floor features an entrance hall, a living room with a **fireplace** and access to the **terrace** and **huge garden**, a fully fitted open plan kitchen with a pantry, a guest bedroom/study with garden access, a **walk-in closet**, and a bathroom (walk-in shower, toilet). The first floor offers a large hall (second living room), a master bedroom with an en-suite bathroom (walk-in shower, bidet, toilet) and a **walk-in closet**, three more bedrooms (two of which are connected by a lockable door), and a third bathroom (bathtub, toilet).

Air-conditioning, basement storage, hardwood parquet floors, hardwood floors on the first floor, tiles, French windows, built-in wardrobes, attic storage space, blinds, soundproof windows, two boilers, underfloor heating on the ground floor and in the bathrooms, electric heating on the first floor, washer, dryer, dishwasher, video entry phone, automatic irrigation, automatic lawn mower, garden house with built-in furniture and garden tools. The spacious garden offers absolute privacy, and in the evenings it can be illuminated by 40 lights.