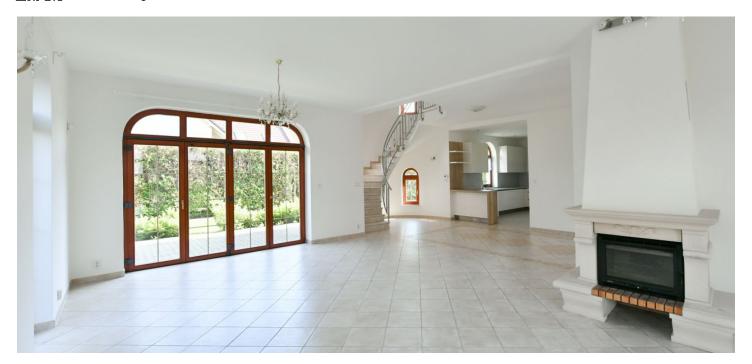

The house offers 4 bedrooms (two with en-suite bathrooms - each with a corner bathtub, a bidet, and a toilet), a living room with a **terrace** and a **fireplace**, a dining room, a fully equipped kitchen, an extra shower room with a toilet, 2 separate toilets, and a laundry room fitted with a washer and a dryer.

Satellite and telephone outlets in every room, video entry phone, alarm connected to a security agency, underfloor heating, **air-conditioning**, wooden Euro windows, dishwasher.