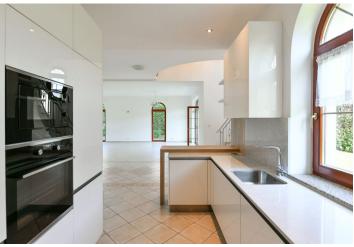

The house offers 4 bedrooms (two with en-suite bathrooms - each with a corner bathtub, a bidet, and a toilet), a living room with a **terrace** and a **fireplace**, a dining room, a fully equipped kitchen, an extra shower room with a toilet, 2 separate toilets, and a laundry room fitted with a washer and a dryer.

Satellite and telephone outlets in every room, video entry phone, alarm connected to a security agency, underfloor heating, **air-conditioning**, wooden Euro windows, dishwasher.