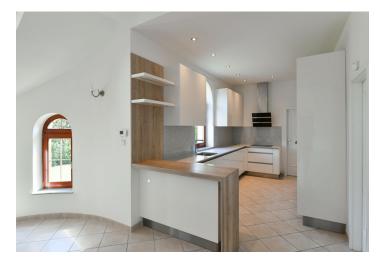

The house offers 4 bedrooms (two with en-suite bathrooms - each with a corner bathtub, a bidet, and a toilet), a living room with a **terrace** and a **fireplace**, a dining room, a fully equipped kitchen, an extra shower room with a toilet, 2 separate toilets, and a laundry room fitted with a washer and a dryer.