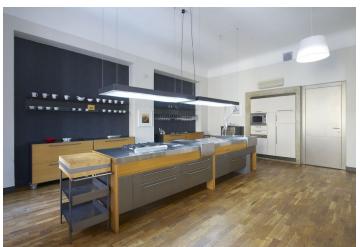

The apartment is furnished with top quality modern furniture and appliances (design by DONLIC), and it has a large living room (165 m²), spacious entrance hall, two luxurious bathrooms, two bedrooms (one with stylish en-suite bath and a walk-in closet), plus fully fitted steel kitchen and dining area with setup for eight people.