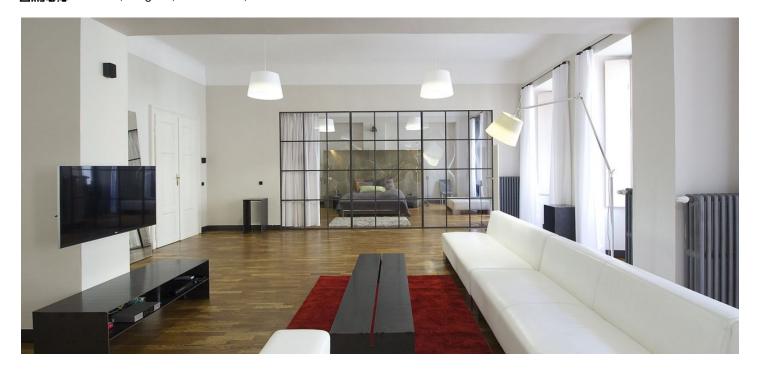

The apartment is furnished with top quality modern furniture and appliances (design by DONLIC), and it has a large living room (165 m²), spacious entrance hall, two luxurious bathrooms, two bedrooms (one with stylish en-suite bath and a walk-in closet), plus fully fitted steel kitchen and dining area with setup for eight people.

The flat is equipped with air-conditioning, alarm, high speed Internet, satellite TV, DVD, parquet floors, washer and dryer. Located on the first floor without a lift. Parking possible in a nearby garage. Common building charges and deposit for utilities CZK 8,000/month.