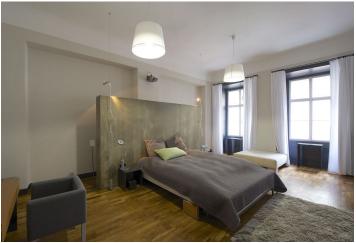

\* Area of the unit according to the Civil Code. The area consists of the sum total area of the entire unit bounded by perimeter walls.

A designer's masterpiece! Currently available for rent, this refurbished and beautifully detailed 2-bedroom 2-bathroom flat is in an historic building from the 17th century, in the very center of Prague, just steps from the Old Town Square.

The apartment is furnished with top quality modern furniture and appliances (design by DONLIC), and it has a large living room (165 m²), spacious entrance hall, two luxurious bathrooms, two bedrooms (one with stylish en-suite bath and a walk-in closet), plus fully fitted steel kitchen and dining area with setup for eight people.

The flat is equipped with air-conditioning, alarm, high speed Internet, satellite TV, DVD, parquet floors, washer and dryer. Located on the first floor without a lift. Parking possible in a nearby garage. Common building charges and deposit for utilities CZK 8,000/month.