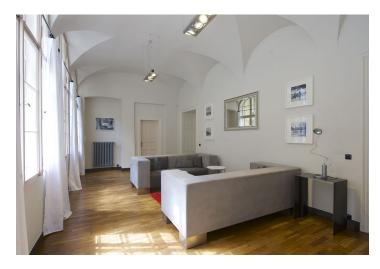

The apartment is furnished with top quality modern furniture and appliances (design by DONLIC), and it has a large living room (165 m²), spacious entrance hall, two luxurious bathrooms, two bedrooms (one with stylish en-suite bath and a walk-in closet), plus fully fitted steel kitchen and dining area with setup for eight people.