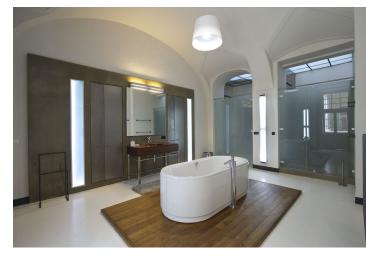

The apartment is furnished with top quality modern furniture and appliances (design by DONLIC), and it has a large living room (165 m²), spacious entrance hall, two luxurious bathrooms, two bedrooms (one with stylish en-suite bath and a walk-in closet), plus fully fitted steel kitchen and dining area with setup for eight people.