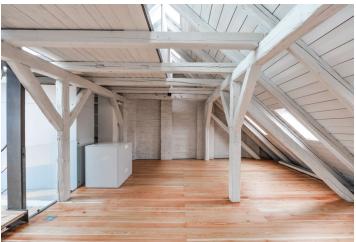

The first floor offers 3 bedrooms, 2 bathrooms (one is en-suite), a central hall including a staircase, a **walk-in closet** and built-in wardrobes, and an entrance hall. There is an **impressive living room** with a fully fitted open plan kitchen and a dining area, closet, and a toilet on the second floor. The third floor features an open **gallery**, a study, and a third bathroom.

**Air conditioning**, high ceilings, **large atelier windows** bringing in huge amounts of light and offering great views of the Old Town, a **spiral staircase**, **hardwood floors** and beams, floor light fittings, ample built-in storage, a security entry door, roller blinds, a gas boiler, a washer, a dishwasher, an alarm, and a video entry phone. **Parking** is available in a nearby garage at approx. CZK 6,000/month. Service charges and utilities are billed separately.