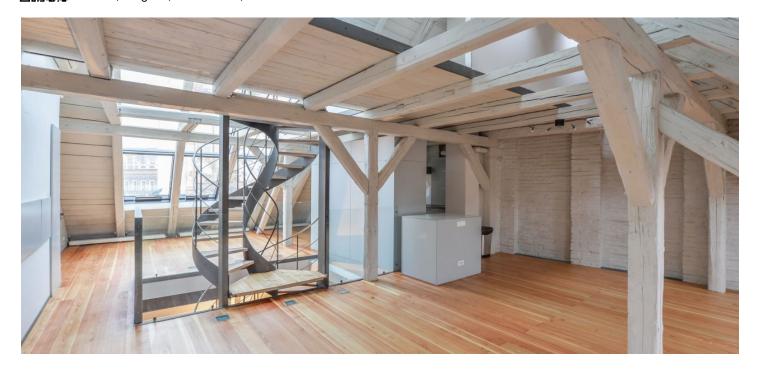

The first floor offers 3 bedrooms, 2 bathrooms (one is en-suite), a central hall including a staircase, a **walk-in closet** and built-in wardrobes, and an entrance hall. There is an **impressive living room** with a fully fitted open plan kitchen and a dining area, closet, and a toilet on the second floor. The third floor features an open **gallery**, a study, and a third bathroom.

**Air conditioning**, high ceilings, **large atelier windows** bringing in huge amounts of light and offering great views of the Old Town, a **spiral staircase**, **hardwood floors** and beams, floor light fittings, ample built-in storage, a security entry door, roller blinds, a gas boiler, a washer, a dishwasher, an alarm, and a video entry phone. **Parking** is available in a nearby garage at approx. CZK 6,000/month. Service charges and utilities are billed separately.