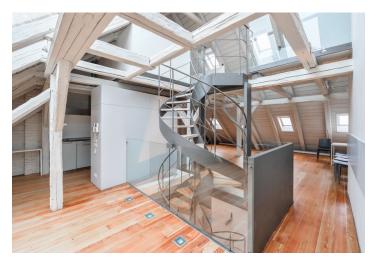

The first floor offers 3 bedrooms, 2 bathrooms (one is en-suite), a central hall including a staircase, a **walk-in closet** and built-in wardrobes, and an entrance hall. There is an **impressive living room** with a fully fitted open plan kitchen and a dining area, closet, and a toilet on the second floor. The third floor features an open **gallery**, a study, and a third bathroom.

**Air conditioning**, high ceilings, **large atelier windows** bringing in huge amounts of light and offering great views of the Old Town, a **spiral staircase**, **hardwood floors** and beams, floor light fittings, ample built-in storage, a security entry door, roller blinds, a gas boiler, a washer, a dishwasher, an alarm, and a video entry phone. **Parking** is available in a nearby garage at approx. CZK 6,000/month. Service charges and utilities are billed separately.