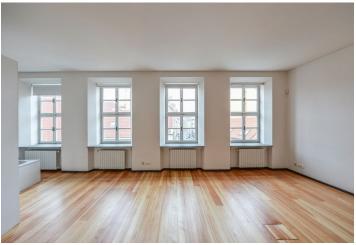

The first floor offers 3 bedrooms, 2 bathrooms (one is en-suite), a central hall including a staircase, a **walk-in closet** and built-in wardrobes, and an entrance hall. There is an **impressive living room** with a fully fitted open plan kitchen and a dining area, closet, and a toilet on the second floor. The third floor features an open **gallery**, a study, and a third bathroom.

**Air conditioning**, high ceilings, **large atelier windows** bringing in huge amounts of light and offering great views of the Old Town, a **spiral staircase**, **hardwood floors** and beams, floor light fittings, ample built-in storage, a security entry door, roller blinds, a gas boiler, a washer, a dishwasher, an alarm, and a video entry phone. **Parking** is available in a nearby garage at approx. CZK 6,000/month. Service charges and utilities are billed separately.