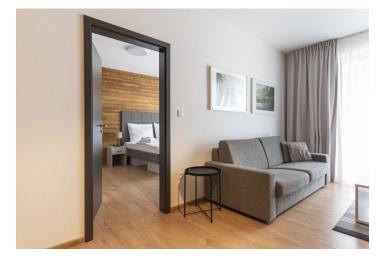

The layout of the apartment consists of an entrance hall and a living area connected to the kitchen, dining room, and access to the **balcony** with picturesque views of the **High Tatras**. There is also a bedroom with access to the **balcony** and a bathroom (shower, toilet).