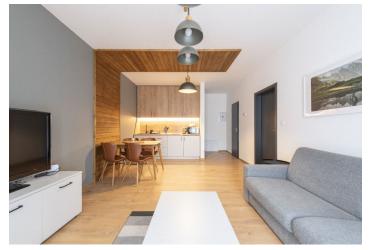

The layout of the apartment consists of an entrance hall and a living area connected to the kitchen, dining room, and access to the **balcony** with picturesque views of the **High Tatras**. There is also a bedroom with access to the **balcony** and a bathroom (shower, toilet).

The quality facilities of this **fully equipped apartment** include a **fully fitted kitchen** with **appliances** (Mora hob, Philco fridge/freezer, **Gorenje** microwave and kettle). The apartment includes hotel services and a wellness area.