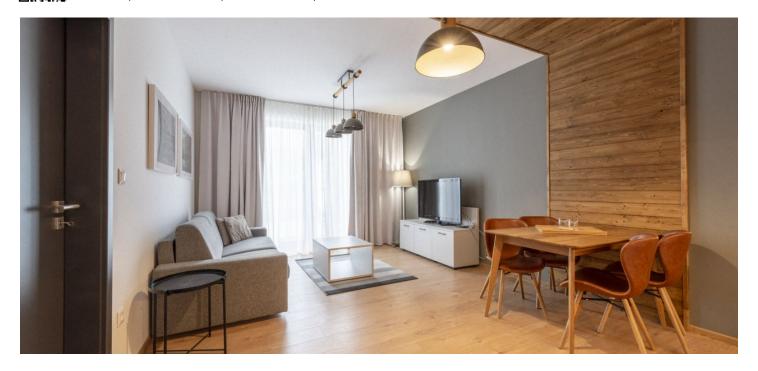

\* Area of the unit according to the Civil Code. The area consists of the sum total area of the entire unit bounded by perimeter walls.

This fully furnished one-bedroom apartment that can be used for both permanent living or recreational housing is surrounded by the beautiful and clean nature of the High Tatras. The apartment with a balcony is located on the 2nd floor of the ARIETES MARMONT RESORT\*\*\*\* 4-star complex in Tatranská Štrba.

The layout of the apartment consists of an entrance hall and a living area connected to the kitchen, dining room, and access to the **balcony** with picturesque views of the **High Tatras**. There is also a bedroom with access to the **balcony** and a bathroom (shower, toilet).

The quality facilities of this **fully equipped apartment** include a **fully fitted kitchen** with **appliances** (Mora hob, Philco fridge/freezer, **Gorenje** microwave and kettle). The apartment includes hotel services and a wellness area.