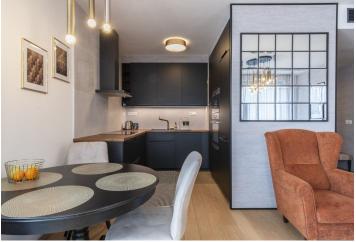

The layout of the apartment consists of an entrance hall, a bathroom with a bathtub and toilet, an **open space living area** connected to a modern equipped kitchen, and a bedroom with a **walk-in wardrobe**. The **balcony** offers views of the Danube River and Bratislava Castle.

High-quality facilities include oak wood floors, aluminum windows with noise-insulating triple glazing, interior blinds, security entrance doors, **air-conditioning** built into the floor, and a Smart TV. The apartment is sold **fully furnished** including a fully equipped kitchen and a washing machine with a dryer in the bathroom. The elevator in the building leads directly from the garage. The apartment comes with 1 reserved parking space.