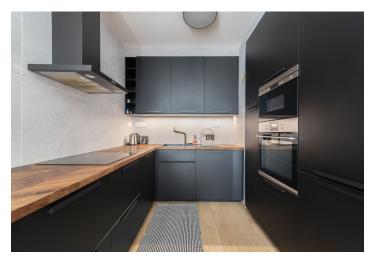

The layout of the apartment consists of an entrance hall, a bathroom with a bathtub and toilet, an **open space living area** connected to a modern equipped kitchen, and a bedroom with a **walk-in wardrobe**. The **balcony** offers views of the Danube River and Bratislava Castle.

High-quality facilities include oak wood floors, aluminum windows with noise-insulating triple glazing, interior blinds, security entrance doors, **air-conditioning** built into the floor, and a Smart TV. The apartment is sold **fully furnished** including a fully equipped kitchen and a washing machine with a dryer in the bathroom. The elevator in the building leads directly from the garage. The apartment comes with 1 reserved parking space.