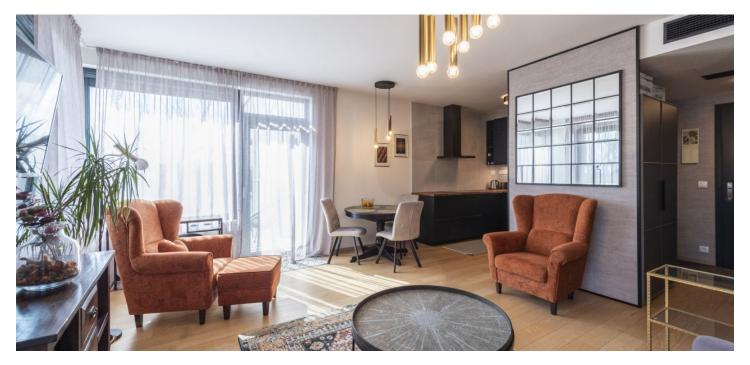

The layout of the apartment consists of an entrance hall, a bathroom with a bathtub and toilet, an **open space living area** connected to a modern equipped kitchen, and a bedroom with a **walk-in wardrobe**. The **balcony** offers views of the Danube River and Bratislava Castle.

High-quality facilities include oak wood floors, aluminum windows with noise-insulating triple glazing, interior blinds, security entrance doors, **air-conditioning** built into the floor, and a Smart TV. The apartment is sold **fully furnished** including a fully equipped kitchen and a washing machine with a dryer in the bathroom. The elevator in the building leads directly from the garage. The apartment comes with 1 reserved parking space.