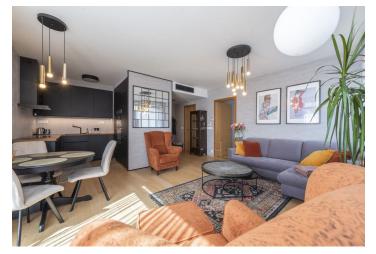

The layout of the apartment consists of an entrance hall, a bathroom with a bathtub and toilet, an **open space living area** connected to a modern equipped kitchen, and a bedroom with a **walk-in wardrobe**. The **balcony** offers views of the Danube River and Bratislava Castle.

High-quality facilities include oak wood floors, aluminum windows with noise-insulating triple glazing, interior blinds, security entrance doors, **air-conditioning** built into the floor, and a Smart TV. The apartment is sold **fully furnished** including a fully equipped kitchen and a washing machine with a dryer in the bathroom. The elevator in the building leads directly from the garage. The apartment comes with 1 reserved parking space.