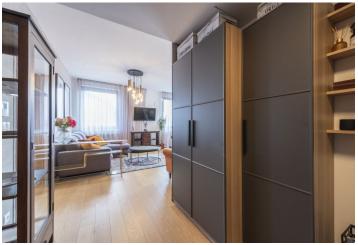

The layout of the apartment consists of an entrance hall, a bathroom with a bathtub and toilet, an **open space living area** connected to a modern equipped kitchen, and a bedroom with a **walk-in wardrobe**. The **balcony** offers views of the Danube River and Bratislava Castle.

High-quality facilities include oak wood floors, aluminum windows with noise-insulating triple glazing, interior blinds, security entrance doors, **air-conditioning** built into the floor, and a Smart TV. The apartment is sold **fully furnished** including a fully equipped kitchen and a washing machine with a dryer in the bathroom. The elevator in the building leads directly from the garage. The apartment comes with 1 reserved parking space.