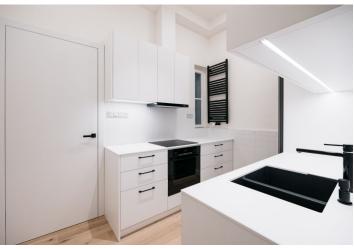

The interior features a spacious living room with a dining area, a fully fitted walk-through kitchen, 2 bedrooms facing the courtyard, a shower bathroom, a separate toilet, a utility room, a small storage room, and an entrance hall.

**Hardwood floors**, tiles, interior blinds, gas boiler, dishwasher, induction cooktop, **cellar**.