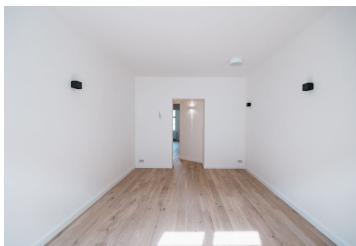

The interior features a spacious living room with a dining area, a fully fitted walk-through kitchen, 2 bedrooms facing the courtyard, a shower bathroom, a separate toilet, a utility room, a small storage room, and an entrance hall.

**Hardwood floors**, tiles, interior blinds, gas boiler, dishwasher, induction cooktop, **cellar**.