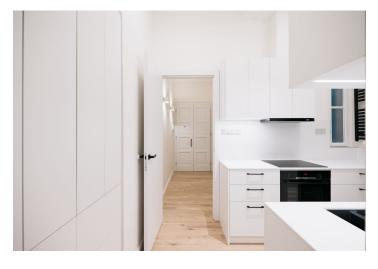

The interior features a spacious living room with a dining area, a fully fitted walk-through kitchen, 2 bedrooms facing the courtyard, a shower bathroom, a separate toilet, a utility room, a small storage room, and an entrance hall.

**Hardwood floors**, tiles, interior blinds, gas boiler, dishwasher, induction cooktop, **cellar**.