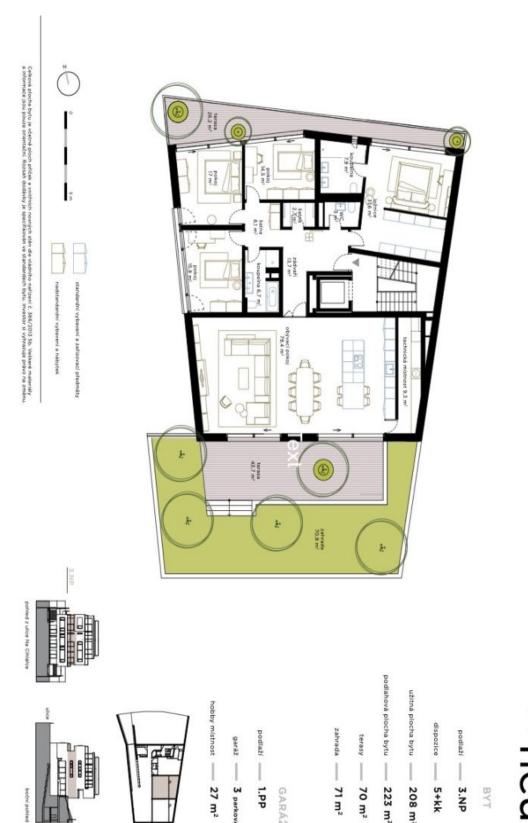

Ask for price

223 m², Prague 5, Smíchov

Ask for price

223 m², Prague 5, Smíchov

| Total area       | 293 m²               |
|------------------|----------------------|
| Floor area*      | 223 m²               |
| Terrace          | 70 m²                |
| Garden           | 71 m²                |
| Parking          | Three parking spaces |
| Garage           | Yes                  |
| Cellar           | 27 m²                |
| PENB             | G                    |
| Reference number | 104360               |
|                  |                      |

The generously conceived layout consists of almost **80 meters of living space**, a master bedroom with an en-suite bathroom, another 3 bedrooms, a central bathroom, a separate toilet, 3 dressing rooms, a utility room, and an entrance hall with **direct access** to the **elevator**. The living space is seamlessly connected to the **south-facing terrace and garden**, and 3 bedrooms have access to the **north terrace**. The apartment also includes 3 parking spaces in **a lockable garage** with a hobby room.

<sup>\*</sup> Area of the unit according to the Civil Code. The area consists of the sum total area of the entire unit bounded by perimeter walls.

Floor area 223 m², terraces in total 69.9 m² (43.7 m² and 26.2 m²), cellar/hobby room 27 m², garden 71 m².