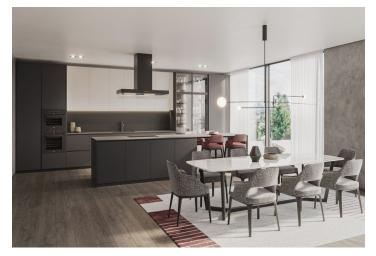

The designers of the legendary Poliform Italian brand participated in the final form of the interior and the automatically irrigated garden was designed by the renowned Atelier Flera studio; the common areas of the building are by the under-construction architects studio. The interior is full of refined materials of the highest quality. The high standard facilities include three-layer wooden floors in a dark brown shade, Italian largeformat Italgraniti tiles and floor tiles, anthracite security entrance doors, interior doors with concealed hinges (height 2400 mm), Josko woodaluminium windows with insulating triple glazing and exterior blinds, an ingenious storage system, fitted wardrobes and a designer kitchen with a cooking island and built-in Miele appliances, as well as a master key system, a smart home system (to control lighting, exterior blinds, heating and draftfree cooling), Axor bathroom faucets made of polished black chrome, a Duravit sanitary ware, a Kaldewei bathtub, and a Hüppe shower. Magnetic window and entrance door detectors as well as smoke and motion detectors are integrated into the security and emergency system. Heating is provided by 2 ground-water heat pumps with 11 geothermal ground wells, and the automatic supply of fresh air by a central air-conditioning unit. As part of the higher standard, a complete design of the interior equipment can be prepared, which can be implemented in its entirety if interested, or according to the client's requirements and brought to absolute perfection in cooperation with the STOPKA company.