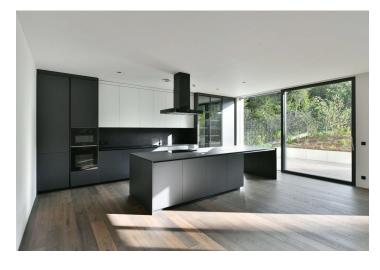

The designers of the legendary Poliform Italian brand participated in the final form of the interior and the automatically irrigated garden was designed by the renowned Atelier Flera studio; the common areas of the building are by the under-construction architects studio. The interior is full of refined materials of the highest quality. The high standard facilities include three-layer wooden floors in a dark brown shade, Italian largeformat Italgraniti tiles and floor tiles, anthracite security entrance doors, interior doors with concealed hinges (height 2400 mm), Josko woodaluminium windows with insulating triple glazing and exterior blinds, an ingenious storage system, fitted wardrobes and a designer kitchen with a cooking island and built-in Miele appliances, as well as a master key system, a smart home system (to control lighting, exterior blinds, heating and draftfree cooling), Axor bathroom faucets made of polished black chrome, a Duravit sanitary ware, a Kaldewei bathtub, and a Hüppe shower. Magnetic window and entrance door detectors as well as smoke and motion detectors are integrated into the security and emergency system. Heating is provided by 2 ground-water heat pumps with 11 geothermal ground wells, and the automatic supply of fresh air by a central air-conditioning unit. As part of the higher standard, a complete design of the interior equipment can be prepared, which can be implemented in its entirety if interested, or according to the client's requirements and brought to absolute perfection in cooperation with the STOPKA company.