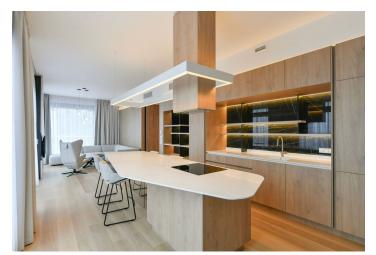

The high standard apartment features a living room with a fully fitted open plan kitchen and dining area, 2 bedrooms with built-in wardrobes, a bathroom with a bathtub, walk-in shower, and toilet, a utility room, a fitted **walk-in closet**, a guest toilet, and an entrance hall with built-in wardrobes. The **terrace** is accessible from all main rooms and from the bathroom.

**Air-conditioning**, oak floors, tiles, security entry door, custom-made furniture, automatic exterior blinds, central underfloor heating, Bosch kitchen appliances, dishwasher, induction stove top, **two cellars**. **Two garage parking spaces** are included.