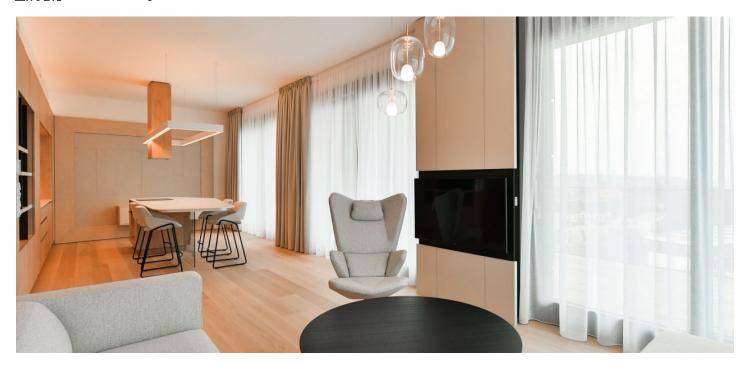

The high standard apartment features a living room with a fully fitted open plan kitchen and dining area, 2 bedrooms with built-in wardrobes, a bathroom with a bathtub, walk-in shower, and toilet, a utility room, a fitted **walk-in closet**, a guest toilet, and an entrance hall with built-in wardrobes. The **terrace** is accessible from all main rooms and from the bathroom.

**Air-conditioning**, oak floors, tiles, security entry door, custom-made furniture, automatic exterior blinds, central underfloor heating, Bosch kitchen appliances, dishwasher, induction stove top, **two cellars**. **Two garage parking spaces** are included.