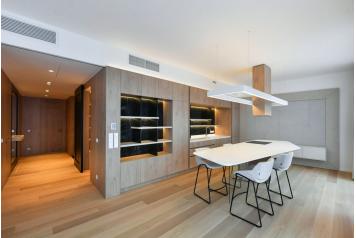

The high standard apartment features a living room with a fully fitted open plan kitchen and dining area, 2 bedrooms with built-in wardrobes, a bathroom with a bathtub, walk-in shower, and toilet, a utility room, a fitted **walk-in closet**, a guest toilet, and an entrance hall with built-in wardrobes. The **terrace** is accessible from all main rooms and from the bathroom.

**Air-conditioning**, oak floors, tiles, security entry door, custom-made furniture, automatic exterior blinds, central underfloor heating, Bosch kitchen appliances, dishwasher, induction stove top, **two cellars**. **Two garage parking spaces** are included.