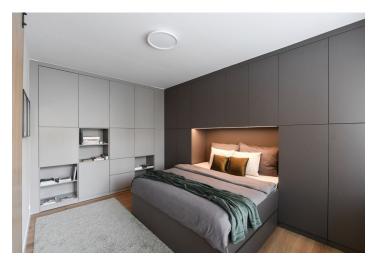

The apartment features a living room with a fully fitted open plan kitchen and dining area, a bedroom with built-in wardrobes and storage, a bathroom with a walk-in shower and a toilet, and an entrance hall.

Vinyl floors, tiles, new windows, blinds, central heating, washer/dryer, dishwasher, induction cooktop, microwave oven, TV, **cellar**. **Mid-term rental** is available at a higher rent.