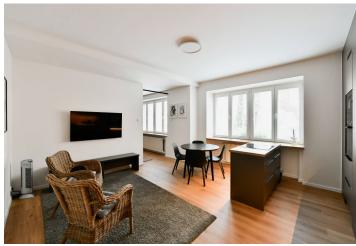

\* Size of the unit according to the Housing Act.

The area consists of the sum total of the internal area of every room.

This newly refurbished fully furnished apartment on the 1st floor of a completely renovated residential building with an elevator is situated on a quiet street surrounded by greenery, in Břevnov, Prague 6, within easy reach of the Prague Castle and Ladronka Park, with quick connections to the metro, city center, and airport. An area with complete amenities including schools, shops, sports facilities, and restaurants, conveniently located for international schools.

The apartment features a living room with a fully fitted open plan kitchen and dining area, a bedroom with built-in wardrobes and storage, a bathroom with a walk-in shower and a toilet, and an entrance hall.

Vinyl floors, tiles, new windows, blinds, central heating, washer/dryer, dishwasher, induction cooktop, microwave oven, TV, **cellar**. **Mid-term rental** is available at a higher rent.