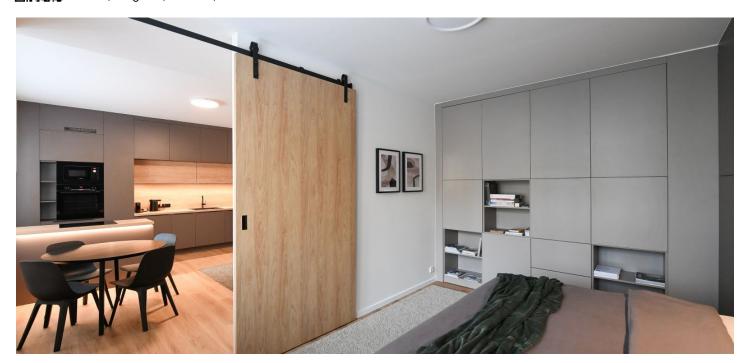

The apartment features a living room with a fully fitted open plan kitchen and dining area, a bedroom with built-in wardrobes and storage, a bathroom with a walk-in shower and a toilet, and an entrance hall.

Vinyl floors, tiles, new windows, blinds, central heating, washer/dryer, dishwasher, induction cooktop, microwave oven, TV, **cellar**. **Mid-term rental** is available at a higher rent.