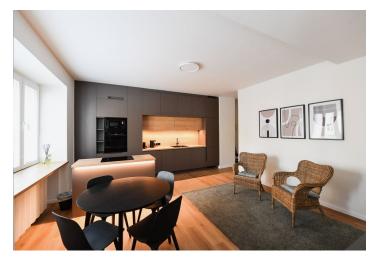

The apartment features a living room with a fully fitted open plan kitchen and dining area, a bedroom with built-in wardrobes and storage, a bathroom with a walk-in shower and a toilet, and an entrance hall.

Vinyl floors, tiles, new windows, blinds, central heating, washer/dryer, dishwasher, induction cooktop, microwave oven, TV, **cellar**. **Mid-term rental** is available at a higher rent.