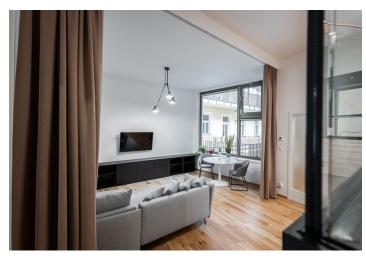

This architect designed completely furnished air-conditioned studio apartment is situated on second floor of a completely refurbished historic apartment building with a lift. Located close to the Anděl commercial center and metro station in Smíchov and a newly arising district with a pedestrian zone. Location with great accessibility by metro and trams, within easy reach of the French School, the Smíchov and Výtoň embankments, and several sports grounds.

The apartment includes a living room with a fully fitted open plan kitchen and a built-in sleeping gallery, a bathroom with a walk-in shower and a toilet, and an entrance hall.

**Air-conditioning**, wooden floating floors, tiles, built-in wardrobes and storage, pleated blinds, central underfloor heating, washer / dryer, dishwasher, induction cooktop, microwave oven, kitchenware, video entry phone, **cellar**.