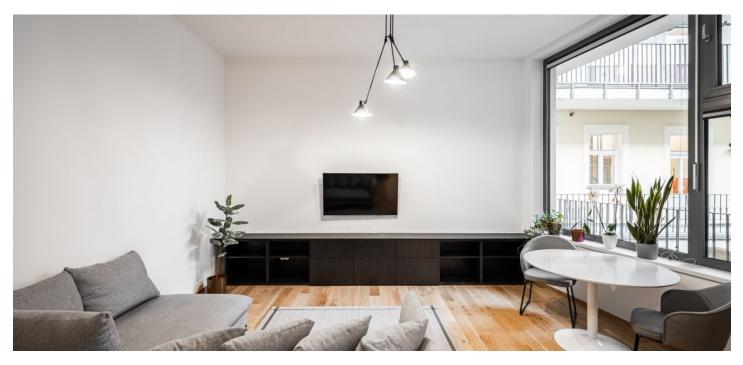

This architect designed completely furnished air-conditioned studio apartment is situated on second floor of a completely refurbished historic apartment building with a lift. Located close to the Anděl commercial center and metro station in Smíchov and a newly arising district with a pedestrian zone. Location with great accessibility by metro and trams, within easy reach of the French School, the Smíchov and Výtoň embankments, and several sports grounds.

The apartment includes a living room with a fully fitted open plan kitchen and a built-in sleeping gallery, a bathroom with a walk-in shower and a toilet, and an entrance hall.

**Air-conditioning**, wooden floating floors, tiles, built-in wardrobes and storage, pleated blinds, central underfloor heating, washer / dryer, dishwasher, induction cooktop, microwave oven, kitchenware, video entry phone, **cellar**.