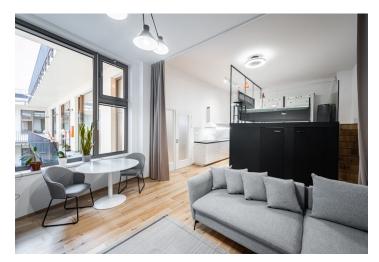

This architect designed completely furnished air-conditioned studio apartment is situated on second floor of a completely refurbished historic apartment building with a lift. Located close to the Anděl commercial center and metro station in Smíchov and a newly arising district with a pedestrian zone. Location with great accessibility by metro and trams, within easy reach of the French School, the Smíchov and Výtoň embankments, and several sports grounds.

The apartment includes a living room with a fully fitted open plan kitchen and a built-in sleeping gallery, a bathroom with a walk-in shower and a toilet, and an entrance hall.

**Air-conditioning**, wooden floating floors, tiles, built-in wardrobes and storage, pleated blinds, central underfloor heating, washer / dryer, dishwasher, induction cooktop, microwave oven, kitchenware, video entry phone, **cellar**.