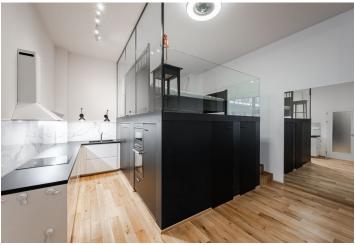

This architect designed completely furnished air-conditioned studio apartment is situated on second floor of a completely refurbished historic apartment building with a lift. Located close to the Anděl commercial center and metro station in Smíchov and a newly arising district with a pedestrian zone. Location with great accessibility by metro and trams, within easy reach of the French School, the Smíchov and Výtoň embankments, and several sports grounds.

The apartment includes a living room with a fully fitted open plan kitchen and a built-in sleeping gallery, a bathroom with a walk-in shower and a toilet, and an entrance hall.

**Air-conditioning**, wooden floating floors, tiles, built-in wardrobes and storage, pleated blinds, central underfloor heating, washer / dryer, dishwasher, induction cooktop, microwave oven, kitchenware, video entry phone, **cellar**.