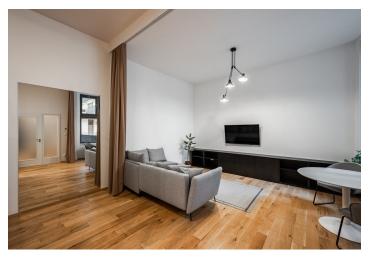

This architect designed completely furnished air-conditioned studio apartment is situated on second floor of a completely refurbished historic apartment building with a lift. Located close to the Anděl commercial center and metro station in Smíchov and a newly arising district with a pedestrian zone. Location with great accessibility by metro and trams, within easy reach of the French School, the Smíchov and Výtoň embankments, and several sports grounds.

The apartment includes a living room with a fully fitted open plan kitchen and a built-in sleeping gallery, a bathroom with a walk-in shower and a toilet, and an entrance hall.

**Air-conditioning**, wooden floating floors, tiles, built-in wardrobes and storage, pleated blinds, central underfloor heating, washer / dryer, dishwasher, induction cooktop, microwave oven, kitchenware, video entry phone, **cellar**.